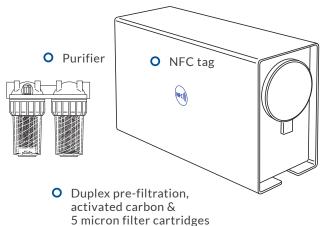

### The ultimate way to hydrate your body

The Aquablu One is our most compact, smart controlled "plug & play" purifier. Designed to fit in locations where space is limited, the Aquablu One finds its way into kitchen cabinets all over the world. Embedded with our unique "Quality Control Technology", the Aquablu One makes sure only 100% safe and healthy drinking water is dispensed. By using our App, NFC gives you direct insight into the both the drinking water quality and the technical status of

both the drinking water quality and the technical status of your system. No more unnecessary visits, the App will guide you through the servicing process without a problem!

SAVE THE ENVIRONMENT

Directly

## Plug & Play

Delivered as a whole kit, including pre-filtration, purification, post filtration and a faucet, the Aquablu One is designed to fit under any sink! The pre-filtration cartridges, together with the purifiers heart piece; the membrane, are fully customizable to the raw water quality. This will provide the customer with the highest quality water in the most sustainable way.