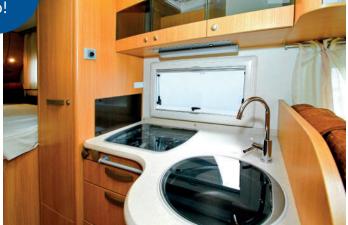

## Plug & Play

Delivered as a whole kit, including pre-filtration, purification, post filtration and a faucet, the Aquablu One is designed to fit under any sink! The pre-filtration cartridges, together with the purifiers heart piece; the membrane, are fully customizable to the raw water quality. This will provide the customer with the highest quality water in the most sustainable way.

 Re-mineralization Cartridge

Membrane:Ultra-filtration10% Reject150 l/hNano-filtration25% Reject50 l/hReverse Osmosis30% Reject50 l/hSupreme Osmosis20% Reject100 l/h

**Dimensions:** 400 x 220 x 100 (mm)