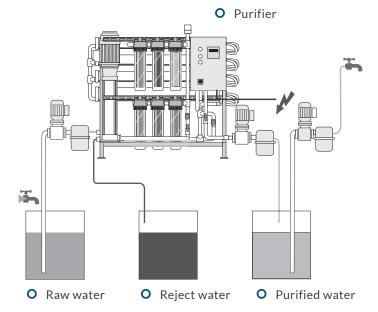

#### Pure quality water

Aquablu responds to different water quality demands throughout your household. A complete Aquablu Custom installation allows for the most sustainable use of your raw water in every respect. While all taps are provided with purified water, faucets which are intended to supply drinking water can additionally be equipped with re-mineralization cartridges under the specific sink. Water which is rejected during the purification process might be separately collected for sanitation and/or gardening use.