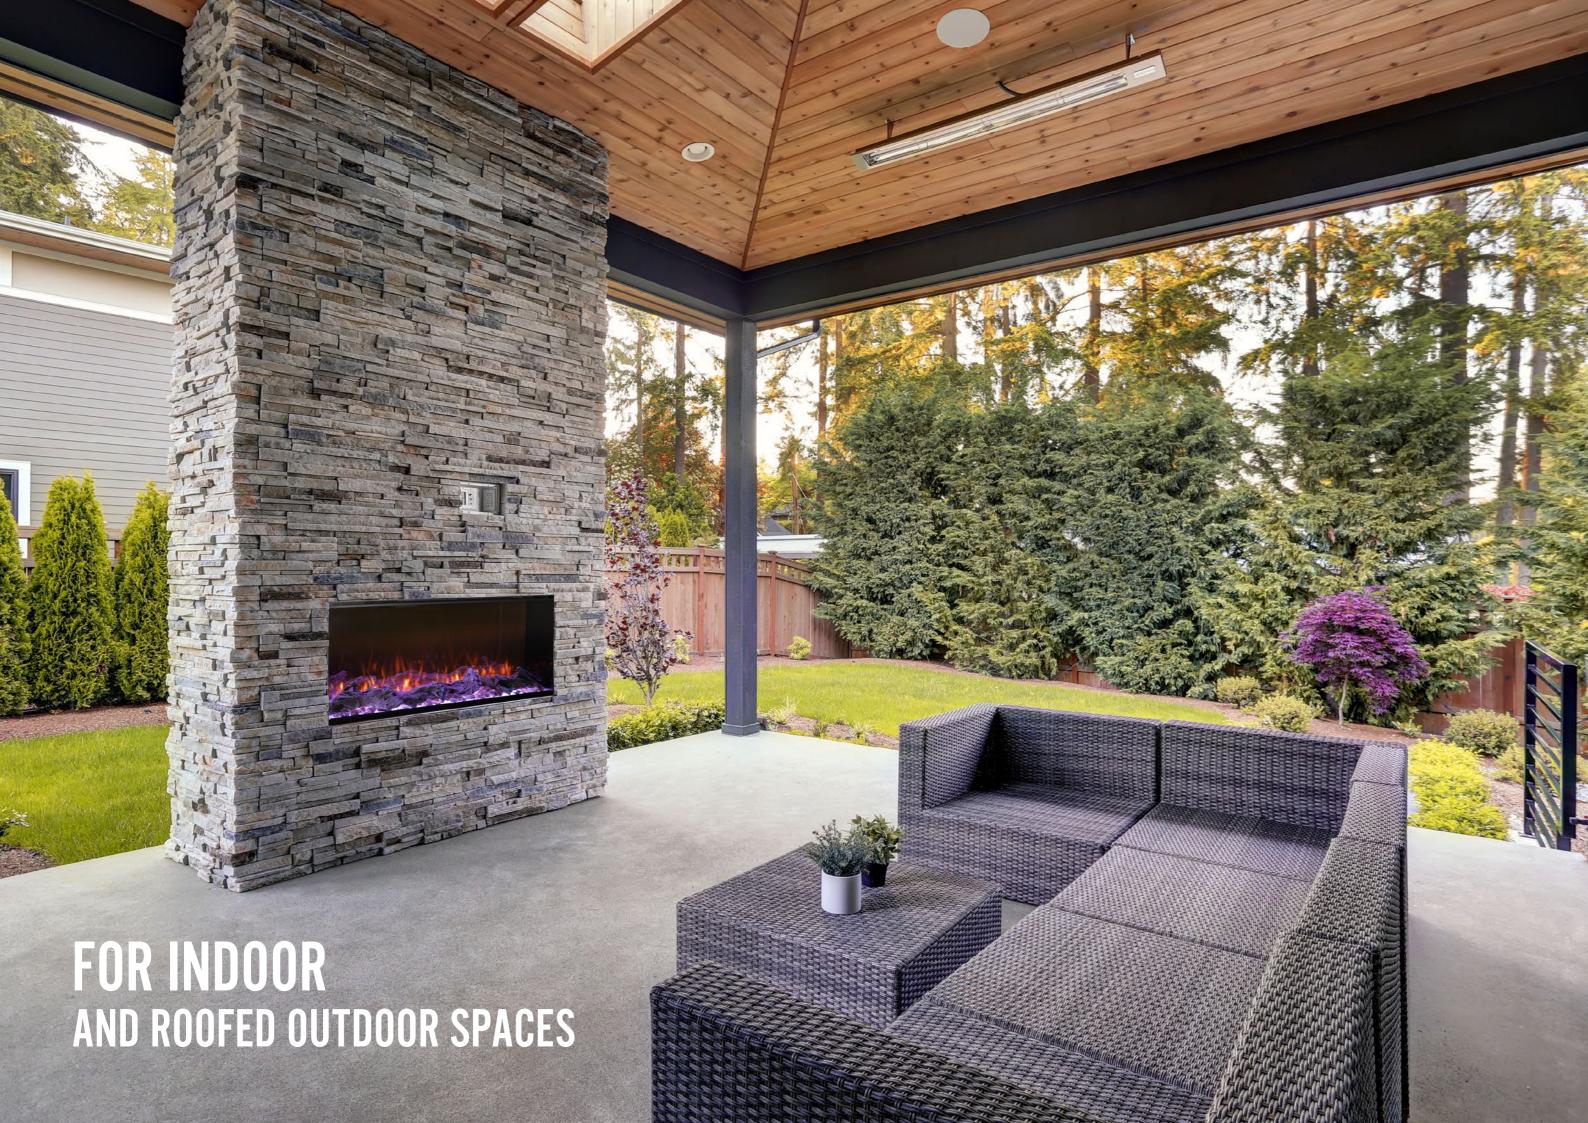

Astro not only decorates but also warms up your home. Take advantage of the 2-stage heater to enjoy cosy winter evenings.

Two heating levels: 1500 W and 3000 W