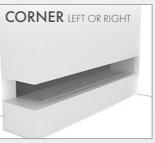

### **DIFFERENT ARRANGEMENTS**

Astro means flexible design. You can fully or partly recess the fireplace or simply hang it on the wall.

Recessed Partly-recess

Partly-recessed Wall-mounted

Enjoy the three-sided panoramic flame or cover the sides of Astro with the included panels. By framing the fire you get three additional arrangement options.