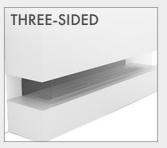

### **DIFFERENT ARRANGEMENTS**

Astro means flexible design. You can fully or partly recess the fireplace or simply hang it on the wall.

Recessed Partly-recess

Partly-recessed Wall-mounted

Enjoy the three-sided panoramic flame or cover the sides of Astro with the included panels. By framing the fire you get three additional arrangement options.