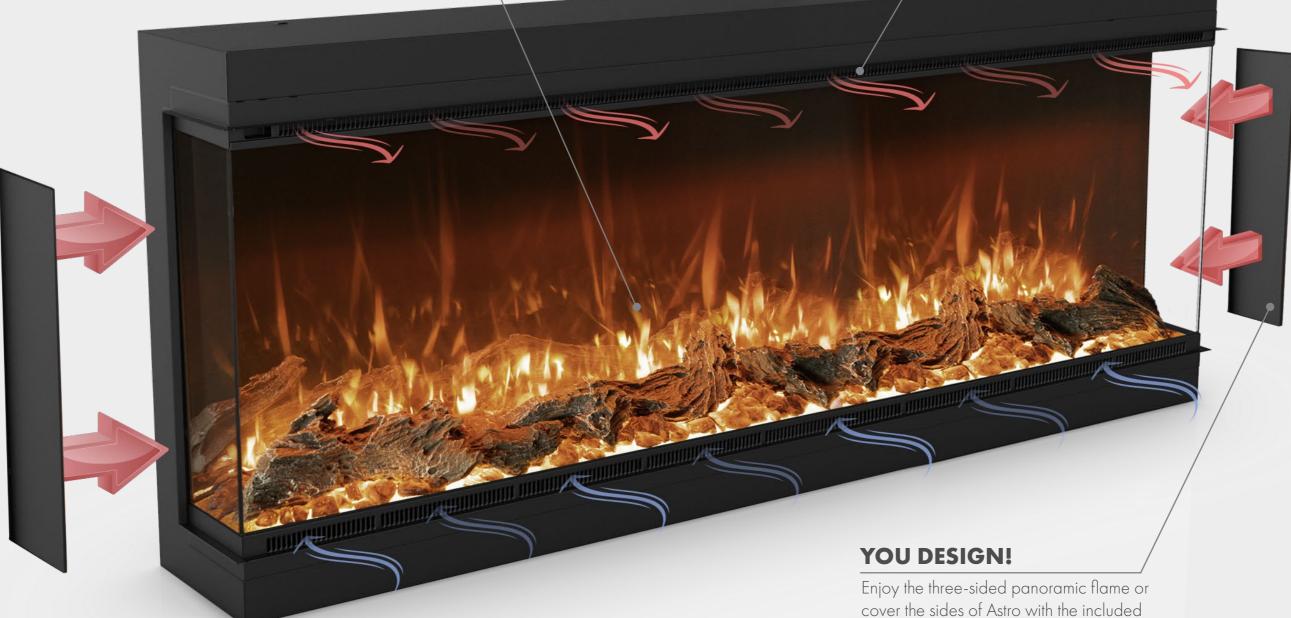

### **DIFFERENT ARRANGEMENTS**

Astro means flexible design. You can fully or partly recess the fireplace or simply hang it on the wall.

Recessed Partly-recess

Partly-recessed Wall-mounted

Enjoy the three-sided panoramic flame or cover the sides of Astro with the included panels. By framing the fire you get three additional arrangement options.