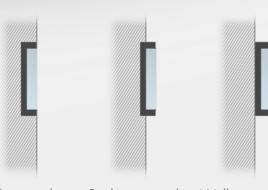

### **DIFFERENT ARRANGEMENTS**

Astro means flexible design. You can fully or partly recess the fireplace or simply hang it on the wall.

Recessed Partly-recess

Partly-recessed Wall-mounted

Enjoy the three-sided panoramic flame or cover the sides of Astro with the included panels. By framing the fire you get three additional arrangement options.