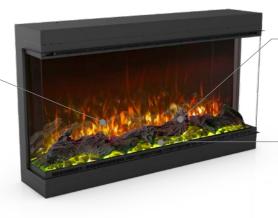

#### DOWNLIGHT LOGS ILLUMINATION

The LED panels installed above the furnace illuminating the logs.

#### **GLOWING FLOOR**

The colourful floor with glowing effect. To give it more depth we decorated Astro with translucent crystals that vividly flicker and catch the same colour as the floor.

REFLEX TECHNOLOGY

a system of prisms and LED lights that provides more visual depth than a regular 2-dimensional fireplace. The warm-coloured mirror installed on the back wall enlarges the flame giving you a more natural experience.