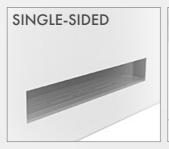

### **DIFFERENT ARRANGEMENTS**

Astro means flexible design. You can fully or partly recess the fireplace or simply hang it on the wall.

Recessed Partly-recess

Partly-recessed Wall-mounted

Enjoy the three-sided panoramic flame or cover the sides of Astro with the included panels. By framing the fire you get three additional arrangement options.