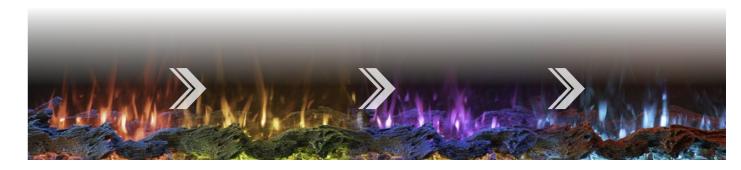

## **MULTIZONE COLORFLOW**

The Multizone Colorflow let's you give Astro your own look. There are **three lighting zones**, each with individual colour settings.

#### FLAME HUE

Natural amber colour? Or maybe vivid turquoise? Set your favourite colour of the flame and make it look like never before.