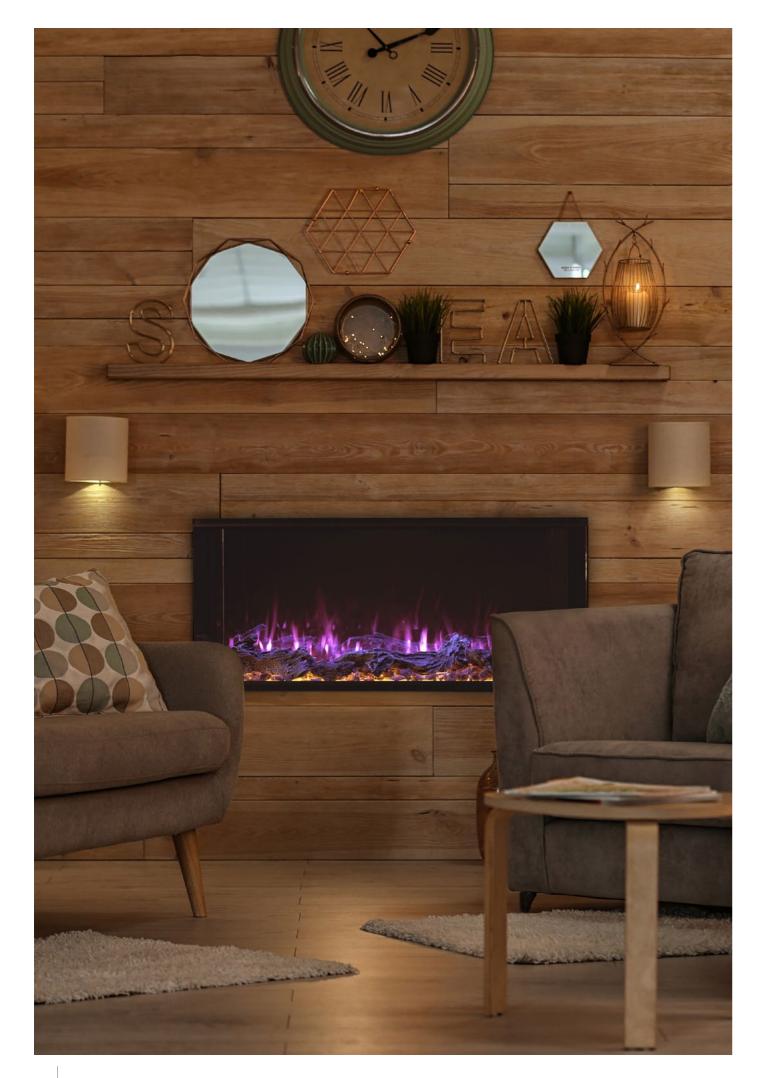

Astro not only decorates but also warms up your home. Take advantage of the 2-stage heater to enjoy cosy winter evenings.

Two heating levels: 1500 W and 3000 W