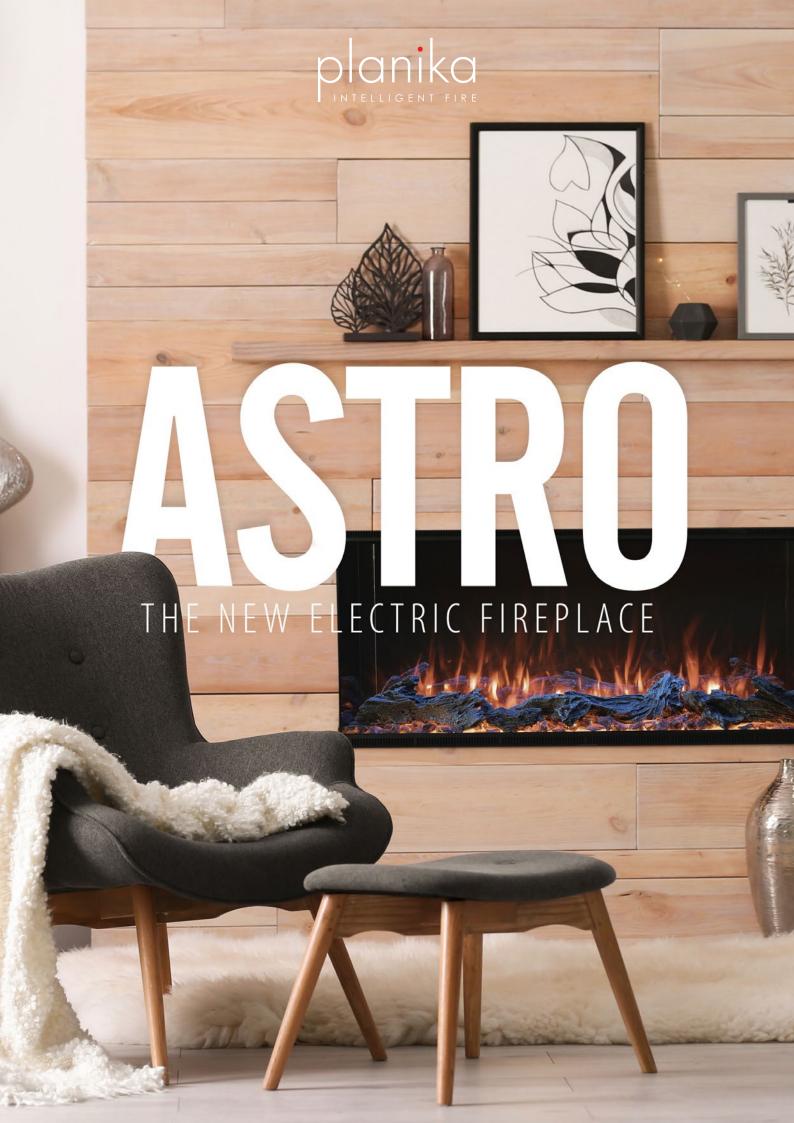

### **DIFFERENT ARRANGEMENTS**

Astro means flexible design. You can fully or partly recess the fireplace or simply hang it on the wall.

Recessed Partly-recess

Partly-recessed Wall-mounted

Enjoy the three-sided panoramic flame or cover the sides of Astro with the included panels. By framing the fire you get three additional arrangement options.