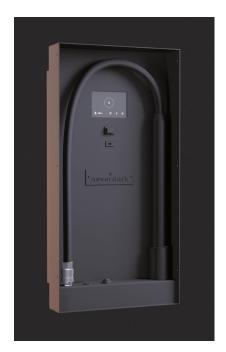

# ARS-500 external refueling and control panel (additional)

### 2 versions:

- 1. Chalet-I (in) with integrated control and refueling panel
- 2. **Chalet-I (ex)** without control and refueling panel (additional external panel required)