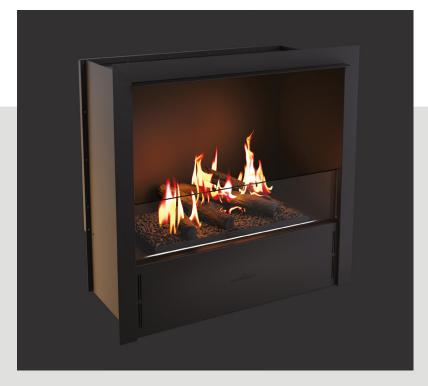

### Top panel Glossy

#### Glass

Glass border Extra Clear 8 mm or Solid glass Extra Clear 6 mm

#### Decor:

marble chips ceramic firewood flickering fiber

**CHALET BOX - I** thermal casing (additional)

| Model                                 | 650mm (in) | 650mm (ex) |
|---------------------------------------|------------|------------|
| Tank volume, L                        | 3,1        | 6,1        |
| Time of burning, Hour                 | 2,1-5,3    | 4,2-10,6   |
| Area of the room (min/recom.), sq. м. | 21/37      |            |
| Air exchange                          | min. 1/h   |            |
| Thermal capacity, kW                  | 3,7-10     |            |