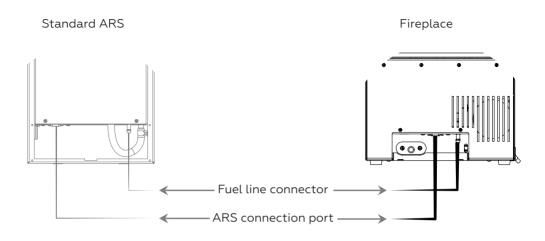

## **Connecting communications to ARS**

## Connecting communications to the fireplace