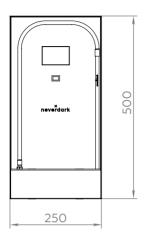

e.





# **INTERFACES**

## General



## **Fireplace**





### **ARS**

## Standard ARS





### Mini ARS (up)





## Mini ARS (down)



# DIMENSIONS

# Fireplace



| Standard range      | Х          | Υ             | Z            |               |               |
|---------------------|------------|---------------|--------------|---------------|---------------|
| Model               | Code       | Length,<br>mm | Depth,<br>mm | Height,<br>mm | Weight,<br>kg |
| Chalet-II 700 (ex)  | C2-700-ex  | 700           |              |               | 25            |
| Chalet-II 950 (ex)  | C2-950-ex  | 950           | 320          | 205           | 32            |
| Chalet-II 1200 (ex) | C2-1200-ex | 1200          |              |               | 42            |

## **ARS**

## Standard ARS





## Mini ARS (Up/Down)





202

## NICHE PREPARATION

## Niche for the fireplace



## Niche requirements





#### **WARNING!**

Min 1000 mm to flammable objects from any exposed side of the niche.

Min 500 mm to flammable objects from any closed side of the niche.



#### WARNING!

Heat-resistant material which withstands 150°C at least.

Alternatively, a non heat-resistant material + Neverdark Thermobox



**WARNING!** For safe and correct operation of the fireplace it is mandatory to provide an air supply opening (100 cm<sup>2</sup> at least) in the lower part of the niche.

### Niche for Standard ARS



## Niche for Standard ARS (with fuel canister)



## Niche for Mini ARS (Up and Down)



# INSTALLATION

## Laying of communications for Standard ARS



## Laying of communications