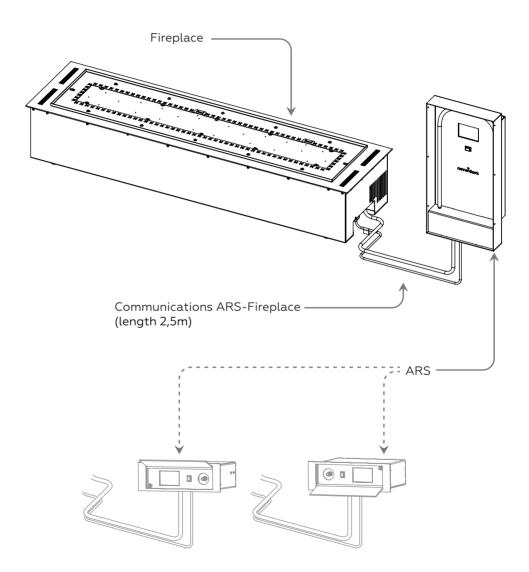

## **Connecting communications to ARS**

## Connecting communications to the fireplace