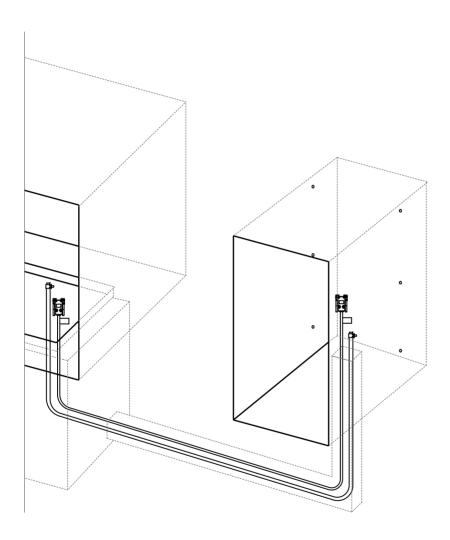

## Laying of communications for Standard ARS

## Laying of communications for Standard ARS (with fuel canister)

## Laying of communications for Mini ARS (Up and Down)