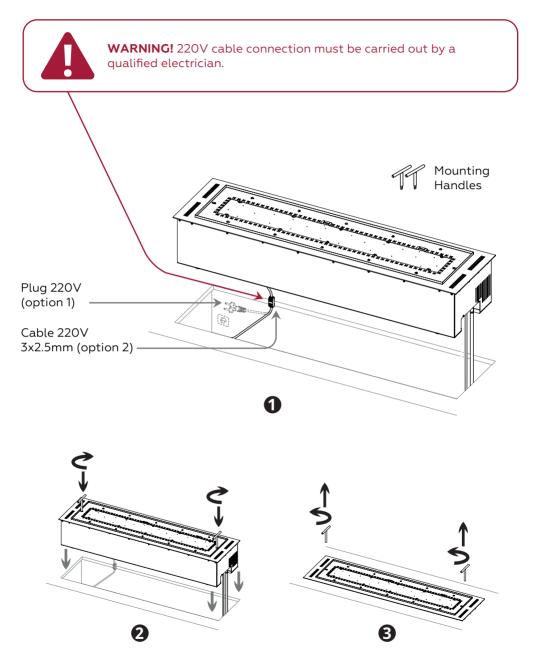

heat-resistant material + Neverdark Thermobox



**WARNING!** For safe and correct operation of the fireplace it is mandatory to provide an air supply opening (100 cm<sup>2</sup> at least) in the lower part of the niche.

### Niche for Standard ARS



## Niche for Standard ARS (with fuel canister)



## Niche for Mini ARS (Up and Down)



# INSTALLATION

## Laying of communications for Standard ARS



## Laying of communications for Standard ARS (with fuel canister)



## Laying of communications for Mini ARS (Up and Down)



## **Connecting communications to ARS**





## Installation of Standard ARS



## Installation of Standard ARS (with fuel canister)



## Installation of Mini ARS (Up and Down)





## Connecting communications to the fireplace





## Installation of the fireplace



# **FEATURES**

### **Technical information**

|                                                               | Fireplace model       |                       |                        |  |  |
|---------------------------------------------------------------|-----------------------|-----------------------|------------------------|--|--|
| Parameters                                                    | Chalet-II (Ex)<br>700 | Chalet-II (Ex)<br>950 | Chalet-II (Ex)<br>1200 |  |  |
| Tank volume, l                                                | 3,7                   | 5,5                   | 7,0                    |  |  |
| System volume, l                                              | 4,5                   | 6,5                   | 8,5                    |  |  |
| Consumption, I/h<br>(min