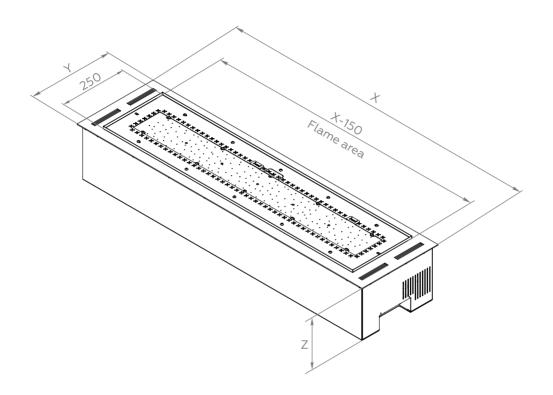

# DIMENSIONS

# Fireplace

| Standard range      | Х          | Υ             | Z            |               |               |
|---------------------|------------|---------------|--------------|---------------|---------------|
| Model               | Code       | Length,<br>mm | Depth,<br>mm | Height,<br>mm | Weight,<br>kg |
| Chalet-II 700 (ex)  | C2-700-ex  | 700           |              |               | 25            |
| Chalet-II 950 (ex)  | C2-950-ex  | 950           | 320          | 205           | 32            |
| Chalet-II 1200 (ex) | C2-1200-ex | 1200          |              |               | 42            |