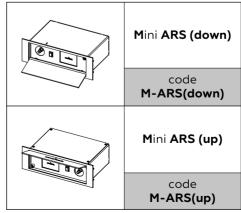

|  |  |
|          | Communications<br>for connecting<br>ARS<br>(length 2,5m)                                       |  |  |
|          | 1 set                                                                                          |  |  |
|          | Packaging                                                                                      |  |  |
|          | 1 pc                                                                                           |  |  |
|          |                                                                                                |  |  |

## **Optional Extra**

You can add any option listed below:





ARS (the external control and refuelling module) is available in three configurations.





## **THERMOBOXES**

You can also choose the Neverdark Thermobox for your fireplace. The Thermobox can withstand temperatures up to 200°C, allowing you to choose any material for lining the niche.





# **INTERFACES**

## General



## **Fireplace**





### **ARS**

## Standard ARS





### Mini ARS (up)





## Mini ARS (down)



# DIMENSIONS

# Fireplace



| Standard range      | Х          | Υ             | Z            |               |               |
|---------------------|------------|---------------|--------------|---------------|---------------|
| Model               | Code       | Length,<br>mm | Depth,<br>mm | Height,<br>mm | Weight,<br>kg |
| Chalet-II 700 (ex)  | C2-700-ex  | 700           |              |               | 25            |
| Chalet-II 950 (ex)  | C2-950-ex