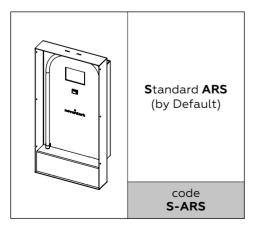

|  |  |
|          | Communications<br>for connecting<br>ARS<br>(length 2,5m)                                       |  |  |
|          | 1 set                                                                                          |  |  |
|          | Packaging                                                                                      |  |  |
|          | 1 pc                                                                                           |  |  |
|          |                                                                                                |  |  |

## **Optional Extra**

You can add any option listed below:





ARS (the external control and refuelling module) is available in three configurations.





## **THERMOBOXES**

You can also choose the Neverdark Thermobox for your fireplace. The Thermobox can withstand temperatures up to 200°C, allowing you to choose any material for lining the niche.





# **INTERFACES**

## General



## **Fireplace**





### **ARS**

## Standard ARS





### Mini ARS (up)





## Mini ARS (down)



# DIMENSIONS

# Fireplace



| Standard range      | Х          | Υ             | Z            |               |               |
|---------------------|------------|---------------|--------------|---------------|---------------|
| Model               | Code       | Length,<br>mm | Depth,<br>mm | Height,<br>mm | Weight,<br>kg |
| Chalet-II 700 (ex)  | C2-700-ex  | 700           |              |               | 25            |
| Chalet-II 950 (ex)  | C2-950-ex