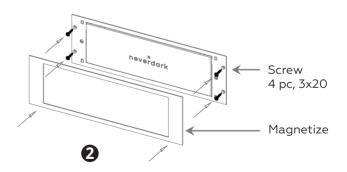

RNING!

Heat-resistant material which withstands 150°C at least.

Alternatively, a non heat-resistant material + Neverdark Thermobox



**WARNING!** For safe and correct operation of the fireplace it is mandatory to provide an air supply opening (100 cm<sup>2</sup> at least) in the lower part of the niche.

### Niche for Standard ARS



## Niche for Standard ARS (with fuel canister)



## Niche for Mini ARS (Up and Down)



# INSTALLATION

## Laying of communications for Standard ARS



## Laying of communications for Standard ARS (with fuel canister)



## Laying of communications for Mini ARS (Up and Down)



## **Connecting communications to ARS**





## Installation of Standard ARS



## Installation of Standard ARS (with fuel canister)



## Installation of Mini ARS (Up and Down)





## Connecting communications to the fireplace





## Installation of the fireplace



# **FEATURES**

### **Technical information**

|                                                               | Fireplace model       |                       |                        |  |  |
|---------------------------------------------------------------|-----------------------|-----------------------|------------------------|--|--|
| Parameters                                                    | Chalet-II (Ex)<br>700 | Chalet-II (Ex)<br>950 | Chalet-II (Ex)<br>1200 |  |  |
| Tank volume, l                                                | 3,7                   | 5,5                   | 7,0                    |  |  |
| System volume, l                                              | 4,5