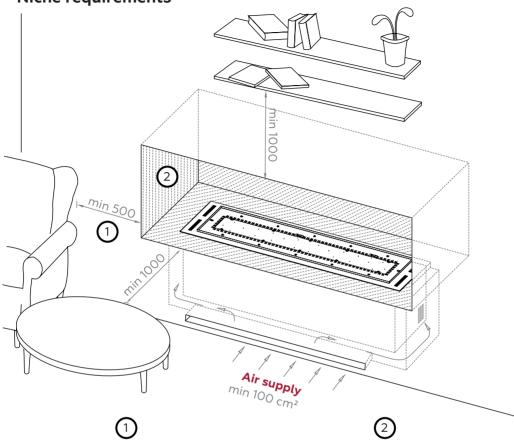

## Niche requirements

#### **WARNING!**

Min 1000 mm to flammable objects from any exposed side of the niche.

Min 500 mm to flammable objects from any closed side of the niche.

#### WARNING!

Heat-resistant material which withstands 150°C at least.

Alternatively, a non heat-resistant material + Neverdark Thermobox

**WARNING!** For safe and correct operation of the fireplace it is mandatory to provide an air supply opening (100 cm<sup>2</sup> at least) in the lower part of the niche.