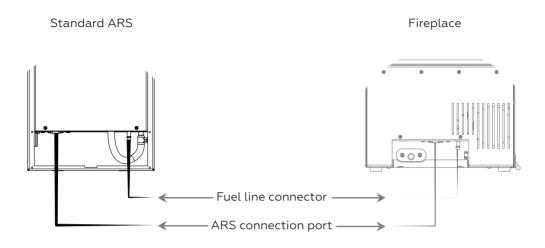

0 mm to flammable objects from any exposed side of the niche.

Min 500 mm to flammable objects from any closed side of the niche.



#### WARNING!

Heat-resistant material which withstands 150°C at least.

Alternatively, a non heat-resistant material + Neverdark Thermobox



**WARNING!** For safe and correct operation of the fireplace it is mandatory to provide an air supply opening (100 cm<sup>2</sup> at least) in the lower part of the niche.

### Niche for Standard ARS



## Niche for Standard ARS (with fuel canister)



## Niche for Mini ARS (Up and Down)



# INSTALLATION

## Laying of communications for Standard ARS



## Laying of communications for Standard ARS (with fuel canister)



## Laying of communications for Mini ARS (Up and Down)



## **Connecting communications to ARS**





## Installation of Standard ARS



## Installation of Standard ARS (with fuel canister)



## Installation of Mini ARS (Up and Down)





## Connecting communications to the fireplace





## Installation of the fireplace



# **FEATURES**

### **Technical information**

|                                                               | Fireplace model       |                       |                        |  |  |
|---------------------------------------------------------------|-----------------------|-----------------------|------------------------|--|--|
| Parameters                                                    | Chalet-II (Ex)<br>700 | Chalet-II (Ex)<br>950 | Chalet-II (Ex)<br>1200 |  |  |
| Tank volume, l                                                | 3,7                   |