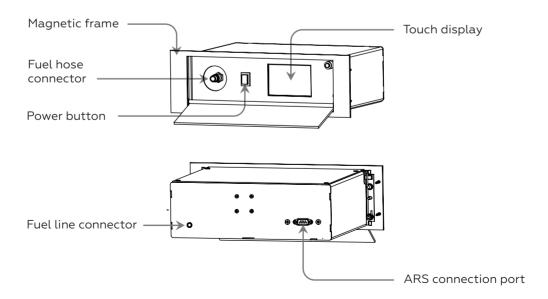

|  |  |
|          | 1 pc                                                                                           |  |  |
|          |                                                                                                |  |  |

## **Optional Extra**

You can add any option listed below:





ARS (the external control and refuelling module) is available in three configurations.





## **THERMOBOXES**

You can also choose the Neverdark Thermobox for your fireplace. The Thermobox can withstand temperatures up to 200°C, allowing you to choose any material for lining the niche.





# **INTERFACES**

## General



## **Fireplace**





### **ARS**

## Standard ARS





### Mini ARS (up)





## Mini ARS (down)



# DIMENSIONS

# Fireplace



| Standard range      | Х          | Υ             | Z            |               |               |
|---------------------|------------|---------------|--------------|---------------|---------------|
| Model               | Code       | Length,<br>mm | Depth,<br>mm | Height,<br>mm | Weight,<br>kg |
| Chalet-II 700 (ex)  | C2-700-ex  | 700           |              |               | 25            |
| Chalet-II 950 (ex)  | C2-950-ex  | 950           | 320          | 205           | 32            |
| Chalet-II 1200 (ex) | C2-1200-ex | 1200          |              |               | 42            |

## **ARS**

## Standard ARS





## Mini ARS (Up/Down)





202

## NICHE PREPARATION

## Niche for the fireplace



## Niche requirements





#### **WARNING!**

Min 1