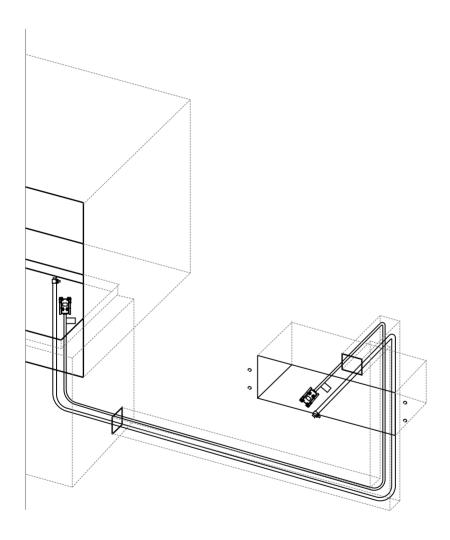

## Laying of communications for Standard ARS

## Laying of communications for Standard ARS (with fuel canister)

## Laying of communications for Mini ARS (Up and Down)