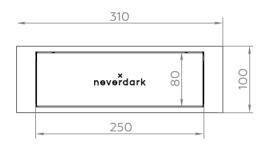

# DIMENSIONS

# Fireplace

| Standard range      | Х          | Υ             | Z            |               |               |
|---------------------|------------|---------------|--------------|---------------|---------------|
| Model               | Code       | Length,<br>mm | Depth,<br>mm | Height,<br>mm | Weight,<br>kg |
| Chalet-II 700 (ex)  | C2-700-ex  | 700           |              |               | 25            |
| Chalet-II 950 (ex)  | C2-950-ex  | 950           | 320          | 205           | 32            |
| Chalet-II 1200 (ex) | C2-1200-ex | 1200          |              |               | 42            |