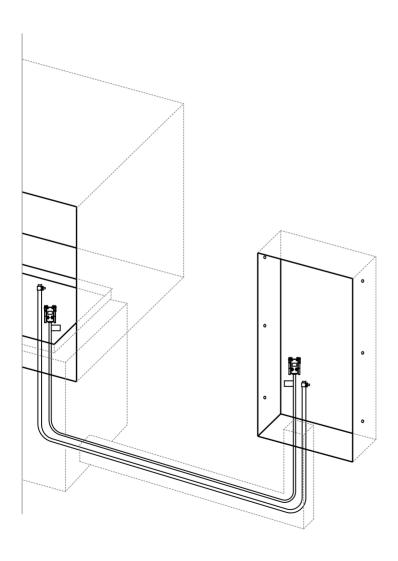

## **ARS**

## Standard ARS





## Mini ARS (Up/Down)





202

## NICHE PREPARATION

## Niche for the fireplace



## Niche requirements





#### **WARNING!**

Min 1000 mm to flammable objects from any exposed side of the niche.

Min 500 mm to flammable objects from any closed side of the niche.



#### WARNING!

Heat-resistant material which withstands 150°C at least.

Alternatively, a non heat-resistant material + Neverdark Thermobox



**WARNING!** For safe and correct operation of the fireplace it is mandatory to provide an air supply opening (100 cm<sup>2</sup> at least) in the lower part of the niche.

### Niche for Standard ARS



## Niche for Standard ARS (with fuel canister)



## Niche for Mini ARS (Up and Down)



# INSTALLATION

## Laying of communications for Standard ARS



## Laying of communications for Standard ARS (with fuel canister)



## Laying of communications for Mini ARS (Up and Down)



## **Connecting communications to ARS**





## Installation of Standard ARS



## Installation of Standard ARS (with fuel canister)



## Installation of Mini ARS (Up and Down)





## Connecting communications to the fireplace





## Installation of the fireplace



# **FEATURES**

### **Technical information**

|                                                               | Fireplace model       |                       |                        |  |  |
|---------------------------------------------------------------|-----------------------|-----------------------|------------------------|--|--|
| Parameters