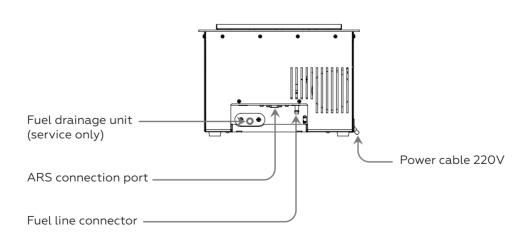

|  |  |
|          | Packaging                                                                                      |  |  |
|          | 1 pc                                                                                           |  |  |
|          |                                                                                                |  |  |

## **Optional Extra**

You can add any option listed below:





ARS (the external control and refuelling module) is available in three configurations.





## **THERMOBOXES**

You can also choose the Neverdark Thermobox for your fireplace. The Thermobox can withstand temperatures up to 200°C, allowing you to choose any material for lining the niche.





# **INTERFACES**

## General



## **Fireplace**





### **ARS**

## Standard ARS





### Mini ARS (up)





## Mini ARS (down)



# DIMENSIONS

# Fireplace



| Standard range      | Х          | Υ             | Z            |               |               |
|---------------------|------------|---------------|--------------|---------------|---------------|
| Model               | Code       | Length,<br>mm | Depth,<br>mm | Height,<br>mm | Weight,<br>kg |
| Chalet-II 700 (ex)  | C2-700-ex  | 700           |              |               | 25            |
| Chalet-II 950 (ex)  | C2-950-ex  | 950           | 320          | 205           | 32            |
| Chalet-II 1200 (ex) | C2-1200-ex | 1200          |              |               | 42            |

## **ARS**

## Standard ARS





## Mini ARS (Up/Down)





202

## NICHE PREPARATION

##