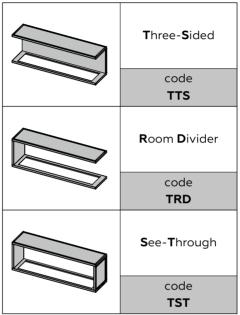

## **Optional Extra**

You can add any option listed below:

ARS (the external control and refuelling module) is available in three configurations.