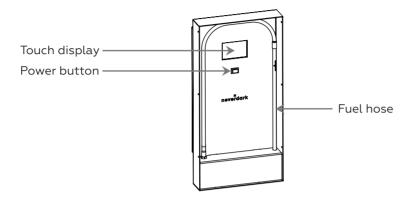

|  |  |
|          | Packaging                                                                                      |  |  |
|          | 1 pc                                                                                           |  |  |
|          |                                                                                                |  |  |

## **Optional Extra**

You can add any option listed below:





ARS (the external control and refuelling module) is available in three configurations.





## **THERMOBOXES**

You can also choose the Neverdark Thermobox for your fireplace. The Thermobox can withstand temperatures up to 200°C, allowing you to choose any material for lining the niche.





# **INTERFACES**

## General



## **Fireplace**





### **ARS**

## Standard ARS





### Mini ARS (up)





## Mini ARS (down)



# DIMENSIONS

# Fireplace



| Standard range      | Х          | Υ             | Z            |               |               |
|---------------------|------------|---------------|--------------|---------------|---------------|
| Model               | Code       | Length,<br>mm | Depth,<br>mm | Height,<br>mm | Weight,<br>kg |
| Chalet-II 700 (ex)  | C2-700-ex  | 700           |              |               | 25            |
| Chalet-II 950 (ex)  | C2-950-ex  | 950           | 320          | 205           | 32            |
| Chalet-II 1200 (ex) | C2-1200-ex | 1200          |              |               | 42            |

## **ARS**

## Standard ARS





## Mini ARS (Up/Down)





202

## NICHE PREPARATION

## Niche for the fireplace



## N