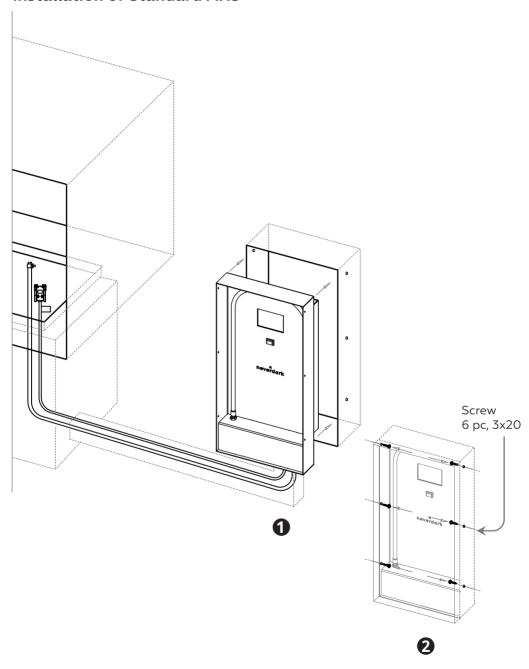

posed side of the niche.

Min 500 mm to flammable objects from any closed side of the niche.



#### WARNING!

Heat-resistant material which withstands 150°C at least.

Alternatively, a non heat-resistant material + Neverdark Thermobox



**WARNING!** For safe and correct operation of the fireplace it is mandatory to provide an air supply opening (100 cm<sup>2</sup> at least) in the lower part of the niche.

### Niche for Standard ARS



## Niche for Standard ARS (with fuel canister)



## Niche for Mini ARS (Up and Down)



# INSTALLATION

## Laying of communications for Standard ARS



## Laying of communications for Standard ARS (with fuel canister)



## Laying of communications for Mini ARS (Up and Down)



## **Connecting communications to ARS**





## Installation of Standard ARS



## Installation of Standard ARS (with fuel canister)



## Installation of Mini ARS (Up and Down)





## Connecting communications to the fireplace





## Installation of the fireplace



# **FEATURES**

### **Technical information**

|                                                               | Fireplace model       |                       |                        |  |  |
|---------------------------------------------------------------|-----------------------|-----------------------|------------------------|--|--|
| Parameters                                                    | Chalet-II (Ex)<br>700 | Chalet-II (Ex)<br>950 | Chalet-II (Ex)<br>1200 |  |  |
| Tank volume, l                                                | 3,7                   | 5,5                   | 7,0