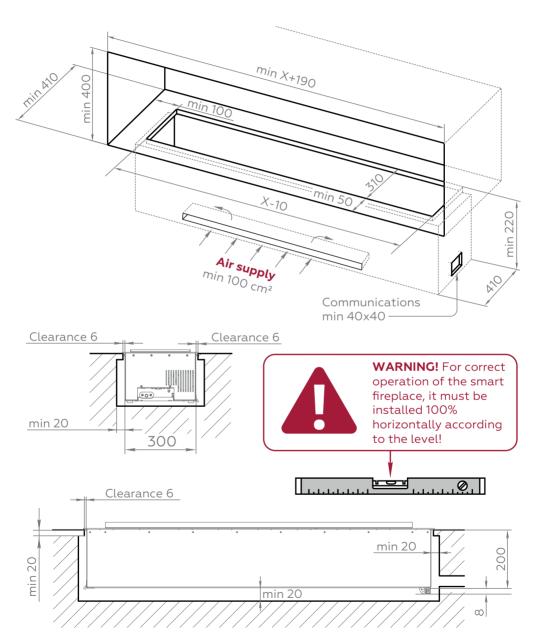

## NICHE PREPARATION

## Niche for the fireplace

## Niche requirements

#### **WARNING!**

Min 1000 mm to flammable objects from any exposed side of the niche.

Min 500 mm to flammable objects from any closed side of the niche.

#### WARNING!

Heat-resistant material which withstands 150°C at least.

Alternatively, a non heat-resistant material + Neverdark Thermobox

**WARNING!** For safe and correct operation of the fireplace it is mandatory to provide an air supply opening (100 cm<sup>2</sup> at least) in the lower part of the niche.