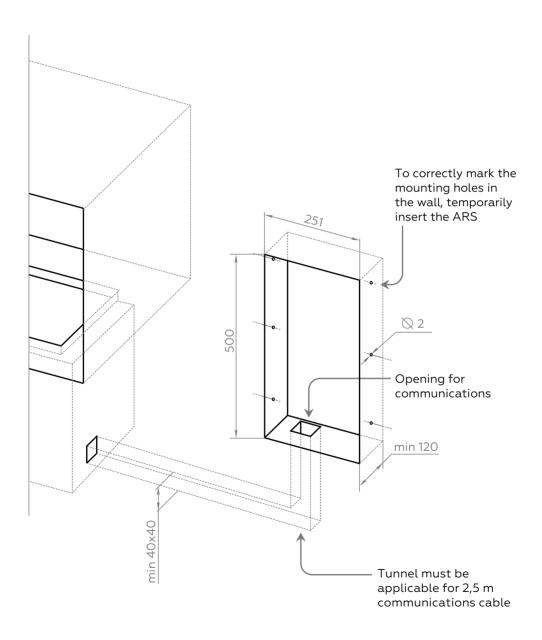

| 320          | 205           | 32            |
| Chalet-II 1200 (ex) | C2-1200-ex | 1200          |              |               | 42            |

## **ARS**

## Standard ARS





## Mini ARS (Up/Down)





202

## NICHE PREPARATION

## Niche for the fireplace



## Niche requirements





#### **WARNING!**

Min 1000 mm to flammable objects from any exposed side of the niche.

Min 500 mm to flammable objects from any closed side of the niche.



#### WARNING!

Heat-resistant material which withstands 150°C at least.

Alternatively, a non heat-resistant material + Neverdark Thermobox



**WARNING!** For safe and correct operation of the fireplace it is mandatory to provide an air supply opening (100 cm<sup>2</sup> at least) in the lower part of the niche.

### Niche for Standard ARS



## Niche for Standard ARS (with fuel canister)



## Niche for Mini ARS (Up and Down)



# INSTALLATION

## Laying of communications for Standard ARS



## Laying of communications for Standard ARS (with fuel canister)



## Laying of communications for Mini ARS (Up and Down)



## **Connecting communications to ARS**





## Installation of Standard ARS



## Installation of Standard ARS (with fuel canister)



## Installation of Mini ARS (Up and Down)





## Connecting communications to the fireplace





## Installation of the fireplace



# **FEATURES**

### **Technical information**

|                                                               | Fireplace model       |                       |                        |  |  |
|-------------------------------------------------------