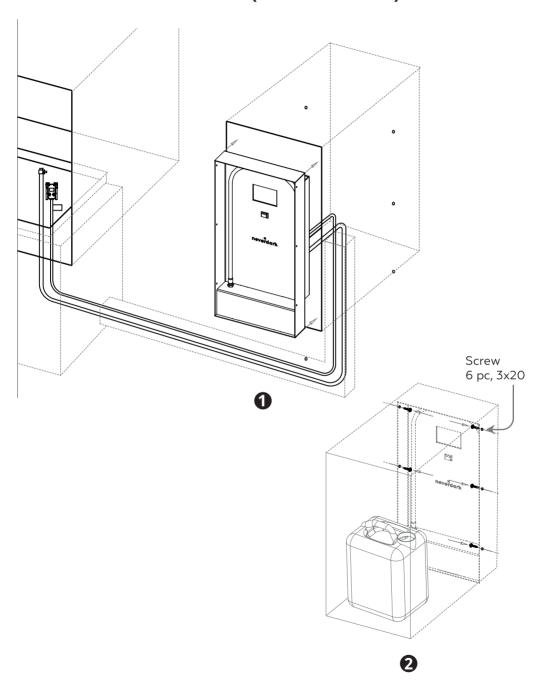

s from any closed side of the niche.



#### WARNING!

Heat-resistant material which withstands 150°C at least.

Alternatively, a non heat-resistant material + Neverdark Thermobox



**WARNING!** For safe and correct operation of the fireplace it is mandatory to provide an air supply opening (100 cm<sup>2</sup> at least) in the lower part of the niche.

### Niche for Standard ARS



## Niche for Standard ARS (with fuel canister)



## Niche for Mini ARS (Up and Down)



# INSTALLATION

## Laying of communications for Standard ARS



## Laying of communications for Standard ARS (with fuel canister)



## Laying of communications for Mini ARS (Up and Down)



## **Connecting communications to ARS**





## Installation of Standard ARS



## Installation of Standard ARS (with fuel canister)



## Installation of Mini ARS (Up and Down)





## Connecting communications to the fireplace





## Installation of the fireplace



# **FEATURES**

### **Technical information**

|                                                               | Fireplace model       |                       |                        |  |  |
|---------------------------------------------------------------|-----------------------|-----------------------|------------------------|--|--|
| Parameters                                                    | Chalet-II (Ex)<br>700 | Chalet-II (Ex)<br>950 | Chalet-II (Ex)<br>1200 |  |  |
| Tank volume, l                                                | 3,7                   | 5,5                   | 7,0                    |  |  |
| System volume, l