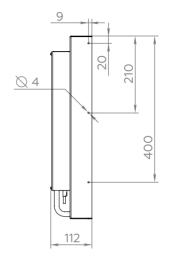

# **INTERFACES**

## General



## **Fireplace**





### **ARS**

## Standard ARS





### Mini ARS (up)





## Mini ARS (down)



# DIMENSIONS

# Fireplace



| Standard range      | Х          | Υ             | Z            |               |               |
|---------------------|------------|---------------|--------------|---------------|---------------|
| Model               | Code       | Length,<br>mm | Depth,<br>mm | Height,<br>mm | Weight,<br>kg |
| Chalet-II 700 (ex)  | C2-700-ex  | 700           |              |               | 25            |
| Chalet-II 950 (ex)  | C2-950-ex  | 950           | 320          | 205           | 32            |
| Chalet-II 1200 (ex) | C2-1200-ex | 1200          |              |               | 42            |

## **ARS**

## Standard ARS





## Mini ARS (Up/Down)





202

## NICHE PREPARATION

## Niche for the fireplace



## Niche requirements





#### **WARNING!**

Min 1000 mm to flammable objects from any exposed side of the niche.

Min 500 mm to flammable objects from any closed side of the niche.



#### WARNING!

Heat-resistant material which withstands 150°C at least.

Alternatively, a non heat-resistant material + Neverdark Thermobox



**WARNING!** For safe and correct operation of the fireplace it is mandatory to provide an air supply opening (100 cm<sup>2</sup> at least) in the lower part of the niche.

### Niche for Standard ARS



## Niche for Standard ARS (with fuel canister)



## Niche for Mini ARS (Up and Down)



# INSTALLATION

## Laying of communications for Standard ARS



## Laying of communications f