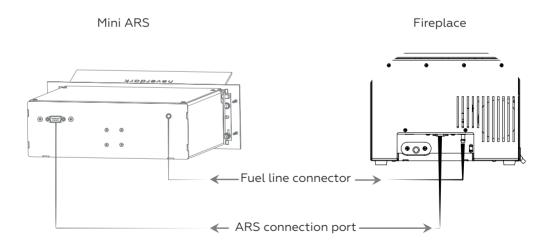

## **Connecting communications to ARS**

## Connecting communications to the fireplace