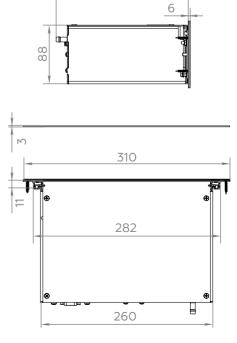

# DIMENSIONS

# Fireplace

| Standard range      | Х          | Υ             | Z            |               |               |
|---------------------|------------|---------------|--------------|---------------|---------------|
| Model               | Code       | Length,<br>mm | Depth,<br>mm | Height,<br>mm | Weight,<br>kg |
| Chalet-II 700 (ex)  | C2-700-ex  | 700           |              |               | 25            |
| Chalet-II 950 (ex)  | C2-950-ex  | 950           | 320          | 205           | 32            |
| Chalet-II 1200 (ex) | C2-1200-ex | 1200          |              |               | 42            |