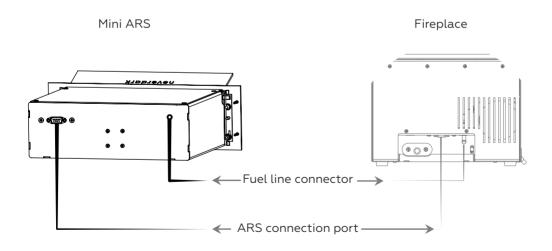

mm to flammable objects from any exposed side of the niche.

Min 500 mm to flammable objects from any closed side of the niche.



#### WARNING!

Heat-resistant material which withstands 150°C at least.

Alternatively, a non heat-resistant material + Neverdark Thermobox



**WARNING!** For safe and correct operation of the fireplace it is mandatory to provide an air supply opening (100 cm<sup>2</sup> at least) in the lower part of the niche.

### Niche for Standard ARS



## Niche for Standard ARS (with fuel canister)



## Niche for Mini ARS (Up and Down)



# INSTALLATION

## Laying of communications for Standard ARS



## Laying of communications for Standard ARS (with fuel canister)



## Laying of communications for Mini ARS (Up and Down)



## **Connecting communications to ARS**





## Installation of Standard ARS



## Installation of Standard ARS (with fuel canister)



## Installation of Mini ARS (Up and Down)





## Connecting communications to the fireplace





## Installation of the fireplace



# **FEATURES**

### **Technical information**

|                                                               | Fireplace model       |                       |                        |  |  |
|---------------------------------------------------------------|-----------------------|-----------------------|------------------------|--|--|
| Parameters                                                    | Chalet-II (Ex)<br>700 | Chalet-II (Ex)<br>950 | Chalet-II (Ex)<br>1200 |  |  |
| Tank volume, l                                                | 3,7                   | 5