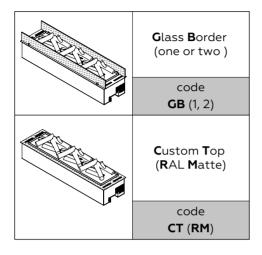

## Standard configuration

|     | Smart fireplace<br>(Standard top panel<br>Black matte)        |  |  |
|-----|---------------------------------------------------------------|--|--|
|     | 1 pc                                                          |  |  |
|     | Power cable:<br>Euro Plug — WAGO<br>(fireplace length + 0.1m) |  |  |
|     | 1 set                                                         |  |  |
| 99  | Mounting<br>handles                                           |  |  |
| Y U | 2 pc                                                          |  |  |
|     | ARS                                                           |  |  |
|     | 1 pc                                                          |  |  |
|     | Mini ARS<br>(optional)                                        |  |  |
|     | 1 pc                                                          |  |  |
|     | Fuel hose<br>(optional)                                       |  |  |
|     | 1 pc                                                          |  |  |

|          | Decorative<br>elements:<br>decorative stones,<br>ceramic firewood,<br>fiber for glow<br>effect |  |  |
|----------|------------------------------------------------------------------------------------------------|--|--|
|          | 1 set                                                                                          |  |  |
| nevelops | Documentation                                                                                  |  |  |
|          | 1 set                                                                                          |  |  |
|          | Communications<br>for connecting<br>ARS<br>(length 2,5m)                                       |  |  |
|          | 1 set                                                                                          |  |  |
|          | Packaging                                                                                      |  |  |
|          | 1 pc                                                                                           |  |  |
|          |                                                                                                |  |  |