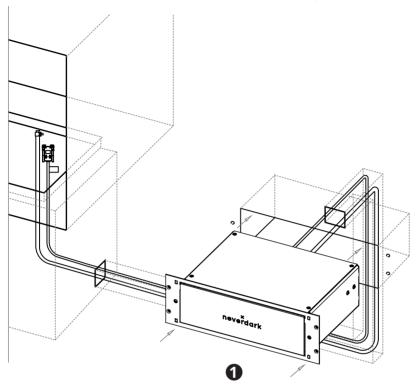

WARNING!

Heat-resistant material which withstands 150°C at least.

Alternatively, a non heat-resistant material + Neverdark Thermobox



**WARNING!** For safe and correct operation of the fireplace it is mandatory to provide an air supply opening (100 cm<sup>2</sup> at least) in the lower part of the niche.

### Niche for Standard ARS



## Niche for Standard ARS (with fuel canister)



## Niche for Mini ARS (Up and Down)



# INSTALLATION

## Laying of communications for Standard ARS



## Laying of communications for Standard ARS (with fuel canister)



## Laying of communications for Mini ARS (Up and Down)



## **Connecting communications to ARS**





## Installation of Standard ARS



## Installation of Standard ARS (with fuel canister)



## Installation of Mini ARS (Up and Down)





## Connecting communications to the fireplace





## Installation of the fireplace



# **FEATURES**

### **Technical information**

|                                                               | Fireplace model       |                       |                        |  |  |
|---------------------------------------------------------------|-----------------------|-----------------------|------------------------|--|--|
| Parameters                                                    | Chalet-II (Ex)<br>700 | Chalet-II (Ex)<br>950 | Chalet-II (Ex)<br>1200 |  |  |
| Tank volume, l                                                | 3,7                   | 5,5                   | 7,0                    |  |  |
| System volume, l                                              | 4,5