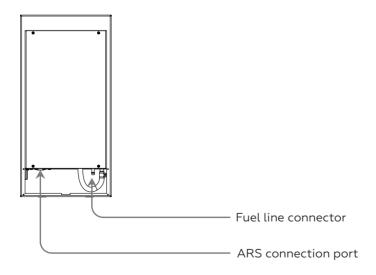

|  |
|          | Packaging                                                                                      |  |  |
|          | 1 pc                                                                                           |  |  |
|          |                                                                                                |  |  |

## **Optional Extra**

You can add any option listed below:





ARS (the external control and refuelling module) is available in three configurations.





## **THERMOBOXES**

You can also choose the Neverdark Thermobox for your fireplace. The Thermobox can withstand temperatures up to 200°C, allowing you to choose any material for lining the niche.





# **INTERFACES**

## General



## **Fireplace**





### **ARS**

## Standard ARS





### Mini ARS (up)





## Mini ARS (down)



# DIMENSIONS

# Fireplace



| Standard range      | Х          | Υ             | Z            |               |               |
|---------------------|------------|---------------|--------------|---------------|---------------|
| Model               | Code       | Length,<br>mm | Depth,<br>mm | Height,<br>mm | Weight,<br>kg |
| Chalet-II 700 (ex)  | C2-700-ex  | 700           |              |               | 25            |
| Chalet-II 950 (ex)  | C2-950-ex  | 950           | 320          | 205           | 32            |
| Chalet-II 1200 (ex) | C2-1200-ex | 1200          |              |               | 42            |

## **ARS**

## Standard ARS





## Mini ARS (Up/Down)





202

## NICHE PREPARATION

## Niche for the fireplace



## Nic