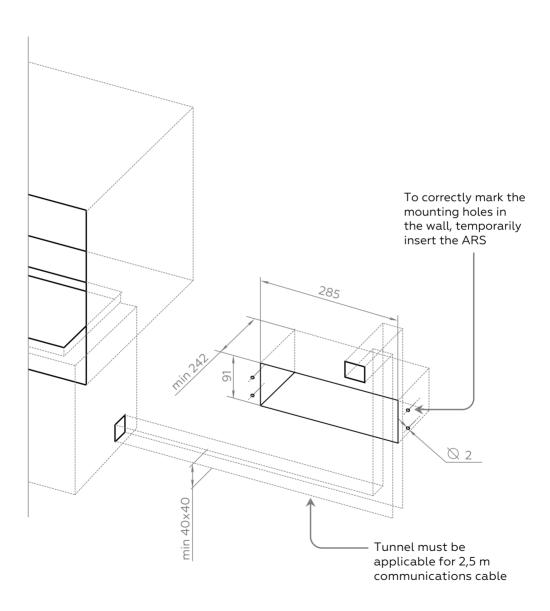

1200          |              |               | 42            |

## **ARS**

## Standard ARS





## Mini ARS (Up/Down)





202

## NICHE PREPARATION

## Niche for the fireplace



## Niche requirements





#### **WARNING!**

Min 1000 mm to flammable objects from any exposed side of the niche.

Min 500 mm to flammable objects from any closed side of the niche.



#### WARNING!

Heat-resistant material which withstands 150°C at least.

Alternatively, a non heat-resistant material + Neverdark Thermobox



**WARNING!** For safe and correct operation of the fireplace it is mandatory to provide an air supply opening (100 cm<sup>2</sup> at least) in the lower part of the niche.

### Niche for Standard ARS



## Niche for Standard ARS (with fuel canister)



## Niche for Mini ARS (Up and Down)



# INSTALLATION

## Laying of communications for Standard ARS



## Laying of communications for Standard ARS (with fuel canister)



## Laying of communications for Mini ARS (Up and Down)



## **Connecting communications to ARS**





## Installation of Standard ARS



## Installation of Standard ARS (with fuel canister)



## Installation of Mini ARS (Up and Down)





## Connecting communications to the fireplace





## Installation of the fireplace



# **FEATURES**

### **Technical information**

|                                                               | Fireplace model       |                       |                        |  |  |
|---------------------------------------------------------------|-----------------------|-----------------------|------------------------|--|--|