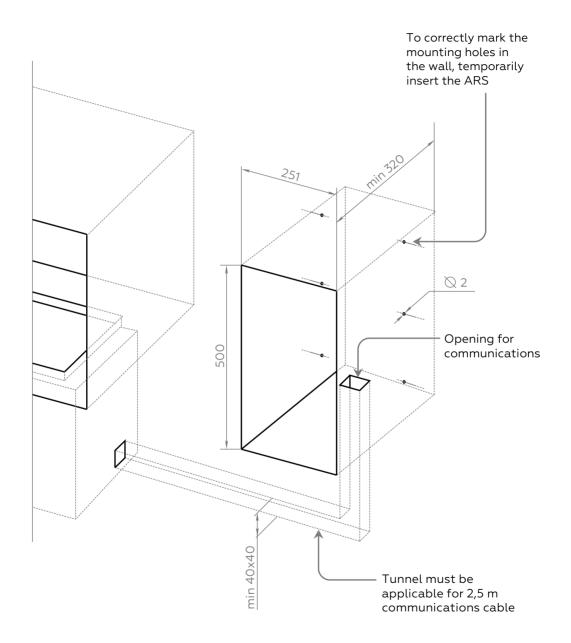

|
| Chalet-II 1200 (ex) | C2-1200-ex | 1200          |              |               | 42            |

## **ARS**

## Standard ARS





## Mini ARS (Up/Down)





202

## NICHE PREPARATION

## Niche for the fireplace



## Niche requirements





#### **WARNING!**

Min 1000 mm to flammable objects from any exposed side of the niche.

Min 500 mm to flammable objects from any closed side of the niche.



#### WARNING!

Heat-resistant material which withstands 150°C at least.

Alternatively, a non heat-resistant material + Neverdark Thermobox



**WARNING!** For safe and correct operation of the fireplace it is mandatory to provide an air supply opening (100 cm<sup>2</sup> at least) in the lower part of the niche.

### Niche for Standard ARS



## Niche for Standard ARS (with fuel canister)



## Niche for Mini ARS (Up and Down)



# INSTALLATION

## Laying of communications for Standard ARS



## Laying of communications for Standard ARS (with fuel canister)



## Laying of communications for Mini ARS (Up and Down)



## **Connecting communications to ARS**





## Installation of Standard ARS



## Installation of Standard ARS (with fuel canister)



## Installation of Mini ARS (Up and Down)





## Connecting communications to the fireplace





## Installation of the fireplace



# **FEATURES**

### **Technical information**

|                                                               | Fireplace model       |                       |                        |  |  |
|---------------------------------------------------------------|-----------------------|-----------------