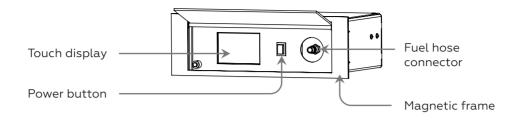

ackaging                                                                                      |  |  |
|          | 1 pc                                                                                           |  |  |
|          |                                                                                                |  |  |

## **Optional Extra**

You can add any option listed below:





ARS (the external control and refuelling module) is available in three configurations.





## **THERMOBOXES**

You can also choose the Neverdark Thermobox for your fireplace. The Thermobox can withstand temperatures up to 200°C, allowing you to choose any material for lining the niche.





# **INTERFACES**

## General



## **Fireplace**





### **ARS**

## Standard ARS





### Mini ARS (up)





## Mini ARS (down)



# DIMENSIONS

# Fireplace



| Standard range      | Х          | Υ             | Z            |               |               |
|---------------------|------------|---------------|--------------|---------------|---------------|
| Model               | Code       | Length,<br>mm | Depth,<br>mm | Height,<br>mm | Weight,<br>kg |
| Chalet-II 700 (ex)  | C2-700-ex  | 700           |              |               | 25            |
| Chalet-II 950 (ex)  | C2-950-ex  | 950           | 320          | 205           | 32            |
| Chalet-II 1200 (ex) | C2-1200-ex | 1200          |              |               | 42            |

## **ARS**

## Standard ARS





## Mini ARS (Up/Down)





202

## NICHE PREPARATION

## Niche for the fireplace



## Niche requirements