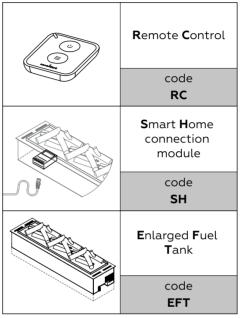

## **Optional Extra**

You can add any option listed below:

ARS (the external control and refuelling module) is available in three configurations.