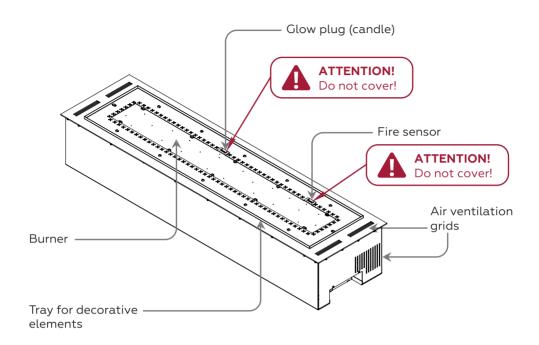

## **Fireplace**

**ATTENTION!** Kindly follow next rules while using the Neverdark fireplace:

- Keep away from children:
- Ensure that the wall/table/floor on which you place the appliance can withstand its weight;
- Install in a place protected from draughts only;
- Do not cover top or side ventilation grids;
- Do not place flammable objects on the appliance;
- Keep a carbon dioxide fire extinguisher within sight;
- The use of a separate electricity line with a fuse and/or circuit breaker is mandatory;
- For comfortable use of the fireplace it is necessary to ensure the supply of a fresh air into the room, as well as removal of a cobustion products. It can be a ventilation extractor, recuperator or an opened window;
- Keep this Documentation in a safe place for the lifetime of the fireplace!