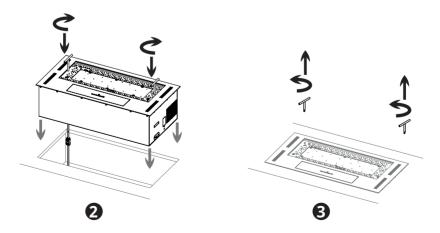

#### Niche dimensions

**09** | niche dimensions

Niche requirements

**WARNING!** For safe and correct operation of the fireplace it is mandatory to provide an air supply opening (100 cm<sup>2</sup> at least) in the lower part of the niche.