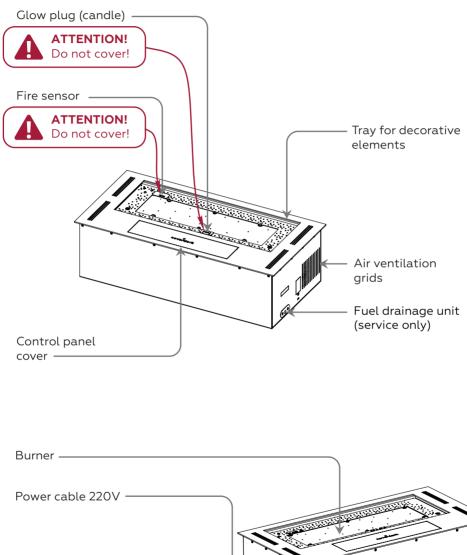

|

#### **Optional extra**

You can add any option listed below:



### THERMOBOXES

You can also choose the Neverdark Thermobox for your fireplace. The Thermobox can withstand temperatures up to 200°C, allowing you to choose any material for lining the niche.

| Single-Sided                 |  | Three-Sided                  |
|------------------------------|--|------------------------------|
| code<br><b>TSS</b>           |  | code<br>TTS                  |
| <b>R</b> ight <b>Co</b> rner |  | <b>R</b> oom <b>D</b> ivider |
| code<br><b>TRC</b>           |  | code<br>TRD                  |
| Left <b>C</b> orner          |  | <b>S</b> ee- <b>T</b> hrough |
| code<br><b>TLC</b>           |  | code<br><b>TST</b>           |

## FIREPLACE INTERFACES





# DIMENSIONS



| Standard range      |            | х             | Y            | Z             |               |
|---------------------|------------|---------------|--------------|---------------|---------------|
| Model               | Code       | Length,<br>mm | Depth,<br>mm | Height,<br>mm | Weight,<br>kg |
| Chalet-II 700 (in)  | C2-700-in  | 700           |              |               | 25            |
| Chalet-II 950 (in)  | C2-950-in  | 950           | 350          | 210           | 35            |
| Chalet-II 1200 (in) | C2-1200-in | 1200          |              |               | 42            |

### NICHE PREPARATION

#### Niche dimensions



**09** | niche dimensions

Niche requirements





**WARNING!** For safe and correct operation of the fireplace it is mandatory to