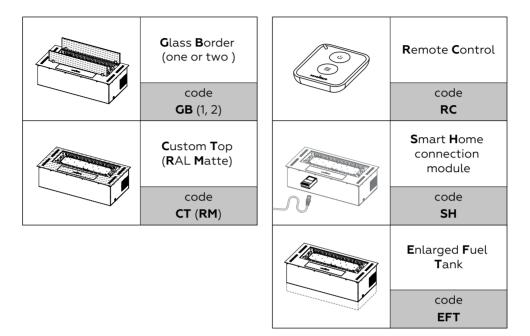

#### **Optional extra**

You can add any option listed below:

### THERMOBOXES

You can also choose the Neverdark Thermobox for your fireplace. The Thermobox can withstand temperatures up to 200°C, allowing you to choose any material for lining the niche.

| Single-Sided                 |  | Three-Sided                  |
|------------------------------|--|------------------------------|
| code<br><b>TSS</b>           |  | code<br>TTS                  |
| <b>R</b> ight <b>Co</b> rner |  | <b>R</b> oom <b>D</b> ivider |
| code<br><b>TRC</b>           |  | code<br>TRD                  |
| Left <b>C</b> orner          |  | <b>S</b> ee- <b>T</b> hrough |
| code<br><b>TLC</b>           |  | code<br><b>TST</b>           |