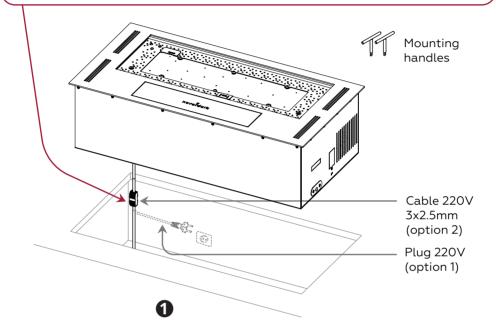

#### Niche dimensions

**09** | niche dimensions

Niche requirements

**WARNING!** For safe and correct operation of the fireplace it is mandatory to provide an air supply opening (100 cm<sup>2</sup> at least) in the lower part of the niche.

**ATTENTION!** Kindly follow next rules while using the Neverdark fireplace:

- Keep away from children;
- Ensure that the wall/table/floor on which you place the appliance can withstand its weight;
- Install in a place protected from draughts only;
- Do not cover top or side ventilation grids;
- Do not place flammable objects on the appliance;
- Keep a carbon dioxide fire extinguisher within sight;
- The use of a separate electricity line with a fuse and/or circuit breaker is mandatory;
- For comfortable use of the fireplace it is necessary to ensure the supply of a fresh air into the room, as well as removal of a cobustion products. It can be a ventilation extractor, recuperator or an opened window;
- Keep this Documentation in a safe place for the lifetime of the fireplace!