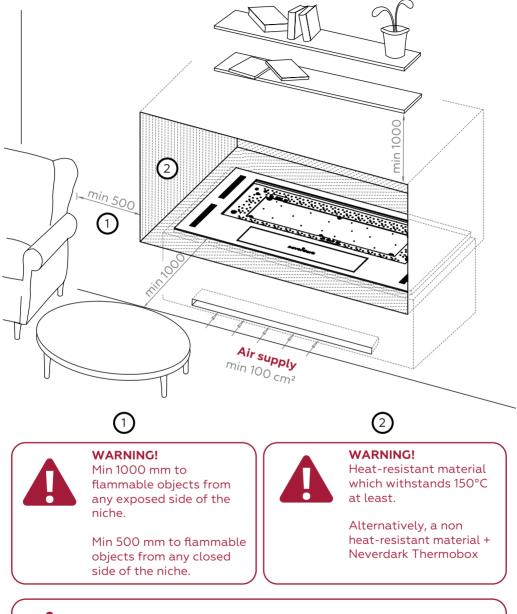

#### Warnings

The manufacturer does not recommend placing objects that are sensitive to high temperatures above or next to the fireplace as this may significantly shorten their service lifetime.

In case the Technical Documentation and User Manual were not followed, the manufacturer would not be responsible for any damage to objects above or next to the fireplace.

**ATTENTION!** Kindly follow next rules while using the Neverdark fireplace:

- Keep away from children;
- Ensure that the wall/table/floor on which you place the appliance can withstand its weight;
- Install in a place protected from draughts only;
- Do not cover top or side ventilation grids;
- Do not place flammable objects on the appliance;
- Keep a carbon dioxide fire extinguisher within sight;
- The use of a separate electricity line with a fuse and/or circuit breaker is mandatory;
- For comfortable use of the fireplace it is necessary to ensure the supply of a fresh air into the room, as well as removal of a cobustion products. It can be a ventilation extractor, recuperator or an opened window;
- Keep this Documentation in a safe place for the lifetime of the fireplace!