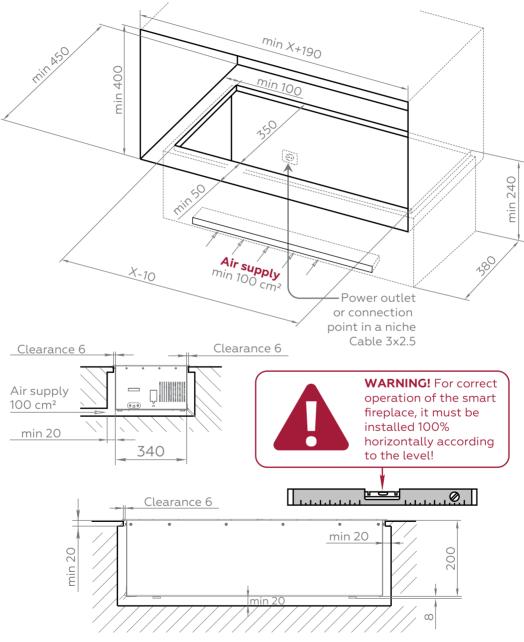

#### Niche dimensions

**09** | niche dimensions

Niche requirements

**WARNING!** For safe and correct operation of the fireplace it is mandatory to provide an air supply opening (100 cm<sup>2</sup> at least) in the lower part of the niche.