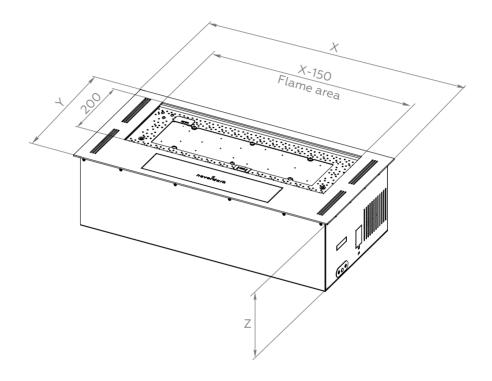

# DIMENSIONS

| Standard range      |            | х             | Y            | Z             |               |
|---------------------|------------|---------------|--------------|---------------|---------------|
| Model               | Code       | Length,<br>mm | Depth,<br>mm | Height,<br>mm | Weight,<br>kg |
| Chalet-II 700 (in)  | C2-700-in  | 700           |              |               | 25            |
| Chalet-II 950 (in)  | C2-950-in  | 950           | 350          | 210           | 35            |
| Chalet-II 1200 (in) | C2-1200-in | 1200          |              |               | 42            |