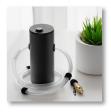

#### **AUTOMATIC REFILLING**

The automatic pump communicates with the device, delivering the necessary amount of fuel. There is no risk of overfilling the tank or spilling the fuel.