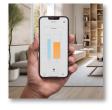

#### **MOBILE APP**

A fireplace controlled by an app offers the convenience of adjusting flame settings and ambiance remotely, enhancing comfort and ease of use.