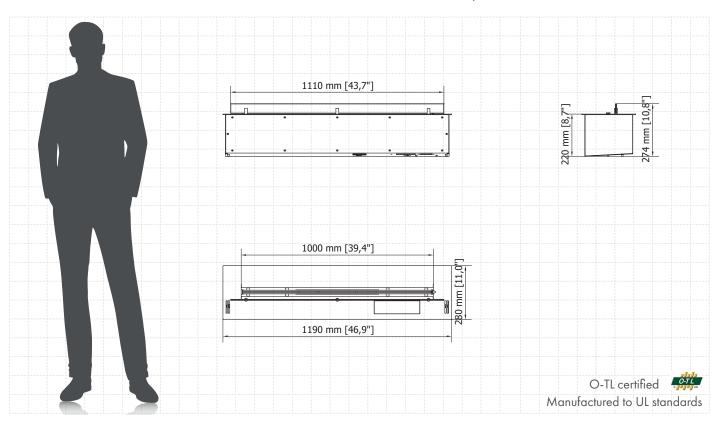

## (BEV Technology®)

| Fuel tank capacity      | 3.1 L                                    |
|-------------------------|------------------------------------------|
| Maximum burn time       | 5 hours                                  |
| Maximum heat output     | 3.1 kW                                   |
| Minimum room cubature   | 31 m³                                    |
| Flame height regulation | 3 stages                                 |
| Weight                  | 19.9 kg                                  |
| Fuel type               | bioethanol 95 - 96,6%                    |
| Flue                    | not required                             |
| Air change rate         | 1 space volume per hour                  |
| Power supply            | 230 V                                    |
| Finish                  | black powder coating                     |
| Materials               | steel, galvanized steel, toughened glass |
| Application             | for indoor use only                      |