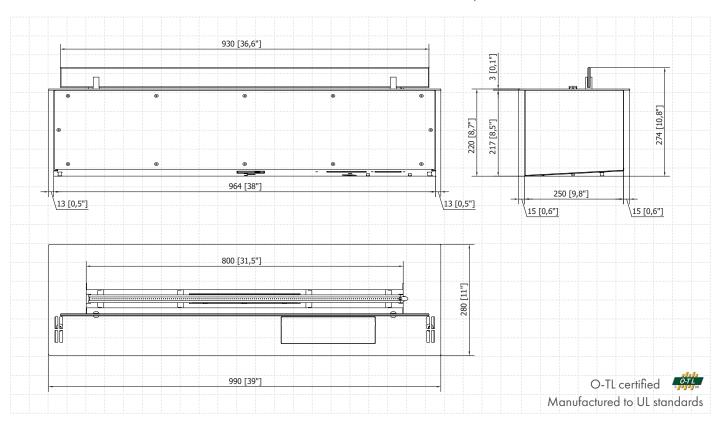

## (BEV Technology®)

| Fuel tank capacity      | 3.1 L                                    |
|-------------------------|------------------------------------------|
| Maximum burn time       | 5 hours                                  |
| Maximum heat output     | 3.1 kW                                   |
| Minimum room cubature   | 31 m³                                    |
| Flame height regulation | 3 stages                                 |
| Weight                  | 19.9 kg                                  |
| Fuel type               | bioethanol 95 - 96,6%                    |
| Flue                    | not required                             |
| Air change rate         | 1 space volume per hour                  |
| Power supply            | 230 V                                    |
| Finish                  | black powder coating                     |
| Materials               | steel, galvanized steel, toughened glass |
| Application             | for indoor use only                      |