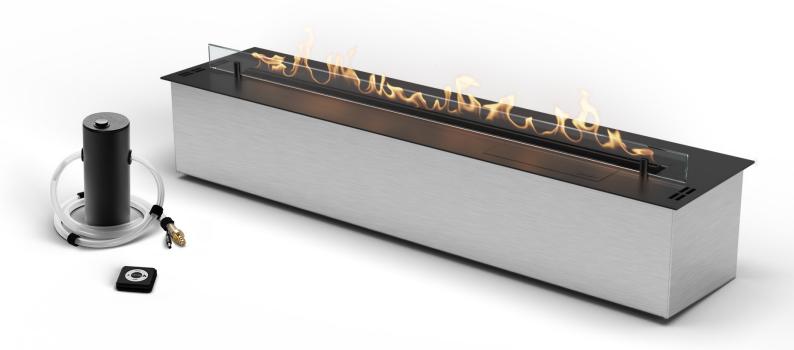

## **AUTOMATIC BEV® BURNER**

Net Zero fireplace with the BEV Technology®

#### **AUTOMATIC BEV® BURNER**

The BEV Technology® guarantees burning that is free of smoke, odor, or ash. This technology creates a flame by burning ethanol vapors, ensuring that the fire has no direct contact with the liquid fuel.

#### **AUTOMATIC REFILLING**

The automatic pump communicates with the device, delivering the necessary amount of fuel. There is no risk of overfilling the tank or spilling the fuel.