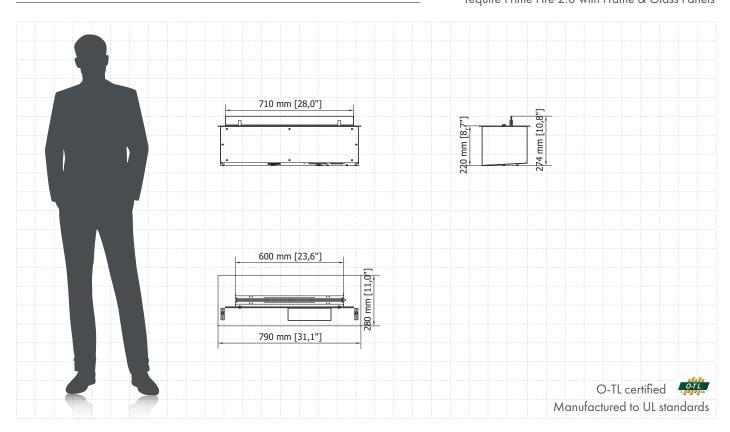

## (BEV Technology®)

| Fuel tank capacity      | 3.1 L                                    |
|-------------------------|------------------------------------------|
| Maximum burn time       | 5 hours                                  |
| Maximum heat output     | 3.1 kW                                   |
| Minimum room cubature   | 31 m³                                    |
| Flame height regulation | 3 stages                                 |
| Weight                  | 19.9 kg                                  |
| Fuel type               | bioethanol 95 - 96,6%                    |
| Flue                    | not required                             |
| Air change rate         | 1 space volume per hour                  |
| Power supply            | 230 V                                    |
| Finish                  | black powder coating                     |
| Materials               | steel, galvanized steel, toughened glass |
| Application             | for indoor use only                      |