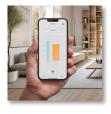

#### **MOBILE APP**

A fireplace controlled by an app offers the convenience of adjusting flame settings and ambiance remotely, enhancing comfort and ease of use.