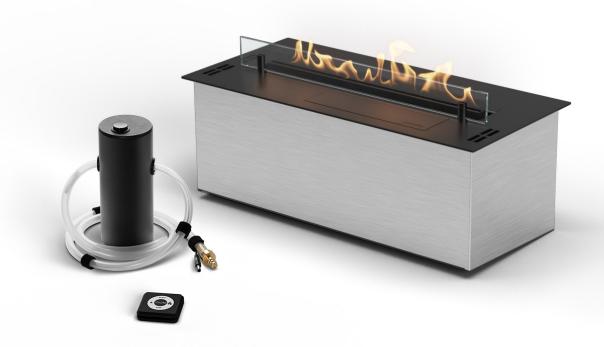

## **AUTOMATIC BEV® BURNER**

Net Zero fireplace with the BEV Technology®

#### **AUTOMATIC BEV® BURNER**

The BEV Technology® guarantees burning that is free of smoke, odor, or ash. This technology creates a flame by burning ethanol vapors, ensuring that the fire has no direct contact with the liquid fuel.

#### REMOTE CONTROL

Easily control your fireplace with the handy remote. You're in charge of the flames. Go for one of 3 flame levels to adjust the ambience and coziness to your needs.

#### **AUTOMATIC REFILLING**

The automatic pump communicates with the device, delivering the necessary amount of fuel. There is no risk of overfilling the tank or spilling the fuel.

#### INTEGRATED CONTROL PANEL

Experience the ultimate convenience with the integrated control panel, featuring an intuitive design that lets you effortlessly adjust the flame height to create the perfect ambiance.