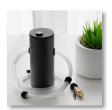

#### **AUTOMATIC REFILLING**

The automatic pump communicates with the device, delivering the necessary amount of fuel. There is no risk of overfilling the tank or spilling the fuel.