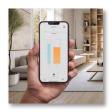

#### **MOBILE APP**

A fireplace controlled by an app offers the convenience of adjusting flame settings and ambiance remotely, enhancing comfort and ease of use.

#### 'PLANIKA BEV' APP

Control the fire with your smartphone!

FREESTANDING

Application for indoor use only

Freestanding, Room Divider, Tunnel and Island housings require Prime Fire 2.0 with Frame & Glass Panels

#### 'PLANIKA BEV' APP

Control the fire with your smartphone!

FREESTANDING

Freestanding, Room Divider, Tunnel and Island housings require Prime Fire 2.0 with Frame & Glass Panels