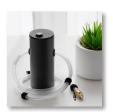

#### **AUTOMATIC REFILLING**

The automatic pump communicates with the device, delivering the necessary amount of fuel. There is no risk of overfilling the tank or spilling the fuel.