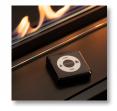

#### REMOTE CONTROL

Easily control your fireplace with the handy remote. You're in charge of the flames. Go for one of 3 flame levels to adjust the ambience and coziness to your needs.

#### **REMOTE CONTROL**

Easily control your fireplace with the handy remote. You're in charge of the flames. Go for one of 3 flame levels to adjust the ambience and coziness to your needs.