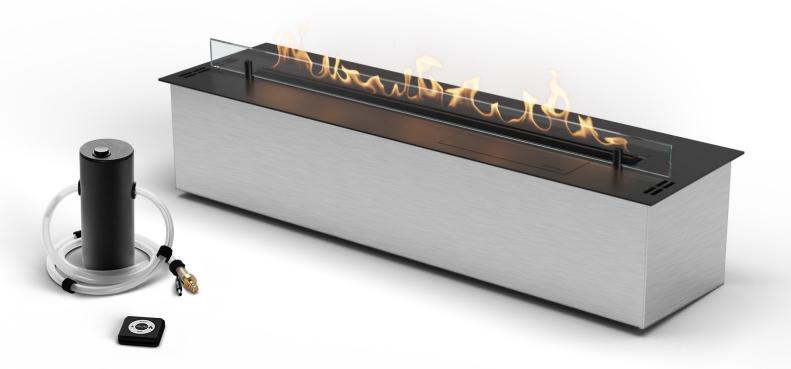

## **AUTOMATIC BEV® BURNER**

Net Zero fireplace with the BEV Technology®

#### **AUTOMATIC BEV® BURNER**

The BEV Technology® guarantees burning that is free of smoke, odor, or ash. This technology creates a flame by burning ethanol vapors, ensuring that the fire has no direct contact with the liquid fuel.

#### REMOTE CONTROL

Easily control your fireplace with the handy remote. You're in charge of the flames. Go for one of 3 flame levels to adjust the ambience and coziness to your needs.

#### **AUTOMATIC REFILLING**

The automatic pump communicates with the device, delivering the necessary amount of fuel. There is no risk of overfilling the tank or spilling the fuel.

#### INTEGRATED CONTROL PANEL

Experience the ultimate convenience with the integrated control panel, featuring an intuitive design that lets you effortlessly adjust the flame height to create the perfect ambiance.