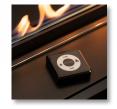

#### REMOTE CONTROL

Easily control your fireplace with the handy remote. You're in charge of the flames. Go for one of 3 flame levels to adjust the ambience and coziness to your needs.

#### INTEGRATED CONTROL PANEL

Experience the ultimate convenience with the integrated control panel, featuring an intuitive design that lets you effortlessly adjust the flame height to create the perfect ambiance.