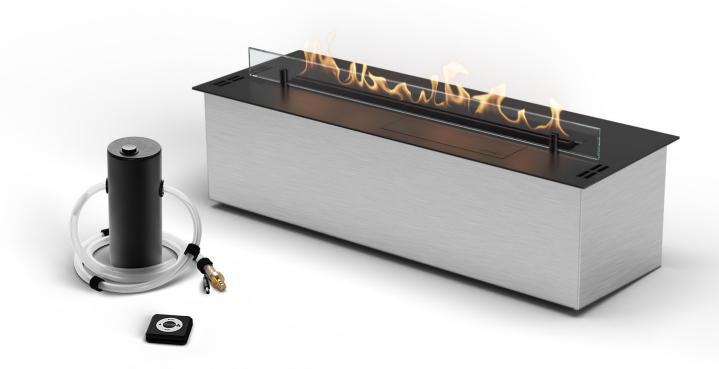

## **AUTOMATIC BEV® BURNER**

Net Zero fireplace with the BEV Technology®

#### **AUTOMATIC BEV® BURNER**

The BEV Technology® guarantees burning that is free of smoke, odor, or ash. This technology creates a flame by burning ethanol vapors, ensuring that the fire has no direct contact with the liquid fuel.

#### REMOTE CONTROL

Easily control your fireplace with the handy remote. You're in charge of the flames. Go for one of 3 flame levels to adjust the ambience and coziness to your needs.

#### **AUTOMATIC REFILLING**

The automatic pump communicates with the device, delivering the necessary amount of fuel. There is no risk of overfilling the tank or spilling the fuel.

#### INTEGRATED CONTROL PANEL

Experience the ultimate convenience with the integrated control panel, featuring an intuitive design that lets you effortlessly adjust the flame height to create the perfect ambiance.