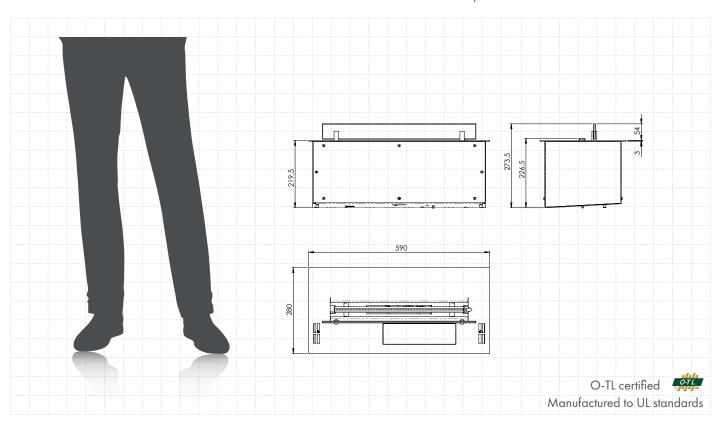

## (BEV Technology®)

| Fuel tank capacity      | 3.1 L                                    |
|-------------------------|------------------------------------------|
| Maximum burn time       | 5 hours                                  |
| Maximum heat output     | 3.1 kW                                   |
| Minimum room cubature   | 31 m³                                    |
| Flame height regulation | 3 stages                                 |
| Weight                  | 19.9 kg                                  |
| Fuel type               | bioethanol 95 - 96,6%                    |
| Flue                    | not required                             |
| Air change rate         | 1 space volume per hour                  |
| Power supply            | 230 V                                    |
| Finish                  | black powder coating                     |
| Materials               | steel, galvanized steel, toughened glass |
| Application             | for indoor use only                      |