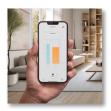

#### **MOBILE APP**

A fireplace controlled by an app offers the convenience of adjusting flame settings and ambiance remotely, enhancing comfort and ease of use.

#### **CONTROL OPTIONS**

optional

included

included

'PLANIKA BEV' APP

Control the fire with your smartphone!

Freestanding, Room Divider, Tunnel and Island housings require Prime Fire 2.0 with Frame & Glass Panels