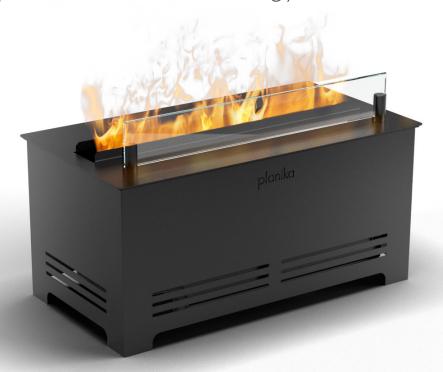

## **CLOUDY**

### WATER VAPOUR FIREPLACE

Net Zero fireplace with BEV Technology®

# Cloudy

| _                       |                                      |
|-------------------------|--------------------------------------|
| Tank capacity           | 1.0 L                                |
| Maximum burn time       | 10 hours                             |
| Heating function        | does not apply                       |
| Flame height regulation | 6 stages                             |
| Weight                  | 7.0 kg                               |
| Water type              | filtered tap water / distilled water |
| Flue                    | not required                         |
| Power supply            | 230 V, 50 Hz                         |
| Finish                  | black powder coating                 |
| Materials               | steel, glass                         |
| Application             | for indoor use only                  |