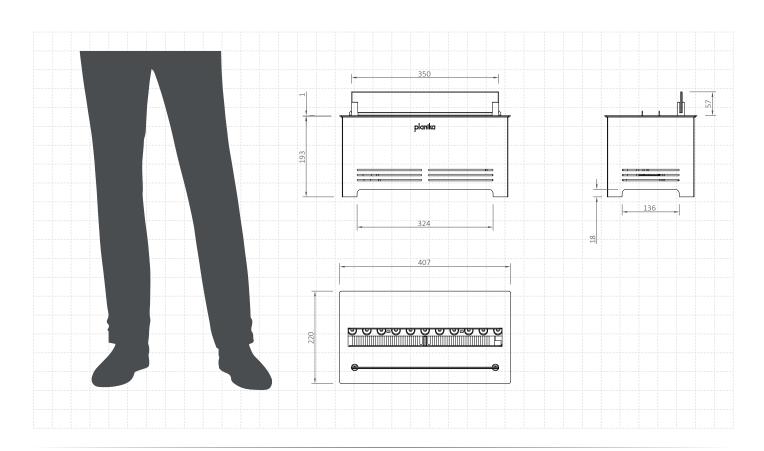

# Cloudy

| _                       |                                      |
|-------------------------|--------------------------------------|
| Tank capacity           | 1.0 L                                |
| Maximum burn time       | 10 hours                             |
| Heating function        | does not apply                       |
| Flame height regulation | 6 stages                             |
| Weight                  | 7.0 kg                               |
| Water type              | filtered tap water / distilled water |
| Flue                    | not required                         |
| Power supply            | 230 V, 50 Hz                         |
| Finish                  | black powder coating                 |
| Materials               | steel, glass                         |
| Application             | for indoor use only                  |