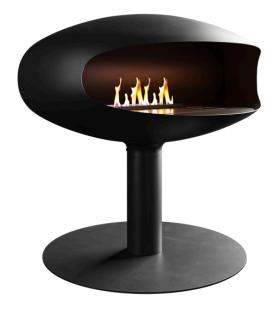

pole (not optional))
- 250 mm extension pole
- 500 mm extension pole
- 1000 mm extension pole
- 2,541.8 mm = 254.18 cm full extension (including the Shell)



# THE ICONIC 900 PEDESTAL - MATT BLACK

# **INCLUDES:**

- ICONIC Shell
- Combustion Chamber
- Burner Mounting Plate
- Removable Tray Bracket
- ICONIC Pedestal Stand

# **MATERIALS & FINISH:**

# **ICONIC SHELL**

• Matt Black: Carbon Steel with High Heat Resistant Black Finish (paint: 70% matt, 30% satin finish)

# **ICONIC PEDESTAL STAND:**

• Matt Black: Carbon Steel with High Heat Resistant Black Finish (paint: 70% matt, 30% satin finish)

## **COMBUSTION CHAMBER:**

• 304 Marine Grade Stainless Steel Hairline Finish

# **BURNER CAPACITY:**

- Net Model Weight: 13.8 kg
- Burner Capacity: 6.5 litres
- Burn time: up to 10 hours





# **DIMENSIONS:**

# **ICONIC PEDESTAL STAND:**

- Diameter of Plate 735 mm
- Diameter of pole 127 mm
- Height 425 mm
- Overall Height 932 mm including ICONIC shell



# ICONÚFIRES