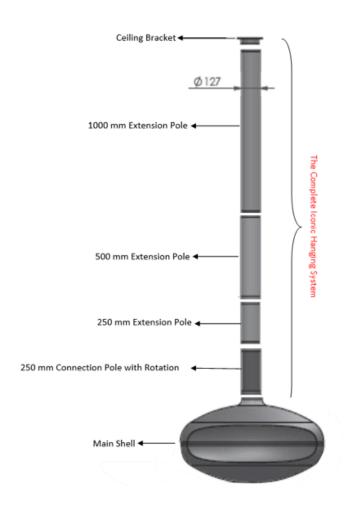

# THE ICONIC 900 HANGING SYSTEM - MATT BLACK

# Adjustable Hanging Pole in Black and White:

- 360° rotation is possible
- Combination of extension poles for height adjustment
- Full hanging system extension 2035 mm = 203.5 cm

# **Extension Poles:**

- 250 mm connection pole (not optional))
- 250 mm extension pole
- 500 mm extension pole
- 1000 mm extension pole
- 2,541.8 mm = 254.18 cm full extension (including the Shell)