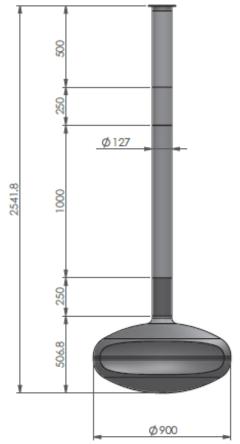

# **DIMENSIONS:**

# **ICONIC SHELL:**

- Diameter 900 mm
- Height 506.8 mm

# **Hanging Poles**

- Diameter 127 mm
- Height 2,000 mm

# **Extension Poles:**

- 250 mm connection pole (not optional))
- 250 mm extension pole
- 500 mm extension pole
- 1000 mm extension pole
- 2,541.8 mm = 254.18 cm full extension (including the Shell)