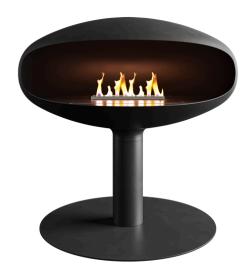

# THE ICONIC 900 PEDESTAL - MATT BLACK

# **INCLUDES:**

- ICONIC Shell
- Combustion Chamber
- Burner Mounting Plate
- Removable Tray Bracket
- ICONIC Pedestal Stand

# **ICONIC PEDESTAL STAND:**

- Diameter of Plate 735 mm
- Diameter of pole 127 mm
- Height 425 mm
- Overall Height 932 mm including ICONIC shell