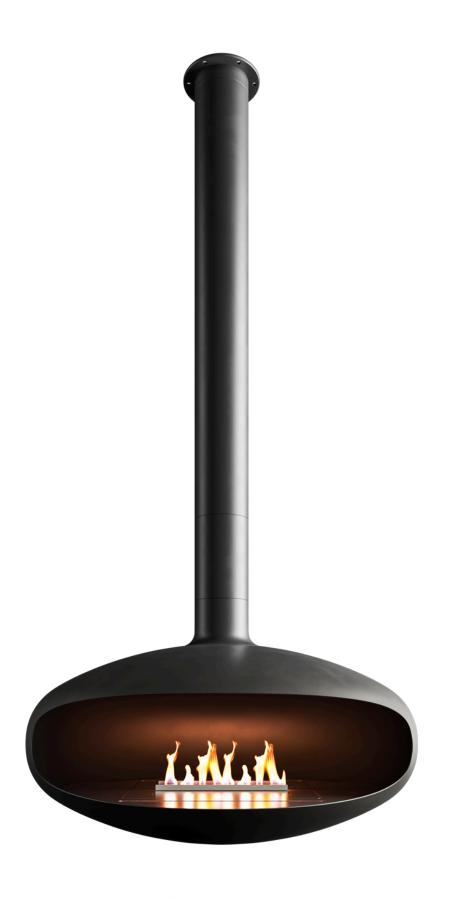

# THE ICONIC 900

# THE ICONIC 900 HANGING - MATT BLACK

## **ICONIC SHELL**

• Matt Black: Carbon Steel with High Heat Resistant Black Finish (paint: 70% matt, 30% satin finish)

### **CEILING BRACKET & HANGING POLES:**

• Matt Black: Carbon Steel with High Heat Resistant Black Finish (paint: 70% matt, 30% satin finish)

## **COMBUSTION CHAMBER:**

• 304 Marine Grade Stainless Steel Hairline Finish

# **ICONIC SHELL:**

- Diameter 900 mm
- Height 506.8 mm

# **Hanging Poles**

- Diameter 127 mm
- Height 2,000 mm