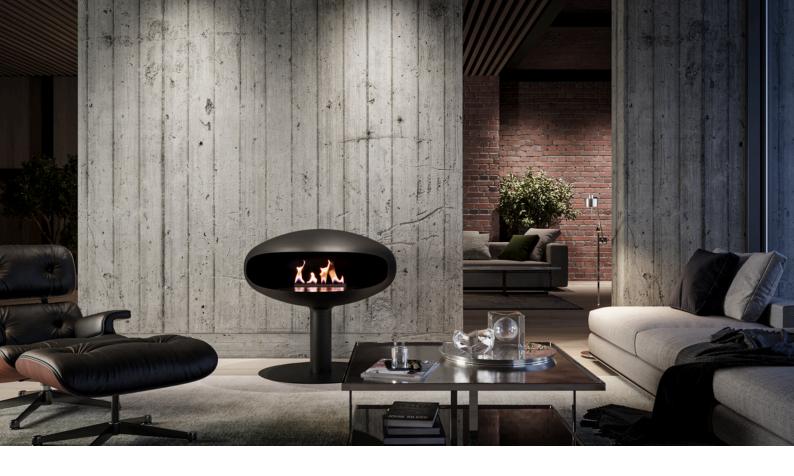

# THE ICONIC 900 PEDESTAL - MATT BLACK

# **INCLUDES:**

- ICONIC Shell
- Combustion Chamber
- Burner Mounting Plate
- Removable Tray Bracket
- ICONIC Pedestal Stand