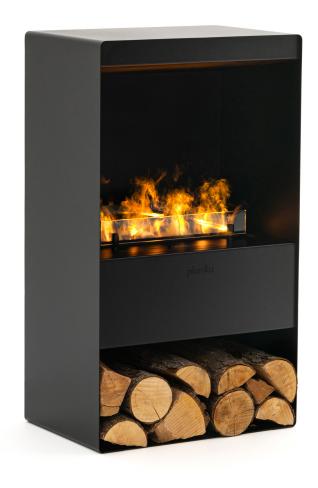

### Net Zero fireplace with Optimyst® technology

#### FREESTANDING DESIGN

Steamy fireplace, featuring Scandinavian design, is characterized by its minimalism and functionality. This design brings warmth and a cozy, uncluttered feel to any space.