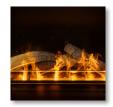

### Net Zero fireplace with Optimyst® technology

#### OPTIMYST® TECHNOLOGY

The technology utilizes ultra-fine water mist produced by a silent ultrasonic atomizer. The mist is illuminated by LED lights, creating a convincing illusion of flames and smoke.