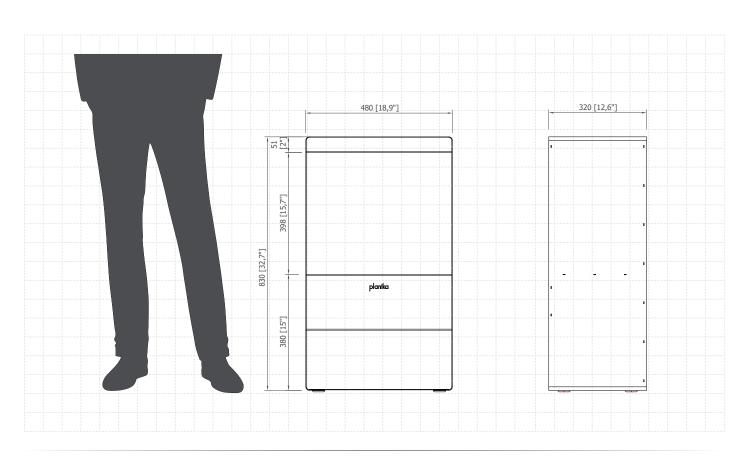

# Steamy

| Tank capacity           | 1.0 L                                |
|-------------------------|--------------------------------------|
| Maximum burn time       | 10 hours                             |
| Heating function        | does not apply                       |
| Flame height regulation | 6 stages                             |
| Weight                  | 20.4 kg                              |
| Water type              | filtered tap water / distilled water |
| Flue                    | not required                         |
| Power supply            | 230 V, 50 Hz                         |
| Finish                  | black powder coating                 |
| Materials               | steel, glass                         |
| Application             | for indoor use only                  |