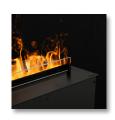

#### OPTIMYST® TECHNOLOGY

The technology utilizes ultra-fine water mist produced by a silent ultrasonic atomizer. The mist is illuminated by LED lights, creating a convincing illusion of flames and smoke.