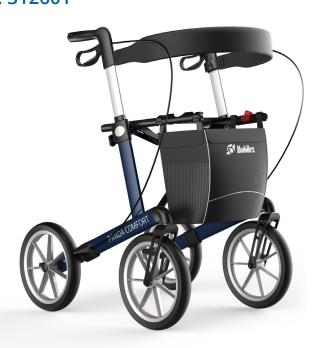

## PANDA COMFORT

- Dark blue aluminium frame that folds easily for storage and transport.
- Very stable and easy to manoeuvre thanks to the smooth-running wheels.
- The large soft wheels provide good shock absorption.
- In driving position it is secured against unwanted unlocking
- With smooth-running and lockable brakes.

- The optimal construction of the frame and the handles is the basis for the best possible operating comfort.
- A wide range of accessories available.
- Tested and approved for a user weight of up to 150 kg.

## As standard the Panda Comfort comes with:

- a transport lock
- a removable, closed shopping bag
- a back belt
- a crutch holder

Scan the QR code and learn more:

Expected on stock mid/end of July 2023