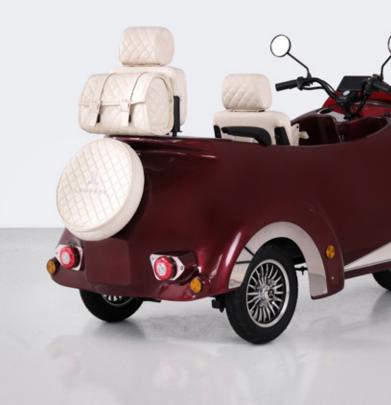

## A brand new look at the electric vehicle world Lámpago!

Lámpago, inspired by the Spanish word for lightning; the starting point of new discoveries. Combining tradition with modern lines with its vintage design, electric vehicles bring the future to our lives with their environmentally friendly structures.

# A new lifestyle is possible with Lámpago to contribute to the sustainable world that is needed more and more every day and to **make the future future interval**

With its handcrafted details, digital system that presents technology in an aesthetic way and many more features, Lámpago is waiting to be among your hobbies in short-distance journeys, the most enjoyable moments and many more.

Those who adopt the philosophy of sustainable living and are looking for a companion to experience this unique pleasure; Lámpago, Legacy of the Future, is made for you!