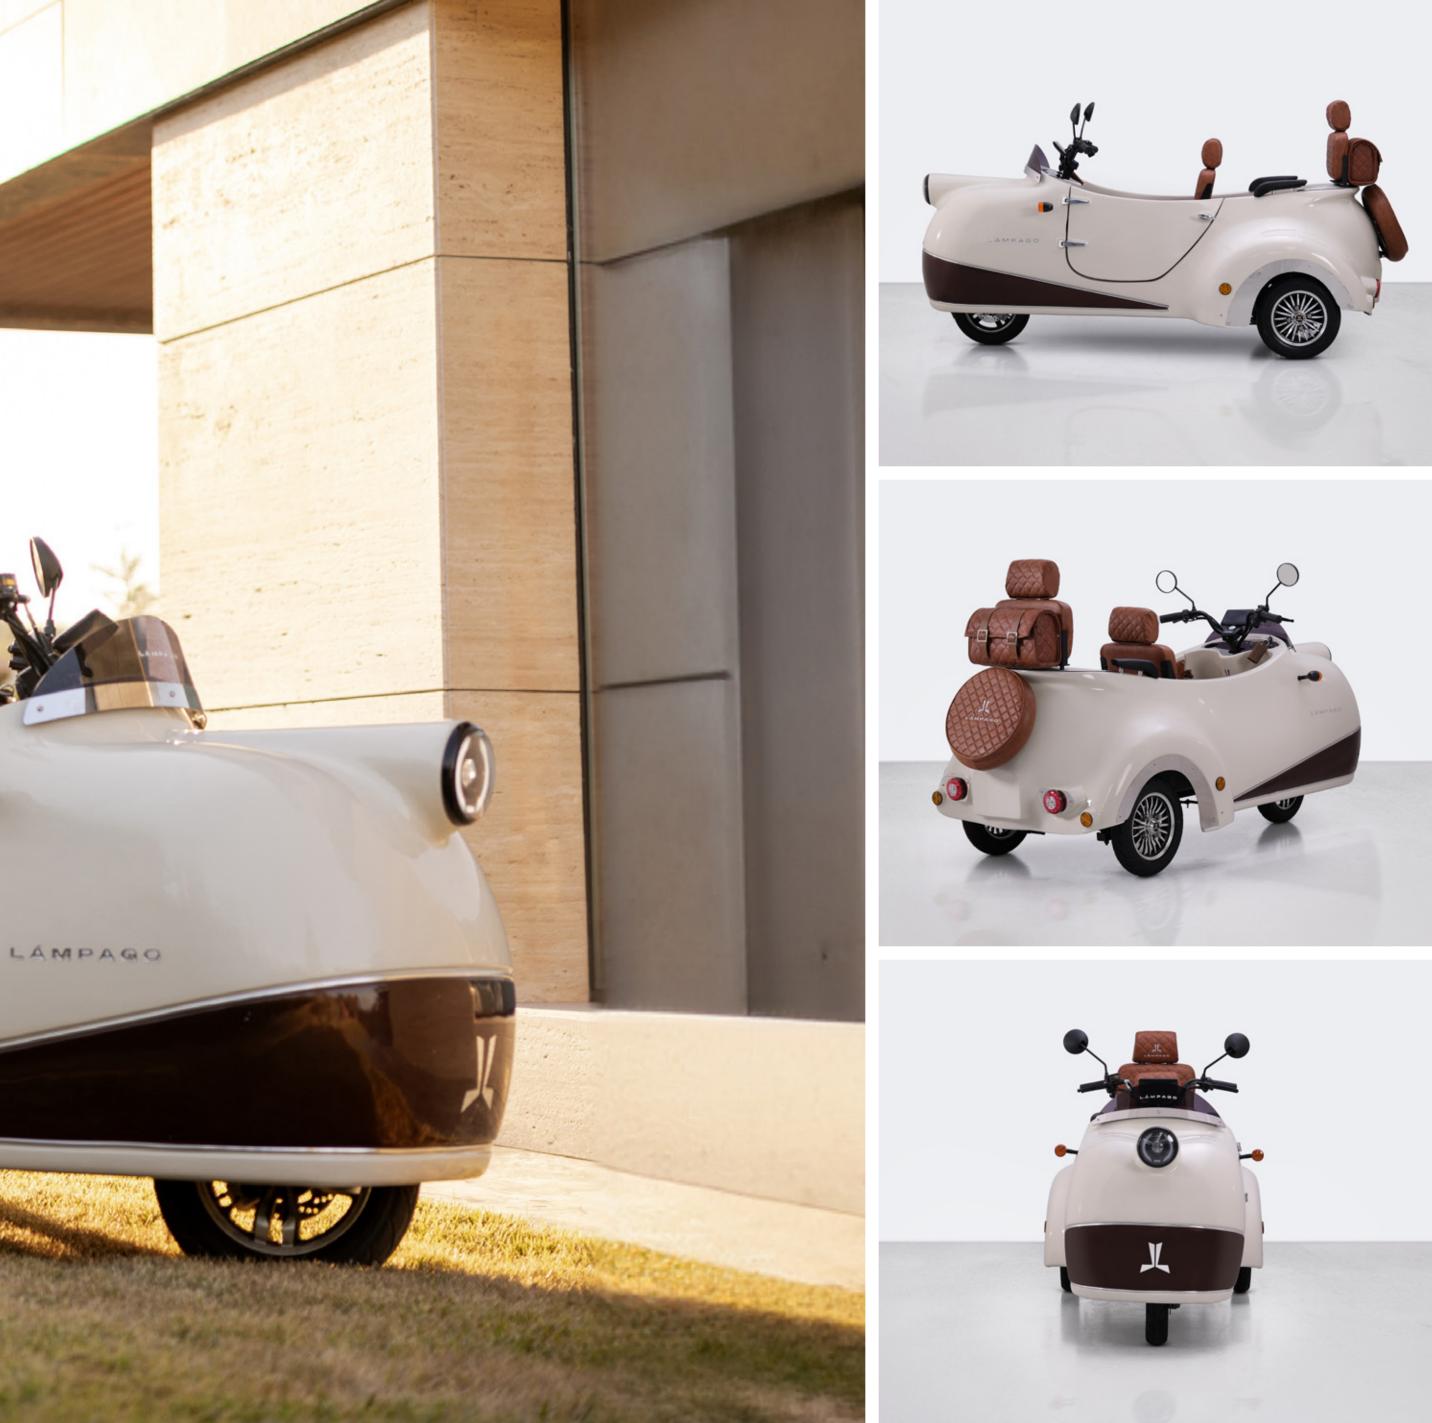

word for lightning; the starting point of new discoveries. Combining tradition with modern lines with its vintage design, electric vehicles bring the future to our lives with their environmentally friendly structures.

# A new lifestyle is possible with Lámpago to contribute to the sustainable world that is needed more and more every day and to **make the future future interval**

With its handcrafted details, digital system that presents technology in an aesthetic way and many more features, Lámpago is waiting to be among your hobbies in short-distance journeys, the most enjoyable moments and many more.

Those who adopt the philosophy of sustainable living and are looking for a companion to experience this unique pleasure; Lámpago, Legacy of the Future, is made for you!



# Ivory White





















LÁMPAGO

#### Volcano Red











#### Forest Green





#### Lake evan











#### Sunset Pink

100

LÂMPAGO

LAMPAGE











#### Ivory Blue











Details











## Technical Specifications









### Fabric Color Variations









#### customize your car

## body colors



#### front colors









#### fabrics







#### Get in touch hello@lampago.co







Scan the QR code to discover the future closely with LÁMPAGO