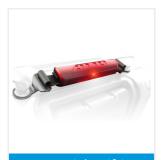

#### 

Available on ATTO SPORT, ATTO SPORT MAX, SHABBATTO, SHABBATTO MAX

Front disc brake for extra safety

Illuminated LCD display / USB phone charger

Extra wide rear wheel space offers better stability

Powerful LED headlights
/ Rear hazard light

Shock absorbing flat free tires

PU leather seat and grips

Be Unstoppable. Be Stylish.