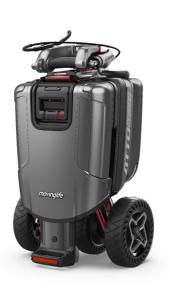

## Designed to support everyday mobility

**DRIVE MODE**Compact to full size in 10 seconds

**SPLIT MODE**Separates into 2 lightweight parts

**COMPACT MODE**Folds into a small suitcase size

**TROLLEY MODE**Rolls like a suitcase

### Advanced features and functionality

High ground clearance