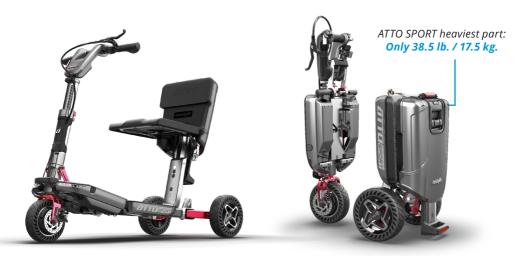

## Designed to support everyday mobility

**DRIVE MODE**Compact to full size in 10 seconds

**SPLIT MODE**Separates into 2 lightweight parts

**COMPACT MODE**Folds into a small suitcase size

**TROLLEY MODE**Rolls like a suitcase

| ATTO SPORT                                                                                                          | ATTO SPORT MAX                                                                                                      |
|---------------------------------------------------------------------------------------------------------------------|---------------------------------------------------------------------------------------------------------------------|
| 10 km/h / 6.2 mph                                                                                                   | 6.4 km/h / 4 mph                                                                                                    |
| 120 kg / 265 lb                                                                                                     | 136 kg / 300 lb                                                                                                     |
| 249.6 wh                                                                                                            | 249.6 wh                                                                                                            |
| Up to 20 km / 12.5 miles                                                                                            | Up to 17 km / 10.5 miles                                                                                            |
| Front Half: 27.5 lb / 12.5 kg<br>Rear Half: 38.5 lb / 17.5 kg<br>Assembled: 66 lb / 30 kg<br>Battery: 4 lb / 1.8 kg | Front Half: 27.5 lb / 12.5 kg<br>Rear Half: 38.5 lb / 17.5 kg<br>Assembled: 66 lb / 30 kg<br>Battery: 4 lb / 1.8 kg |
| Yes                                                                                                                 | Yes                                                                                                                 |
| Slopes / Turns                                                                                                      | Slopes                                                                                                              |
| Yes                                                                                                                 | Yes                                                                                                                 |
| LCD / Programable                                                                                                   | LCD / Programable                                                                                                   |
| Airless PU, shock absorbing, flat free tires                                                                        | Airless PU, heavy duty, dense,<br>shock-absorbing, flat-free tires                                                  |
| Yes                                                                                                                 | Yes                                                                                                                 |
| Yes                                                                                                                 | Yes                                                                                                                 |
| Dark Grey                                                                                                           | Dark Grey                                                                                                           |
| PU Leather Seat / Grips                                                                                             | PU Leather Seat / Grips                                                                                             |
| Yes                                                                                                                 | Yes                                                                                                                 |
| Limit speed / Increase range                                                                                        | No                                                                                                                  |
| Included                                                                                                            | Included                                                                                                            |
| No                                                                                                                  | No                                                                                                                  |