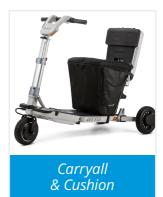

Flight Kit

Cane / Crutches Holders

Holder

Rear Light Lifting Handle

Standard Flight Battery

Vira-Shield

Movinglife develops life-changing solutions for people with mobility needs. The ATTO is a contemporary line of mobility scooters, that combine smart design with rugged functionality - without compromising on style. ATTO scooters are optimized for travel by any mode of transportation, from compact cars, to trains, cruise ships and airplanes. With its lightweight usability and easy transition between regular, compact and trolley modes, ATTO is the ideal companion to take with you on any journey.