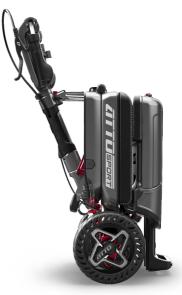

## Designed to support everyday mobility

**DRIVE MODE**Compact to full size in 10 seconds

**SPLIT MODE**Separates into 2 lightweight parts

**COMPACT MODE**Folds into a small suitcase size

**TROLLEY MODE**Rolls like a suitcase

### Advanced features and functionality

High ground clearance