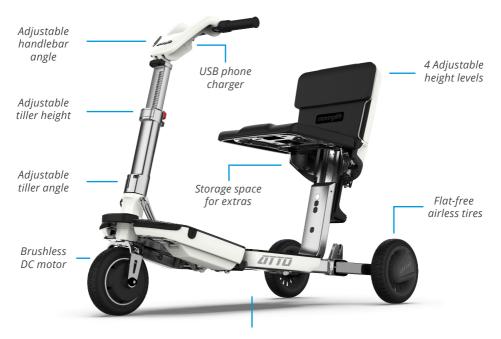

### Advanced features and functionality

High ground clearance

#### 

Available on ATTO SPORT, ATTO SPORT MAX, SHABBATTO, SHABBATTO MAX

Front disc brake for extra safety

Illuminated LCD display / USB phone charger

Extra wide rear wheel space offers better stability

Powerful LED headlights
/ Rear hazard light

Shock absorbing flat free tires

PU leather seat and grips

Be Unstoppable. Be Stylish.