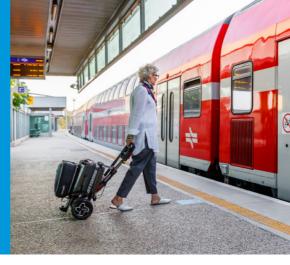

#### See the world and be seen!

Fits any car trunk, train and tram

Approved for onboard flight

Unmatched travel experience

Flight Kit

Cane / Crutches Holders

Holder

Rear Light Lifting Handle

Standard Flight Battery

Vira-Shield

Movinglife develops life-changing solutions for people with mobility needs. The ATTO is a contemporary line of mobility scooters, that combine smart design with rugged functionality - without compromising on style. ATTO scooters are optimized for travel by any mode of transportation, from compact cars, to trains, cruise ships and airplanes. With its lightweight usability and easy transition between regular, compact and trolley modes, ATTO is the ideal companion to take with you on any journey.