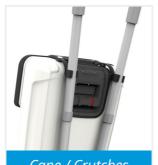

Flight Kit

Cane / Crutches Holders

Holder

Rear Light Lifting Handle

Standard Flight Battery

Vira-Shield

Movinglife develops life-changing solutions for people with mobility needs. The ATTO is a contemporary line of mobility scooters, that combine smart design with rugged functionality - without compromising on style. ATTO scooters are optimized for travel by any mode of transportation, from compact cars, to trains, cruise ships and airplanes. With its lightweight usability and easy transition between regular, compact and trolley modes, ATTO is the ideal companion to take with you on any journey.