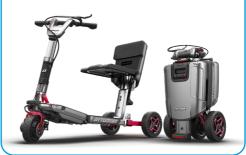

## ZIII LISPORT MAX

ATTO SPORT with Superior Weight Capacity

| ATTO SPORT                                                                                                          | ATTO SPORT MAX                                                                                                      |
|---------------------------------------------------------------------------------------------------------------------|---------------------------------------------------------------------------------------------------------------------|
| 10 km/h / 6.2 mph                                                                                                   | 6.4 km/h / 4 mph                                                                                                    |
| 120 kg / 265 lb                                                                                                     | 136 kg / 300 lb                                                                                                     |
| 249.6 wh                                                                                                            | 249.6 wh                                                                                                            |
| Up to 20 km / 12.5 miles                                                                                            | Up to 17 km / 10.5 miles                                                                                            |
| Front Half: 27.5 lb / 12.5 kg<br>Rear Half: 38.5 lb / 17.5 kg<br>Assembled: 66 lb / 30 kg<br>Battery: 4 lb / 1.8 kg | Front Half: 27.5 lb / 12.5 kg<br>Rear Half: 38.5 lb / 17.5 kg<br>Assembled: 66 lb / 30 kg<br>Battery: 4 lb / 1.8 kg |
| Yes                                                                                                                 | Yes                                                                                                                 |
| Slopes / Turns                                                                                                      | Slopes                                                                                                              |
| Yes                                                                                                                 | Yes                                                                                                                 |
| LCD / Programable                                                                                                   | LCD / Programable                                                                                                   |
| Airless PU, shock absorbing, flat free tires                                                                        | Airless PU, heavy duty, dense,<br>shock-absorbing, flat-free tires                                                  |
| Yes                                                                                                                 | Yes                                                                                                                 |
| Yes                                                                                                                 | Yes                                                                                                                 |
| Dark Grey                                                                                                           | Dark Grey                                                                                                           |
| PU Leather Seat / Grips                                                                                             | PU Leather Seat / Grips                                                                                             |
| Yes                                                                                                                 | Yes                                                                                                                 |
| Limit speed / Increase range                                                                                        | No                                                                                                                  |
| Included                                                                                                            | Included                                                                                                            |
| No                                                                                                                  | No                                                                                                                  |