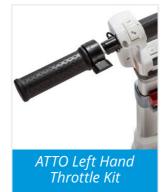

**Left-hand Option** 

**Shabbat Remote** 

| SHABBATTO                                                                                                           | SHABBATTO MAX                                                                                                       |
|---------------------------------------------------------------------------------------------------------------------|---------------------------------------------------------------------------------------------------------------------|
| Regular use: 10 km/h / 6.2 mph<br>During Shabbat: 6.4 km/h 4 mph                                                    | Regular use: 6.4 km/h / 4 mph<br>During Shabbat: 6.4 km/h 4 mph                                                     |
| 120 kg / 265 lb                                                                                                     | 136 kg / 300 lb                                                                                                     |
| 249.6 wh                                                                                                            | 249.6 wh                                                                                                            |
| Regular use: up to 20 km / 12.5 miles<br>During Shabbat: up to 13 km / 8 miles                                      | Regular use: up to 17 km / 10.5 miles<br>During Shabbat: up to 10.5 km / 6.5 miles                                  |
| Front Half: 27.5 lb / 12.5 kg<br>Rear Half: 38.5 lb / 17.5 kg<br>Assembled: 66 lb / 30 kg<br>Battery: 4 lb / 1.8 kg | Front Half: 27.5 lb / 12.5 kg<br>Rear Half: 38.5 lb / 17.5 kg<br>Assembled: 66 lb / 30 kg<br>Battery: 4 lb / 1.8 kg |
| Yes                                                                                                                 | Yes                                                                                                                 |
| Slopes / Turns                                                                                                      | Slopes                                                                                                              |
| Yes                                                                                                                 | Yes                                                                                                                 |
| LCD / Programable                                                                                                   | LCD / Programable                                                                                                   |
| Airless PU, shock absorbing, flat free tires                                                                        | Airless PU, heavy duty, dense,<br>shock-absorbing, flat-free tires                                                  |
| Yes                                                                                                                 | Yes                                                                                                                 |
| Yes                                                                                                                 | Yes                                                                                                                 |
| Dark Grey                                                                                                           | Dark Grey                                                                                                           |
| PU Leather Seat / Grips                                                                                             | PU Leather Seat / Grips                                                                                             |
| Yes                                                                                                                 | Yes                                                                                                                 |
| Limit speed / Increase range                                                                                        | No                                                                                                                  |
| Included                                                                                                            | Included                                                                                                            |
| Yes                                                                                                                 | Yes                                                                                                                 |