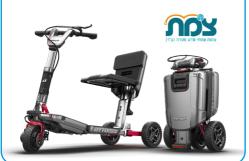

#### SHABB /4

Shabbat Approved ATTO SPORT

Based on the ATTO SPORT scooter

Movinglifes' proprietary "Shabbat Control" eliminates the need for expensive external installation

Approved for full operation on Shabbat by the Zomet Institute

**FEATURE** 

**Left-hand Option** 

**Shabbat Remote** 

| SHABBATTO                                                                                                           | SHABBATTO MAX                                                                                                       |
|---------------------------------------------------------------------------------------------------------------------|---------------------------------------------------------------------------------------------------------------------|
| Regular use: 10 km/h / 6.2 mph<br>During Shabbat: 6.4 km/h 4 mph                                                    | Regular use: 6.4 km/h / 4 mph<br>During Shabbat: 6.4 km/h 4 mph                                                     |
| 120 kg / 265 lb                                                                                                     | 136 kg / 300 lb                                                                                                     |
| 249.6 wh                                                                                                            | 249.6 wh                                                                                                            |
| Regular use: up to 20 km / 12.5 miles<br>During Shabbat: up to 13 km / 8 miles                                      | Regular use: up to 17 km / 10.5 miles<br>During Shabbat: up to 10.5 km / 6.5 miles                                  |
| Front Half: 27.5 lb / 12.5 kg<br>Rear Half: 38.5 lb / 17.5 kg<br>Assembled: 66 lb / 30 kg<br>Battery: 4 lb / 1.8 kg | Front Half: 27.5 lb / 12.5 kg<br>Rear Half: 38.5 lb / 17.5 kg<br>Assembled: 66 lb / 30 kg<br>Battery: 4 lb / 1.8 kg |
| Yes                                                                                                                 | Yes                                                                                                                 |
| Slopes / Turns                                                                                                      | Slopes                                                                                                              |
| Yes                                                                                                                 | Yes                                                                                                                 |
| LCD / Programable                                                                                                   | LCD / Programable                                                                                                   |
| Airless PU, shock absorbing, flat free tires                                                                        | Airless PU, heavy duty, dense,<br>shock-absorbing, flat-free tires                                                  |
| Yes                                                                                                                 | Yes                                                                                                                 |
| Yes                                                                                                                 | Yes                                                                                                                 |
| Dark Grey                                                                                                           | Dark Grey                                                                                                           |
| PU Leather Seat / Grips                                                                                             | PU Leather Seat / Grips                                                                                             |
| Yes                                                                                                                 | Yes                                                                                                                 |
| Limit speed / Increase range                                                                                        | No                                                                                                                  |
| Included                                                                                                            | Included                                                                                                            |
| Yes                                                                                                                 | Yes                                                                                                                 |