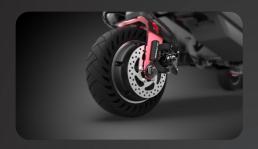

#### 

Available on ATTO SPORT, ATTO SPORT MAX, SHABBATTO, SHABBATTO MAX

Front disc brake for extra safety

Illuminated LCD display / USB phone charger

Extra wide rear wheel space offers better stability

Powerful LED headlights
/ Rear hazard light

Shock absorbing flat free tires

PU leather seat and grips

Be Unstoppable. Be Stylish.