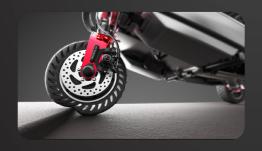

#### 

Available on ATTO SPORT, ATTO SPORT MAX, SHABBATTO, SHABBATTO MAX

Front disc brake for extra safety

Illuminated LCD display / USB phone charger

Extra wide rear wheel space offers better stability

Powerful LED headlights
/ Rear hazard light

Shock absorbing flat free tires

PU leather seat and grips

Be Unstoppable. Be Stylish.