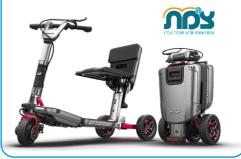

## Designed to support everyday mobility

**DRIVE MODE**Compact to full size in 10 seconds

**SPLIT MODE**Separates into 2 lightweight parts

**COMPACT MODE**Folds into a small suitcase size

**TROLLEY MODE**Rolls like a suitcase