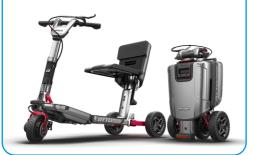

#### 

Available on ATTO SPORT, ATTO SPORT MAX, SHABBATTO, SHABBATTO MAX

Front disc brake for extra safety

Illuminated LCD display / USB phone charger

Extra wide rear wheel space offers better stability

Powerful LED headlights
/ Rear hazard light

Shock absorbing flat free tires

PU leather seat and grips

Be Unstoppable. Be Stylish.