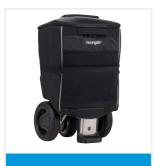

Flight Kit

Cane / Crutches Holders

Holder

Rear Light Lifting Handle

Standard Flight Battery

Vira-Shield

Movinglife develops life-changing solutions for people with mobility needs. The ATTO is a contemporary line of mobility scooters, that combine smart design with rugged functionality - without compromising on style. ATTO scooters are optimized for travel by any mode of transportation, from compact cars, to trains, cruise ships and airplanes. With its lightweight usability and easy transition between regular, compact and trolley modes, ATTO is the ideal companion to take with you on any journey.