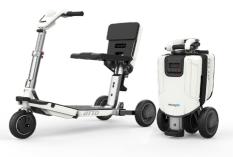

## Designed to support everyday mobility

**DRIVE MODE**Compact to full size in 10 seconds

**SPLIT MODE**Separates into 2 lightweight parts

**COMPACT MODE**Folds into a small suitcase size

**TROLLEY MODE**Rolls like a suitcase

### Advanced features and functionality

High ground clearance

#### See the world and be seen!

Fits any car trunk, train and tram

Approved for onboard flight

Unmatched travel experience