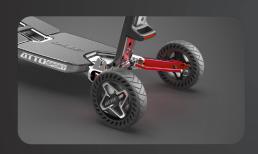

### Advanced features and functionality

High ground clearance

#### 

Available on ATTO SPORT, ATTO SPORT MAX, SHABBATTO, SHABBATTO MAX

Front disc brake for extra safety

Illuminated LCD display / USB phone charger

Extra wide rear wheel space offers better stability

Powerful LED headlights
/ Rear hazard light