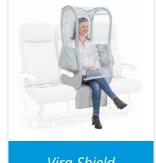

Flight Kit

Cane / Crutches Holders

Holder

Rear Light Lifting Handle

Standard Flight Battery

Vira-Shield

Movinglife develops life-changing solutions for people with mobility needs. The ATTO is a contemporary line of mobility scooters, that combine smart design with rugged functionality - without compromising on style. ATTO scooters are optimized for travel by any mode of transportation, from compact cars, to trains, cruise ships and airplanes. With its lightweight usability and easy transition between regular, compact and trolley modes, ATTO is the ideal companion to take with you on any journey.