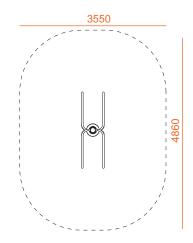

Ref. PF4

**USERS** +12 years

16,8 m<sup>2</sup>

Measurements expressed in millimeters