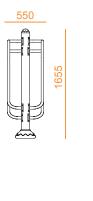

Ref. PF4

**USERS** +12 years

16,8 m<sup>2</sup>

Measurements expressed in millimeters