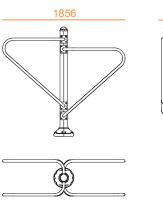

## **FEATURES**

**BENEFITS:** Exercises the muscles of the upper limbs, chest, abdomen and back.

MANUFACTURING: Tube structure made of galvanized steel with reinforced tread system and polypropylene handles.

Baked polyester paint, black and grey RAL9006 colour. FINISHING: **INSTALLATION:** Available for installation on hard ground and soft ground.

Get on the equipment, resting your arms on the bars, and do push-ups. **TECHNIQUE:** 