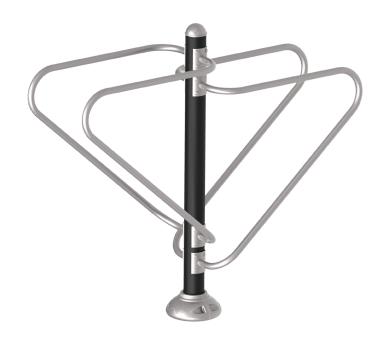

## **FEATURES**

**BENEFITS:** Exercises the muscles of the upper limbs, chest, abdomen and back.

MANUFACTURING: Tube structure made of galvanized steel with reinforced tread system and polypropylene handles.

Baked polyester paint, black and grey RAL9006 colour. FINISHING: **INSTALLATION:** Available for installation on hard ground and soft ground.

Get on the equipment, resting your arms on the bars, and do push-ups. **TECHNIQUE:** 