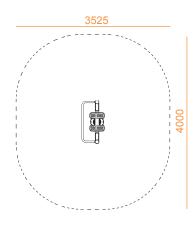

Ref. PF7

## SKATE





USERS

+12 vears





14m²

Measurements expressed in millimeters





## **FEATURES**

BENEFITS: Exercises and improves the muscles of the lower limbs and buttocks, increases cardiac output.

MANUFACTURING: Tube structure made of galvanized steel with reinforced tread system and polypropylene handles.

FINISHING: Baked polyester paint, black and grey RAL9006 colour.

INSTALLATION: Available for installation on hard ground and soft ground.

TECHNIQUE: Using the handles position yourself on the steps, making sure your body is at its centre of gravity.

Without forcing, swing your legs back and forth, keeping your back straight at all times.

To avoid accidents grip the handle hard and do not get off the equipment until both pedals are parallel and stationary.