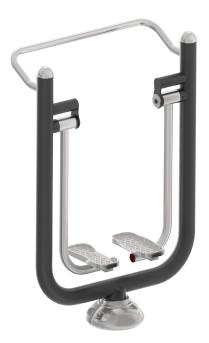

## SKATE

USERS

+12 vears

14m²

Measurements expressed in millimeters

## **FEATURES**

BENEFITS: Exercises and improves the muscles of the lower limbs and buttocks, increases cardiac output.

MANUFACTURING: Tube structure made of galvanized steel with reinforced tread system and polypropylene handles.

FINISHING: Baked polyester paint, black and grey RAL9006 colour.

INSTALLATION: Available for installation on hard ground and soft ground.

TECHNIQUE: Using the handles position yourself on the steps, making sure your body is at its centre of gravity.