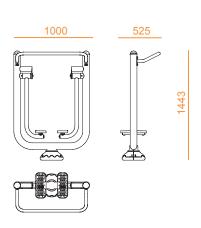

Ref. PF7

## SKATE





USERS

+12 vears





14m²

Measurements expressed in millimeters





## **FEATURES**

BENEFITS: Exercises and improves the muscles of the lower limbs and buttocks, increases cardiac output.

MANUFACTURING: Tube structure made of galvanized steel with reinforced tread system and polypropylene handles.

FINISHING: Baked polyester paint, black and grey RAL9006 colour.

INSTALLATION: Available for installation on hard ground and soft ground.

TECHNIQUE: Using the handles position yourself on the steps, making sure your body is at its centre of gravity.

Without forcing, swing your legs back and forth, keeping your back straight at all times.

To avoid accidents grip the handle hard and do not get off the equipment until both pedals are parallel and stationary.