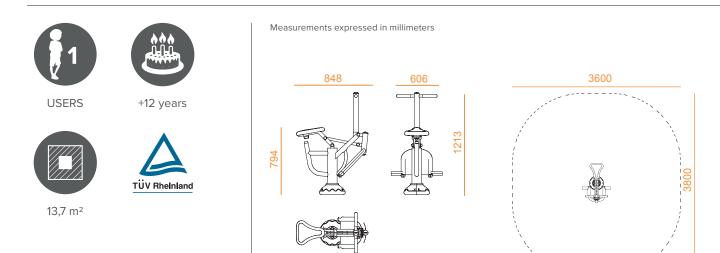

Ref. PF8

ROW

## FEATURES

| BENEFITS:      | Development of the muscles in the arms and legs, waist, abdomen and back.<br>Improves coordination among the four limbs. Strengthening of the heart and lung functions. |
|----------------|-------------------------------------------------------------------------------------------------------------------------------------------------------------------------|
| MANUFACTURING: | Tube structure made of galvanized steel with reinforced tread system and polypropylene handles.                                                                         |
| FINISHING:     | Baked polyester paint, black and grey RAL9006 colour.                                                                                                                   |
| INSTALLATION:  | Available for installation on hard ground and soft ground.                                                                                                              |
| TECHNIQUE:     | Sitting on the chair, holding the handles with both hands, and your feet on the footrests.                                                                              |
|                | Stretch your legs, while bending your arms and achieve a position with a straight back.                                                                                 |