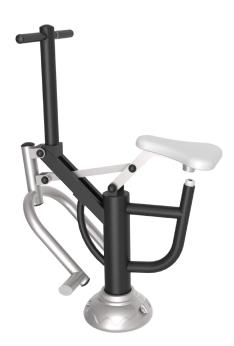

Ref. PF8

ROW

## FEATURES

| BENEFITS:      | Development of the muscles in the arms and legs, waist, abdomen and back.<br>Improves coordination among the four limbs. Strengthening of the heart and lung functions. |
|----------------|-------------------------------------------------------------------------------------------------------------------------------------------------------------------------|
| MANUFACTURING: | Tube structure made of galvanized steel with reinforced tread system and polypropylene handles.                                                                         |
| FINISHING:     | Baked polyester paint, black and grey RAL9006 colour.                                                                                                                   |
| INSTALLATION:  | Available for installation on hard ground and soft ground.                                                                                                              |
| TECHNIQUE:     | Sitting on the chair, holding the handles with both hands, and your feet on the footrests.                                                                              |
|                | Stretch your legs, while bending your arms and achieve a position with a straight back.                                                                                 |