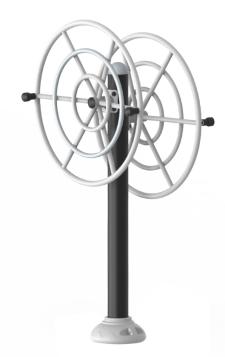

## **FEATURES**

Development and strengthening of the upper limbs, especially the shoulders. Improves coordination. Especially recommended in rehabilitation of the shoulders. **BENEFITS:** 

Tube structure made of galvanized steel with reinforced tread system and polypropylene handles. MANUFACTU-RING:

FINISHING: Baked polyester paint, black and grey RAL9006 colour. INSTALLATION: Available for installation on hard ground and soft ground.

**TECHNIQUE:** Grasp the handles with both hands and turn the wheel in a clockwise direction.

And then anticlockwise slowly.