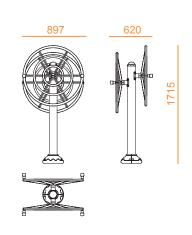

Ref. PF9





**USERS** 





13,8m<sup>2</sup>

## Measurements expressed in millimeters





## **FEATURES**

Development and strengthening of the upper limbs, especially the shoulders. Improves coordination. Especially recommended in rehabilitation of the shoulders. **BENEFITS:** 

Tube structure made of galvanized steel with reinforced tread system and polypropylene handles. MANUFACTU-RING:

FINISHING: Baked polyester paint, black and grey RAL9006 colour. INSTALLATION: Available for installation on hard ground and soft ground.

**TECHNIQUE:** Grasp the handles with both hands and turn the wheel in a clockwise direction.

And then anticlockwise slowly.