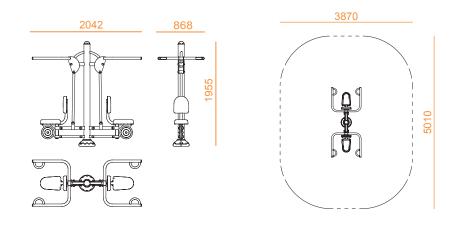

## Ref. PF10



USERS





19 m²







Measurements expressed in millimeters



## **FEATURES**

| BENEFITS:      | Develops the muscles of the upper limbs, agility and flexibility in joints, shoulders, elbows and back. |
|----------------|---------------------------------------------------------------------------------------------------------|
| MANUFACTURING: | Tube structure made of galvanized steel with reinforced tread system and polypropylene handles.         |
| FINISHING:     | Baked polyester paint, black and grey RAL9006 colour.                                                   |
| INSTALLATION:  | Available for installation on hard ground and soft ground.                                              |
| TECHNIQUE:     | Sitting with your body centred in the seat, rest your back on the backrest.                             |
|                | Grasp the ha