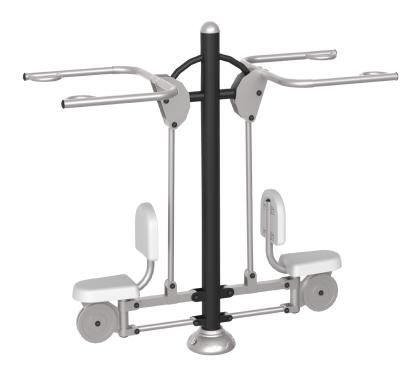

## **FEATURES**

| BENEFITS:      | Develops the muscles of the upper limbs, agility and flexibility in joints, shoulders, elbows and back. |
|----------------|---------------------------------------------------------------------------------------------------------|
| MANUFACTURING: | Tube structure made of galvanized steel with reinforced tread system and polypropylene handles.         |
| FINISHING:     | Baked polyester paint, black and grey RAL9006 colour.                                                   |
| INSTALLATION:  | Available for installation on hard ground and soft ground.                                              |
| TECHNIQUE:     | Sitting with your body centred in the seat, rest your back on the backrest.                             |
|                | Grasp the handles, pull down slowly and return to the starting position.                                |