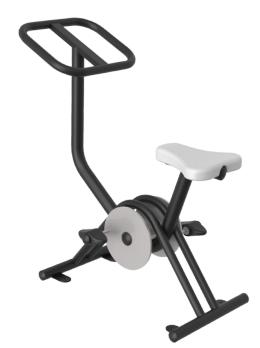

## BIKE

USERS

+12 years

14,6m<sup>2</sup>

Measurements expressed in millimeters

## **FEATURES**

BENEFITS: Tones the muscles of the legs and feet and helps them stay flexible.

Helps to relax the back and benefits the waist and buttocks. Helps to exercise the muscular and cardiovascular system at the same

time

MANUFACTURING: Tube structure made of galvanized steel with reinforced tread system and polypropylene handles.

FINISHING: Baked polyester paint, black and grey RAL9006 colour.

INSTALLATION: Available for installation on hard ground and soft ground.

TECHNIQUE: With the seat raised, rest your hands on the handlebars.

Place your feet on the pedals and pedal rhythmically and constantly.