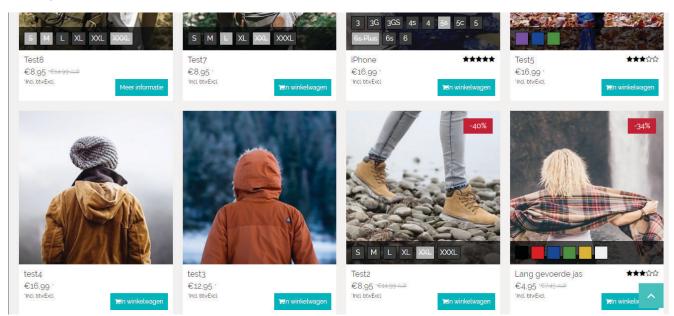

# **5.4 PRODUCT DISPLAY**

#### Variants

Activate or deactivate the variants of each product on the homepage and the collection page. <u>*This does*</u> <u>NOT affect the variants on the product page.</u>

#### **Reviews**

Activate or deactivate the review stars of each product on the homepage and the collection page. <u>This does</u> <u>NOT affect the review stars on the product page.</u>

#### Cart

Activate or deactivate the cart button of each product on the homepage and the collection page. <u>*This does*</u> <u>NOT affect the cart button on the product page.</u>

| Variants<br>Activate here the variants of each product. |     |
|---------------------------------------------------------|-----|
| Reviews<br>Displays reviews                             | ~ ) |
| Cart<br>Activate here the cart button on each product.  |     |