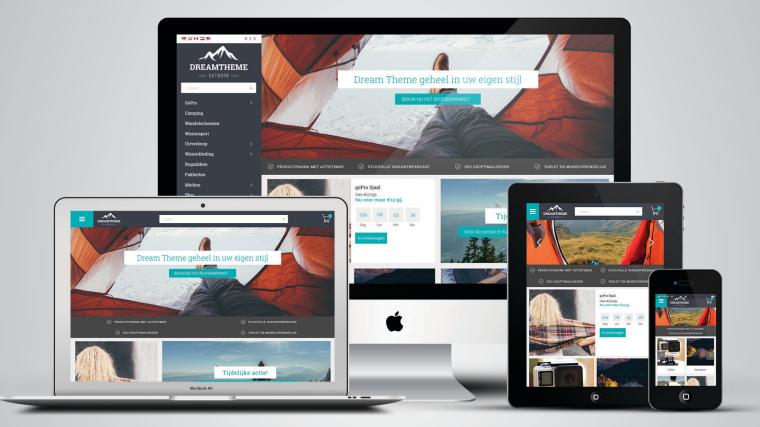

# 8. Mobile

The theme allows you to select what your visitors see and what they do not see when visiting your store on their mobile devices. For deselected items, programming code will not be loaded. This helps improve the loading speed of your online store on mobile devices.

See Design > Settings for the possibilities.

| Mobile Slider<br>Activate here the slider for mobile.                                              | $\overline{}$ |
|----------------------------------------------------------------------------------------------------|---------------|
| Mobile usp's<br>Activate here the usp's for mobile                                                 | ~ D           |
| Mobile Homepage banner<br>Activate here the banner between the categories and products for mobile. | () ×          |
| Mobile row1<br>Activate row1 for mobile.                                                           | ×             |
| Mobile row2<br>Activate row2 for mobile.                                                           | ~ )           |
| Mobile row3<br>Activate row3 for mobile.                                                           | ~ )           |
| Mobile row4<br>Activate row4 for mobile.                                                           | (x)           |
| Mobile row5<br>Activate row5 for mobile.                                                           | (             |
| Mobile rowó<br>Activate rowó for mobile.                                                           | () ×          |
| Mobile Tags<br>Activate here the tags for mobile.                                                  | () ×          |
| Mobile maps<br>Activate google maps for mobile.                                                    | () x)         |