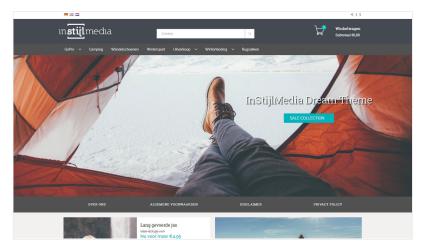

# 2.1 MENU

Select whether you would like to use a sidebar or header as the menu. Below you will find the results of setting the menu on sidebar and header.

| Menu<br>Select here which menu you prefer.      | Sidebar | ^ |
|-------------------------------------------------|---------|---|
|                                                 | Sidebar |   |
| Layout<br>Select here the layout of your theme. | Header  |   |

### Sidebar with mega menu

Select this option to display your categories in an attractive mega menu.

Beware! When the menu is too long or contains too many items, the bottom part may disappear from the display. This menu does not handle large heights well, so it is limited in that regard.

# Sidebar with scroll bar

This menu is able to display an unlimited number of items. If the menu becomes too short, a scroll bar will appear on the right side with which you are able to scroll through all the menu items. A great alternative if you too many categories but still want to use the side bar.

#### Header