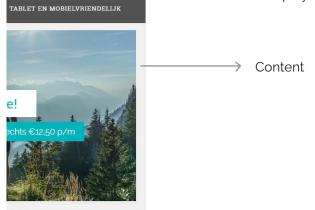

# **3.1 SLIDER CAPTION**

Select which 'caption' you would like to display in the slider. You can choose from three options: content, a Kiyoh widget, or no caption

| Slider caption                                                               |         | 52 |
|------------------------------------------------------------------------------|---------|----|
| Select if you would like to show content in the slider or your Kiyoh widget. | Content | ^  |
|                                                                              | Content |    |
| Slide animation<br>Select here the animation of the slider                   | Kiyoh   |    |
|                                                                              | None    |    |

# Content