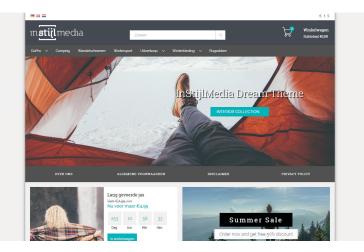

# 2.1 MENU

Select whether you would like to use a sidebar or header as the menu. Below you will find the results of setting the menu on sidebar and header.

| Menu<br>Select here which menu you prefer.      | Sidebar | ^ |
|-------------------------------------------------|---------|---|
|                                                 | Sidebar |   |
| Layout<br>Select here the layout of your theme. | Header  |   |

#### Header

# 2.2 LAYOUT

Set the layout type. The standard layout type is 'Fluid' but if you would like to use the 'Fixed' layout type, make sure that you have selected the 'Header' type under the 'Menu' subheading first. Otherwise, no visible changes will occur.

# Fluid

# Fixed