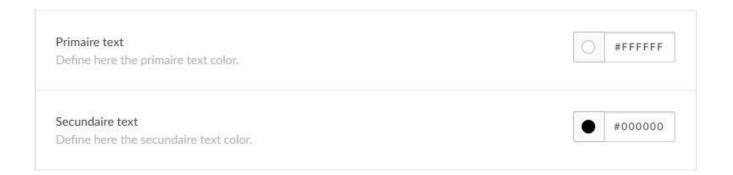

# **1.3 TEXT COLOR**

The DreamTheme allows you to adjust the color of text. Because one text color might not always create the desired effect, for example because contrast is insufficient, it is possible to set a primary and secondary text color.

## **Primary text**

Set the color of the primary text of the website. Examples are product, brand, category, and SEO texts.

#### Secundary text

Set the color of the secondary text of the website. Examples are the USP bar and other texts.