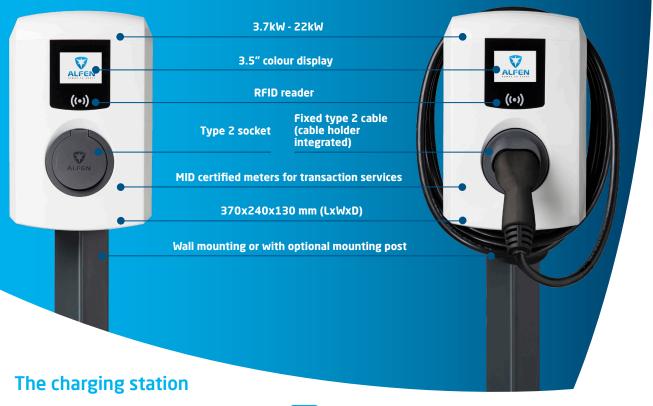

# Eve Single Pro-line

# A smart, elegant and compact single socket for home and business

Alfen's Eve Single Pro-line has been designed to offer a compact solution for home and business without compromising any of Alfen's smart standards. Its 3.7kW - 22kW single socket is housed in an elegant polycarbonate case which is lightweight, yet durable. The charging station can be wall or pole-mounted to suit the situation. A tethered version with plug and cable storage facility is also available.

The user interfaces via a 3.5" full colour screen which, with its logo upload facility, also offers a unique business branding opportunity. The charger incorporates user authentication options but also allows for plug and charge easy acess, with users able to access usage data via any web-enabled device.