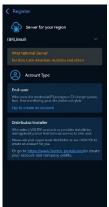

## End-user

- Choose your region, which will assign the server for you.
- > Choose your account type as "End-user" via App or platform Webpage.
- > Fill in your account information and sign up.
- Login by your register account or Email to get start.

## Distributor/Installer

- > Choose your region, which will assign the server for you.
- ➤ Choose your account type as "Distributor/Installer" via platform Webpage.
- > Fill in your account information and sign up.
- Login by your register account or Email to complete your company profile, and submit the form.
- Contact your upper level organization to approve to get start.