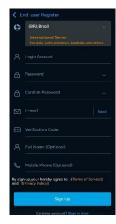

## End-user

- Choose your region, which will assign the server for you.
- > Choose your account type as "End-user" via App or platform Webpage.
- > Fill in your account information and sign up.
- Login by your register account or Email to get start.