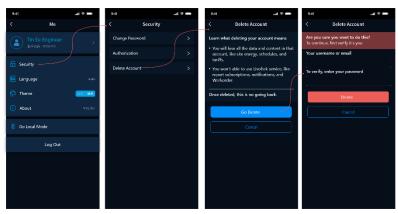

## **Delete Account**

Login My Livoltek App, go to Me> Security > Delete Account.

Read the **Learn what deleting your account means**, if you continue to delete, enter your login password to prove your identity and delete.