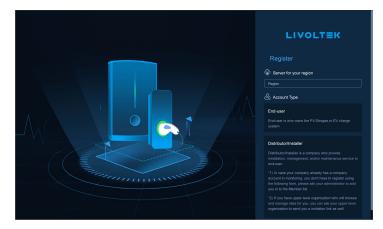

To register an account,

- 1) If you are an end-user, you can register an account via both App and Monitoring platform webpage.
- 2) If you are a distributor or installer, please ask your upper level distributor or we LIVOLTEK to create an account for you. Or go Monitoring platform to create your account and company profile.

## End-user

- Choose your region, which will assign the server for you.
- > Choose your account type as "End-user" via App or platform Webpage.
- > Fill in your account information and sign up.
- Login by your register account or Email to get start.

## Distributor/Installer

- > Choose your region, which will assign the server for you.
- ➤ Choose your account type as "Distributor/Installer" via platform Webpage.
- > Fill in your account information and sign up.
- Login by your register account or Email to complete your company profile, and submit the form.
- Contact your upper level organization to approve to get start.