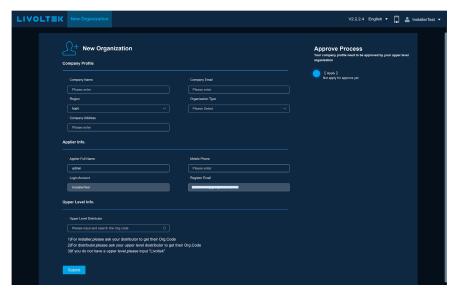

## Distributor/Installer

- > Choose your region, which will assign the server for you.
- ➤ Choose your account type as "Distributor/Installer" via platform Webpage.
- > Fill in your account information and sign up.
- Login by your register account or Email to complete your company profile, and submit the form.
- Contact your upper level organization to approve to get start.