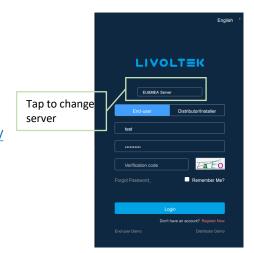

To view the Monitoring platform,

- 1) For EU & MEA, please enter URL <a href="https://evs.livoltek-portal.com/#/">https://evs.livoltek-portal.com/#/</a> in your PC or smartphone browser to get access to website version.
- 2) For other regions, please enter URL <a href="https://www.livoltek-portal.com/#/">https://www.livoltek-portal.com/#/</a> in your PC or smartphone browser to get access to website version.

To register an account,

- 1) If you are an end-user, you can register an account via both App and Monitoring platform webpage.
- 2) If you are a distributor or installer, please ask your upper level distributor or we LIVOLTEK to create an account for you. Or go Monitoring platform to create your account and company profile.

## End-user

- Choose your region, which will assign the server for you.
- > Choose your account type as "End-user" via App or platform Webpage.
- > Fill in your account information and sign up.
- Login by your register account or Email to get start.

## Distributor/Installer

- > Choose your region, which will assign the server for you.
- ➤ Choose your account type as "Distributor/Installer" via platform Webpage.
- > Fill in your account information and sign up.
- Login by your register account or Email to complete your company profile, and submit the form.
- Contact your upper level organization to approve to get start.