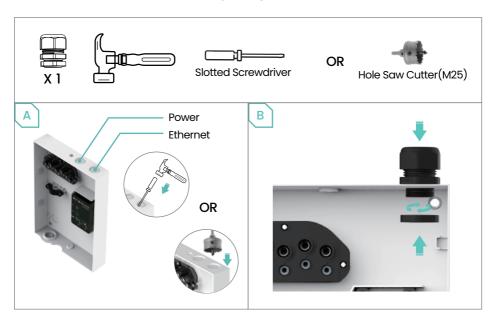

# RAEDIAN

## Quick Guide NEX



# 

X 4

X 2

X 2

### **Tools suggestion**

X 1

X 1



#### Disclaimer

The information in this document is subject to change without notice and should not be construed as a commitment by RAEDIAN. RAEDIAN assumes no responsibility for any errors that may appear in this document.

### Preparing

### 1.1 Position and Power Entry



### 1.2 Ethernet Cable Entry (Optional)



### 2 Mounting



### Wiring

#### 3.1 Power Cable









An external at least Type A RCBO according to IEC 61009 or RCCB according to IEC 61008 need to be installed in the upstream. Ensure the installation complies with all applicable laws and regulations.

### 3.2.1 Ethernet Cable Entry (Optional)





### 3.2.2 Ethernet Cable Entry-Daisy Chain (Optional)



### Installing



() xx 2





X 1



#### **Get Started**

#### 5.1 LED Indicators



### 5.2 OLED Display





Available

- FW Version
- 2 Checksum
- 3 Date
- 4 Time
- 6 Accumulative Energy Delivered

#### Charging



- Real-time Charging Power
- Accumulative Energy Delivered
- EV Connected
  - - Cable plugged in, waiting for authorization
  - 🔁 Charging
- Charging in progress
- Load Management
  - H Home Balance activated
  -