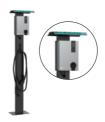

ng for grid capacity restored
  - H! CT/SC Kit error

- Connectivity
  - 🖟 Wi-Fi
  - \* BLE
  - III 4G (optional)
  - LAN
- Schedule
- 3 Energy Delivered (Current session)
- 4 Charging Duration (Current session)
- Date
- 6 Time
- Phase
  - 1 1 Phase
  - 3 Phase
- 8 Voltage
- Real-time Charging Current/
   Current Available
- S Solar Only activated
- 'S' Waiting for surplus
- S! CT/SC Kit error
- E EMS connected
- E Unavailable
- E! EMS disconnected

#### **Access**

### 6.1 Plug And Charge (Default)



### 6.2 Authorization (Set In APP)



#### **Accessories**



#### ECPC hub 80A/160A/250A

Type A RCD, Type I+II SPD, IP65, MID metering



#### ECPC unit 40A lph/3ph

Type A RCD/Type B RCD +Type II SPD, IP65



#### Charging cable 7kW/22kW

5m/7.5m, Type 2 to Type 2 Comes with a carry bag



#### Pedestal with roof

For charging station mounting



#### Wall bracket

Safe and secure installation on uneven surfaces



#### Operational RFID card

Customization available



For CMS portal, please scan the QR code or visit us: https://nebula.raedian.com



For more information, please scan the QR code or visit us: https://raedian.com/support



For instruction videos, please scan the QR code or visit us:

©EVWallboxRaedian