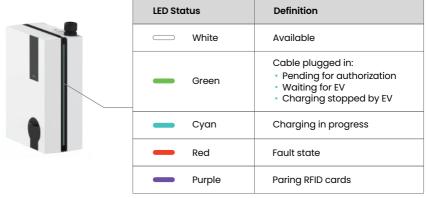

ols suggestion**

X 1

X 1



#### Disclaimer

The information in this document is subject to change without notice and should not be construed as a commitment by RAEDIAN. RAEDIAN assumes no responsibility for any errors that may appear in this document.

### Preparing

### 1.1 Position and Power Entry



### 1.2 Ethernet Cable Entry (Optional)



### 2 Mounting



### Wiring

#### 3.1 Power Cable









An external at least Type A RCBO according to IEC 61009 or RCCB according to IEC 61008 need to be installed in the upstream. Ensure the installation complies with all applicable laws and regulations.

### 3.2.1 Ethernet Cable Entry (Optional)





### 3.2.2 Ethernet Cable Entry-Daisy Chain (Optional)



### Installing



() xx 2





X 1



#### **Get Started**

#### 5.1 LED Indicators



### 5.2 OLED Display





Available

- FW Version
- 2 Checksum
- 3 Date
- 4 Time
- 6 Accumulative Energy Delivered

#### Charging



- Real-time Charging Power
- Accumulative Energy Delivered
- EV Connected
  - - Cable plugged in, waiting for authorization
  - 🔁 Charging
- Charging in progress
- Load Management
  - H Home Balance activated
  - - H- Waiting for grid capacity restored
  - H! CT/SC Kit error

- Connectivity
  - 🖟 Wi-Fi
  - \* BLE
  - III 4G (optional)
  - LAN
- Schedule
- 3 Energy Delivered (Current session)
- 4 Charging Duration (Current session)
- Date
- 6 Time
- Phase
  - 1 1 Phase
  - 3 Phase
- 8 Voltage
- Real-time Charging Current/
   Current Available
- S Solar Only activated
- 'S' Waiting for surplus
- S! CT/SC Kit error
- E EMS connected
- E Unavailable
- E! EMS di