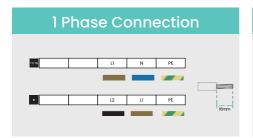

#### 3.1 Power Cable

An external at least Type A RCBO according to IEC 61009 or RCCB according to IEC 61008 need to be installed in the upstream. Ensure the installation complies with all applicable laws and regulations.