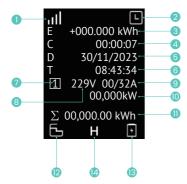

#### Charging

- Real-time Charging Power
- Accumulative Energy Delivered
- EV Connected
  - - Cable plugged in, waiting for authorization
  - 🔁 Charging
- Charging in progress
- Load Management
  - H Home Balance activated
  - - H- Waiting for grid capacity restored
  - H! CT/SC Kit error

- Connectivity
  - 🖟 Wi-Fi
  - \* BLE
  - III 4G (optional)
  - LAN
- Schedule
- 3 Energy Delivered (Current session)
- 4 Charging Duration (Current session)
- Date
- 6 Time
- Phase
  - 1 1 Phase
  - 3 Phase
- 8 Voltage
- Real-time Charging Current/
   Current Available
- S Solar Only activated
- 'S' Waiting for surplus
- S! CT/SC Kit error
- E EMS connected
- E Unavailable
- E! EMS disconnected