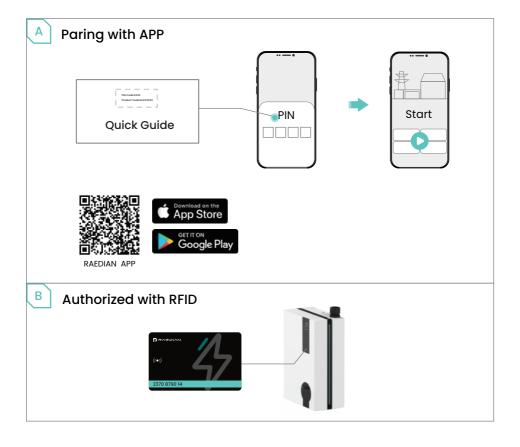

ergy Delivered

#### Charging



- Real-time Charging Power
- Accumulative Energy Delivered
- EV Connected
  - - Cable plugged in, waiting for authorization
  - 🔁 Charging
- Charging in progress
- Load Management
  - H Home Balance activated
  - - H- Waiting for grid capacity restored
  - H! CT/SC Kit error

- Connectivity
  - 🖟 Wi-Fi
  - \* BLE
  - III 4G (optional)
  - LAN
- Schedule
- 3 Energy Delivered (Current session)
- 4 Charging Duration (Current session)
- Date
- 6 Time
- Phase
  - 1 1 Phase
  - 3 Phase
- 8 Voltage
- Real-time Charging Current/
   Current Available
- S Solar Only activated
- 'S' Waiting for surplus
- S! CT/SC Kit error
- E EMS connected
- E Unavailable
- E! EMS disconnected

#### **Access**

### 6.1 Plug And Charge (Default)



### 6.2 Authorization (Set In APP)



#### **Accessories**



#### ECPC hub 80A/160A/250A

Type A RCD, Type I+II SPD, IP65, MID metering



#### ECPC unit 40A lph/3ph

Type A RCD/Type B RCD +Type II SPD, IP65



#### Charging cable 7kW/22kW

5m/7.5m, Type 2 to Type 2 Comes with a carry bag



#### Pedestal with roof

For charging station mounting



#### Wall bracket

Safe and secure installation on uneven surfaces



#### Operational RFID card

Customization available



For CMS portal, please scan the QR code or visit us: https://nebula.raedian.com



For more information, please scan the QR code or visit us: https://raedian.com/support



For instruction videos, please scan the QR code or visit us:

©EVWallboxRaedian