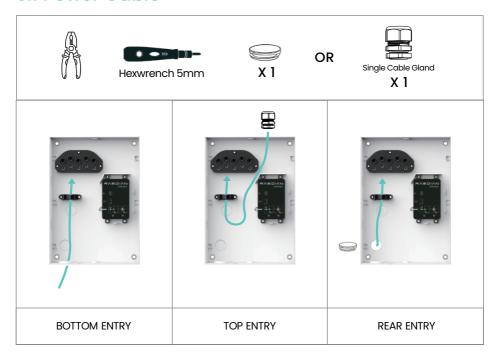

#### 3.1 Power Cable

An external at least Type A RCBO according to IEC 61009 or RCCB according to IEC 61008 need to be installed in the upstream. Ensure the installation complies with all applicable laws and regulations.