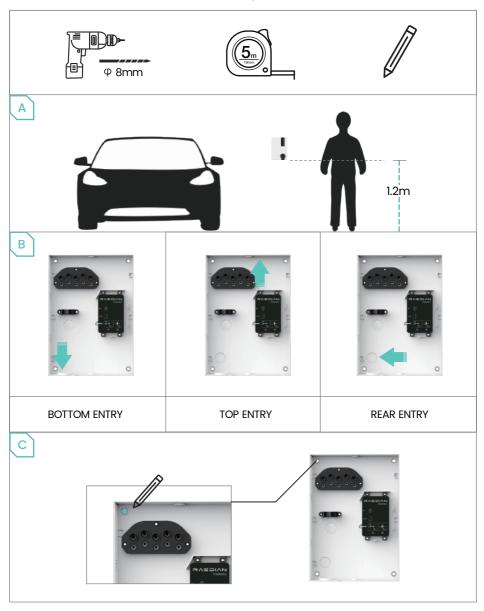

# RAEDIAN

## Quick Guide NEX



# 

X 4

X 2

X 2

### **Tools suggestion**

X 1

X 1



#### Disclaimer

The information in this document is subject to change without notice and should not be construed as a commitment by RAEDIAN. RAEDIAN assumes no responsibility for any errors that may appear in this document.

### Preparing

### 1.1 Position and Power Entry



### 1.2 Ethernet Cable Entry (Optional)



### 2 Mounting



### Wiring

#### 3.1 Power Cable









An external at least Type A RCBO according to IEC 61009 or RCCB according to IEC 61008 need to be installed in the upstream. Ensure the installation complies with all applicable laws and regulations.

### 3.2.1 Ethernet Cable Entry (Optional)





### 3.2.2 Ethernet Cable Entry-Daisy Chain (Optional)



### Installing



() xx 2





X 1



#### **Get Started**

#### 5.1 LED Indicators



### 5.2 OLED Display





Available

- FW Version
- 2 Checksum
- 3 Date
- 4 Time
- 6 Accumulative Energy Delivered

#### Charging



- Real-time Charging Power
- Accumulative Energy Delivered
- EV Connected
  - - Cable plugged in, waiting for authorization
  - 🔁 Charging
- Charging in progress
- Load M