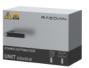

cted
  - - Cable plugged in, waiting for authorization
  - 🔁 Charging
- Charging in progress
- Load Management
  - H Home Balance activated
  - - H- Waiting for grid capacity restored
  - H! CT/SC Kit error

- Connectivity
  - 🖟 Wi-Fi
  - \* BLE
  - III 4G (optional)
  - LAN
- Schedule
- 3 Energy Delivered (Current session)
- 4 Charging Duration (Current session)
- Date
- 6 Time
- Phase
  - 1 1 Phase
  - 3 Phase
- 8 Voltage
- Real-time Charging Current/
   Current Available
- S Solar Only activated
- 'S' Waiting for surplus
- S! CT/SC Kit error
- E EMS connected
- E Unavailable
- E! EMS disconnected

#### **Access**

### 6.1 Plug And Charge (Default)



### 6.2 Authorization (Set In APP)



#### **Accessories**



#### ECPC hub 80A/160A/250A

Type A RCD, Type I+II SPD, IP65, MID metering



#### ECPC unit 40A lph/3ph

Type A RCD/Type B RCD +Type II SPD, IP65



#### Charging cable 7kW/22kW

5m/7.5m, Type 2 to Type 2 Comes with a carry bag



#### Pedestal with roof

For charging station mounting



#### Wall bracket

Safe and secure installation on uneven surfaces



#### Operational RFID card

Customization available



For CMS portal, please scan the QR code or visit us: https://nebula.raedian.com



For more information, please scan the QR code or visit us: https://raedian.com/support



For instruction videos, please scan the QR code or visit us:

©EVWallboxRaedian