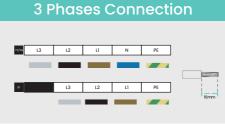

### Wiring

#### 3.1 Power Cable

An external at least Type A RCBO according to IEC 61009 or RCCB according to IEC 61008 need to be installed in the upstream. Ensure the installation complies with all applicable laws and regulations.