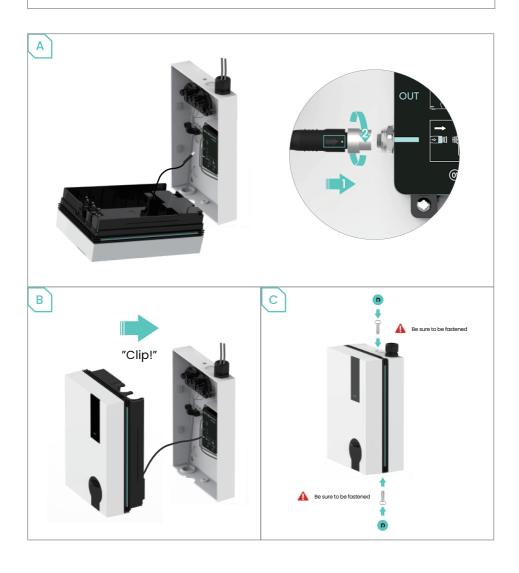

## Quick Guide NEX



# 

X 4

X 2

X 2

### **Tools suggestion**

X 1

X 1



#### Disclaimer

The information in this document is subject to change without notice and should not be construed as a commitment by RAEDIAN. RAEDIAN assumes no responsibility for any errors that may appear in this document.

### Preparing

### 1.1 Position and Power Entry



### 1.2 Ethernet Cable Entry (Optional)



### 2 Mounting



### Wiring

#### 3.1 Power Cable









An external at least Type A RCBO according to IEC 61009 or RCCB according to IEC 61008 need to be installed in the upstream. Ensure the installation complies with all applicable laws and regulations.

### 3.2.1 Ethernet Cable Entry (Optional)





### 3.2.2 Ethernet Cable Entry-Daisy Chain (Optional)



### Installing



() xx 2





X 1



#### **Get Started**

#### 5.1 LED Indicators



### 5.2 OLED Display





Available

- FW Version
- 2 Checksum
- 3 Date
- 4 Time
- 6 Accumulative Energy Delivered

#### Charging



- Real-time Charging Power
- Accumulative Energy Delivered
- EV Connected
  - - Cable plugged in, waiting for authorization
  - 🔁 Charging
- Charging in progress
- Load Management
  - H Home Balance activated
  - - H- Waiting for grid capacity restored
  - H! CT/SC Kit error

- Connectivity
  - 🖟 Wi-Fi
  - \* BLE
  - III 4G (optional)
  - LAN
- Schedule
- 3 Energy Delivered (Current session)
- 4 Charging Duration (Current session)
- Date
- 6 Time
- Phase
  - 1 1 Phase
  - 3 Phase
- 8 Voltage
- Real-time Charging Current/
   Current Available
- S Solar Only activated
- 'S' Waiting for surplus
- S! CT/SC Kit er