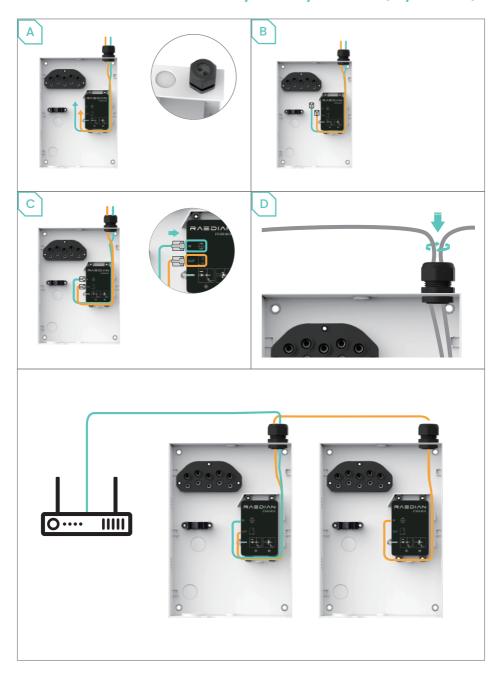

### 3.2.1 Ethernet Cable Entry (Optional)

### 3.2.2 Ethernet Cable Entry-Daisy Chain (Optional)