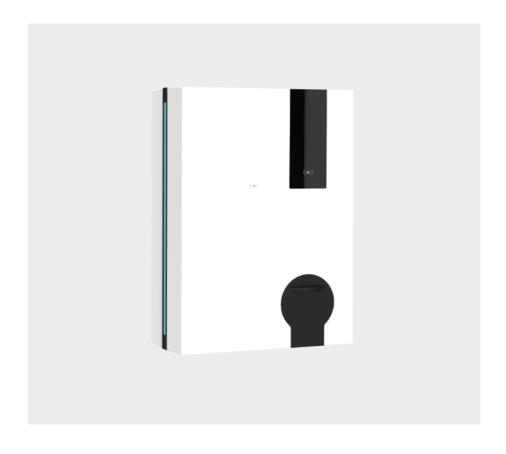

# RAEDIAN

## Quick Guide NEX



# 

X 4

X 2

X 2

### **Tools suggestion**

X 1

X 1



#### Disclaimer

The information in this document is subject to change without notice and should not be construed as a commitment by RAEDIAN. RAEDIAN assumes no responsibility for any errors that may appear in this document.

### Preparing

### 1.1 Position and Power Entry



### 1.2 Ethernet Cable Entry (Optional)



### 2 Mounting



### Wiring

#### 3.1 Power Cable









An external at least Type A RCBO according to IEC 61009 or RCCB according to IEC 61008 need to be installed in the upstream. Ensure the installation complies with all applicable laws and regulations.

### 3.2.1 Ethernet Cable Entry (Optional)





### 3.2.2 Ethernet Cable Entry-Daisy Chain (Optional)



### Installing



() xx 2





X 1



#### **Get Started