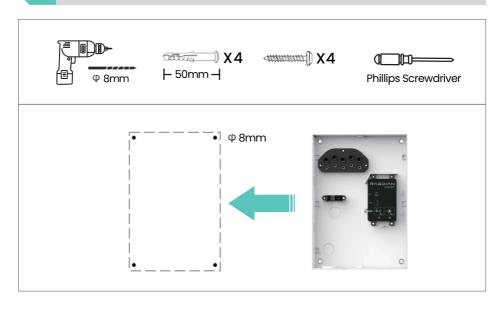

# RAEDIAN

## Quick Guide NEX



# 

X 4

X 2

X 2

### **Tools suggestion**

X 1

X 1



#### Disclaimer

The information in this document is subject to change without notice and should not be construed as a commitment by RAEDIAN. RAEDIAN assumes no responsibility for any errors that may appear in this document.

### Preparing

### 1.1 Position and Power Entry



### 1.2 Ethernet Cable Entry (Optional)



### 2 Mounting



### Wiring

#### 3.1 Power Cable









An external at least Type A RCBO according to IEC 61009 or RCCB according to IEC 61008 need to be installed in the upstream. Ensure the installation complies with all applicable laws and regulations.

### 3.2.1 Ethernet Cable Entry (Optional)





### 3.2.2 Ethernet Cable Entry-Daisy Chain (Optional)



### Installing



() xx 2





X 1



#### **Get Started**

#### 5.1 LED Indicators



### 5.2 OLED Display





Available

- FW Version
- 2 Checksum
- 3 Date
- 4 Time
- 6 Accumulative Energy Delivered

#### Charging



- Real-time Charging Power
- Accumulative Energy Delivered
- EV Connected
  - - Cable plugged in, waiting for authorization
  - 🔁 Charging
- Charging in progress
- Load Management
  - H Home Balance activated
  - - H- Waiting for g