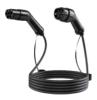

Charging in progress
- Load Management
  - H Home Balance activated
  - - H- Waiting for grid capacity restored
  - H! CT/SC Kit error

- Connectivity
  - 🖟 Wi-Fi
  - \* BLE
  - III 4G (optional)
  - LAN
- Schedule
- 3 Energy Delivered (Current session)
- 4 Charging Duration (Current session)
- Date
- 6 Time
- Phase
  - 1 1 Phase
  - 3 Phase
- 8 Voltage
- Real-time Charging Current/
   Current Available
- S Solar Only activated
- 'S' Waiting for surplus
- S! CT/SC Kit error
- E EMS connected
- E Unavailable
- E! EMS disconnected

#### **Access**

### 6.1 Plug And Charge (Default)



### 6.2 Authorization (Set In APP)



#### **Accessories**



#### ECPC hub 80A/160A/250A

Type A RCD, Type I+II SPD, IP65, MID metering



#### ECPC unit 40A lph/3ph

Type A RCD/Type B RCD +Type II SPD, IP65



#### Charging cable 7kW/22kW

5m/7.5m, Type 2 to Type 2 Comes with a carry bag



#### Pedestal with roof

For charging station mounting



#### Wall bracket

Safe and secure installation on uneven surfaces



#### Operational RFID card

Customization available



For CMS portal, please scan the QR code or visit us: https://nebula.raedian.com



For more information, please scan the QR code or visit us: https://raedian.com/support



For instruction videos, please scan the QR code or visit us:

©EVWallboxRaedian