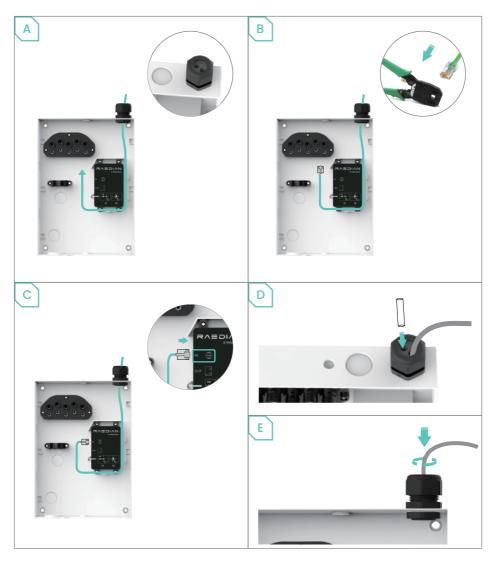

### 1.1 Position and Power Entry

### 1.2 Ethernet Cable Entry (Optional)

### 2 Mounting