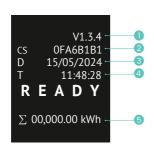

### 5.2 OLED Display

Available

- FW Version
- 2 Checksum
- 3 Date
- 4 Time
- 6 Accumulative Energy Delivered