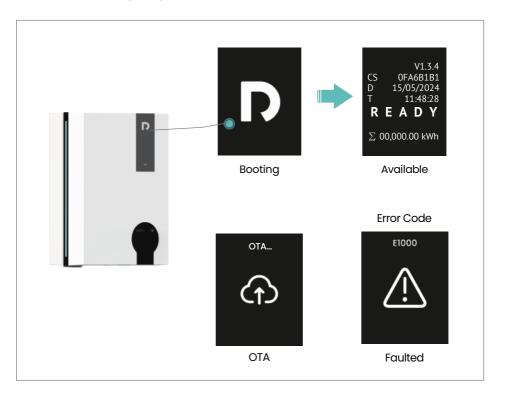

### 5.2 OLED Display

Available

- FW Version
- 2 Checksum
- 3 Date
- 4 Time
- 6 Accumulative Energy Delivered