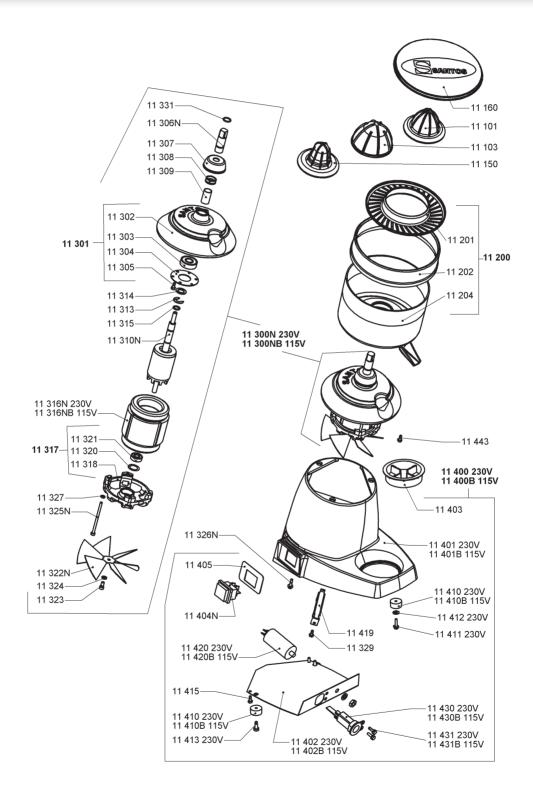

## Motor

Single phase: 100-120V - 50/60 Hz - 155 W - NSF, CE

220-240V - 50/60 Hz - 130 W - CE

Speed: 1500 rpm (50 Hz) 1800 rpm (60 Hz)

## Thermal safety

Motor protected by thermal detector and overload protector.

### **Electrical safety**

- On/Off interlock switch is waterproof
- All mechanical parts are ground (earth) connected
- All equipment is 100% tested at the end of assembly (special electrical testing bay)