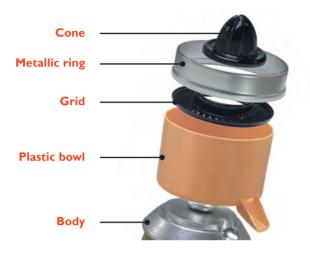

# **EASY TO USE, EASY TO CLEAN, COMPLETELY SAFE**

www.santos fr

The unique juicer that you can clean quickly and easily: All the parts which are in contact with the fruits are easily removable (NSF approved).

#### Hygiene

All removable parts can be put in a dishwasher or easily cleaned with hot soapy water (NSF approved)

www.santos.fr