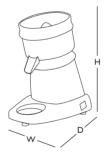

## Weight

Net: 5 Kg (11 lbs) Shipping: 5.6 Kg (12 lbs)

APPLIANCE W: 230 mm / 9" D: 300 mm / 12" H: 350 mm / 14"

SHIPPING BOX
W: 255 mm / 10"
D: 340 mm / 13"
H: 400 mm / 16"