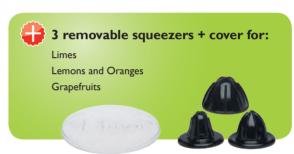

# **EASY TO USE, EASY TO CLEAN, COMPLETELY SAFE**

www.santos fr

The unique juicer that you can clean quickly and easily: All the parts which are in contact with the fruits are easily removable (NSF approved).