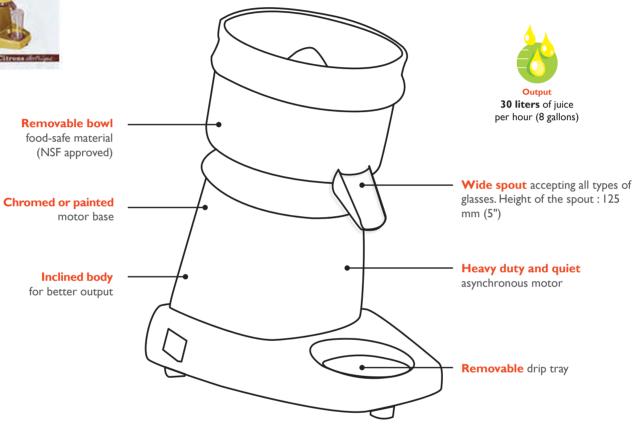

## **SINCE 1954**

The real commercial juicer, built to last, with a heavy duty and quiet asynchronous motor, for use everywhere you need a fresh squeezed citrus juice: juice bars, health food stores, hotels, bars, restaurants, cafeterias, ice cream shops, institutions, hospitals and even...at home.

# **EASY TO USE, EASY TO CLEAN, COMPLETELY SAFE**

www.santos fr

The unique juicer that you can clean quickly and easily: All the parts which are in contact with the fruits are easily removable (NSF approved).

## Weight

Net: 5 Kg (11 lbs) Shipping: 5.6 Kg (12 lbs)

APPLIANCE W: 230 mm / 9" D: 300 mm / 12" H: 350 mm / 14"

SHIPPING BOX
W: 255 mm / 10"
D: 340 mm / 13"
H: 400 mm / 16"