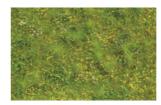

#### A.MIG-8361

# WILD MEADOW GROUND Realistic ground with vegetation

This product represents wild meadow ground in a realistic way, including earth, vegetation and usual colors in this landscape. Dimensions 230 x 130 mm.