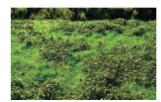

## A.MIG-8355 TURFS MIDDLE GREEN

Realistic ground with vegetation.

This product represents green and wet turfs in a realistic way, including earth, vegetation and usual colors in this landscape. Dimensions 230 x 130 mm.

#### A.MIG-8356

#### TURFS - SMALL MIXTURE

Realistic ground with vegetation.

This product represents short cut turfs in a realistic way, including earth, vegetation and usual colors in this landscape.

Dimensions 230 x 130 mm.