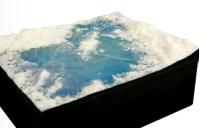

**AK 8012 RESIN ICE** 2-COMPONENTS

A low odor, 2 part component epoxy resin that simulates ice bases for miniatures, dioramas, vignettes, etc. Can be used also in other hobbies. It includes 2 syringes and instructions in the box. It also contains a special acrylic agent to produce frozen surfaces. Available only in 180 ml.