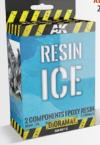

**AK 8012 RESIN ICE** 2-COMPONENTS

A low odor, 2 part component epoxy resin that simulates ice bases for miniatures, dioramas, vignettes, etc. Can be used also in other hobbies. It includes 2 syringes and instructions in the box. It also contains a special acrylic agent to produce frozen surfaces. Available only in 180 ml.