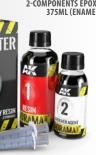

# CRACKLE EFFECTS 100ML

**AK 8034 WET CRACKLE EFFECTS 100ML** 

**AK 8043 RESIN WATER** 2-COMPONENTS EPOXY RESIN 375ML (ENAMEL)

**AK 8043 RESIN WATER** 2-COMPONENTS EPOXY RESIN 180ML (ENAMEL)

A low odor, 2 part component epoxy resin that simulates crystal clear water for miniature, dioramas, vignettes, etc. Can be used in other hobbies. It includes 2 syringes and instructions in the box. It does not shrink and nor leaves bubbles. High quality product completely transparent that can be thinned if desired. Mix resin and hardening agent in 2:1 ratio an let dry for 24 hours. Available in 375 and 180 ml.