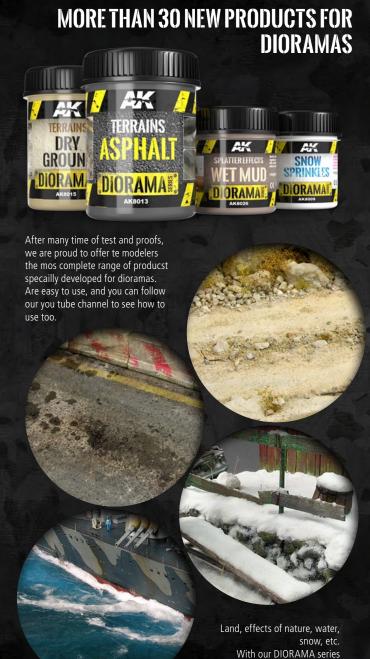

### AK 8011 TERRAINS SNOW 250 ML

The perfect product to create a snow texture on any surface – terrain, vehicle or building. This is a high quality acrylic product developed for extreme realism.

Acrylic product for textures in dioramas. Perfect results in thin or thick layers. It can be diluted with water or an acrylic thinner to improve its flow.

### **AK 8009 SNOW SPRINKLES 100ML**

Spring snow texture used to achieve ultra realistic thin layers of snow. Snow sprinkles is a versatile product that can be used on its own; it also combines perfectly with AK8011 Snow Terrains. This is a high quality acrylic product developed for extreme realism. The drying time takes from 2-4 hours depending on the amount applied and temperature. Acrylic product to achieve snow texture. Perfect result in thin layers. It can be diluted with water or an acrylic thinner to improve its flow.

### TERRAINS EFFECTS

Terrains Effects is the higher range of products for dioramas in the market. All are acrylic product for textures in dioramas. Perfect results in thin or thick layers. It can be diluted with water or an acrylic thinner to improve its flow. You can work with pigments once dry to achieve tonal variation. Are ready to use with the correct texture and are easy to use. Yu acan see ideas of finishes in our you

# **GROUND 250ML**

**AK 8015 TERRAINS DRY** 

**AK 8013 TERRAINS ASPHALT** 

250MI

**AK 8021 TERRAINS LIGHT** EARTH 250ML