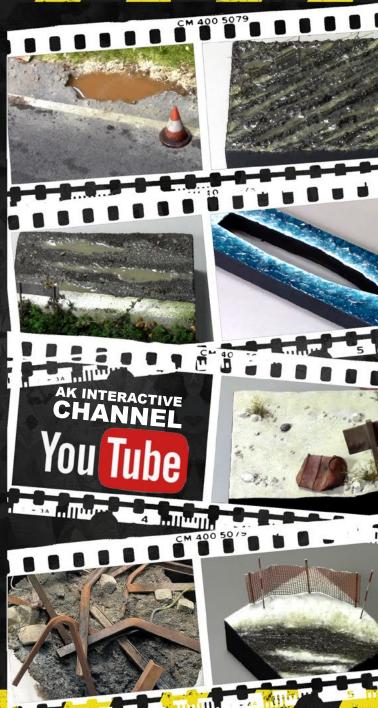

TERRAINS-NATURE EFFECTS-WATER-SNOW





560 pages. This is a complete guide for building dioramas, vignettes and environments. This book gives away all the secrets of the master modeler Rubén González. You will find detailed information on how to make any kind of terrain, weather effects such as snow, rain, desert and anything vou can think of. The most complete and ultimate guide to cover all those difficult tasks that often arise when trying to figure out how to build dioramas. For sure a must-have for the modeling world. A book for the modeling history.



everything is possible.



**AK 8002 WATER GEL** TRANSPARENT 250ML



**AK 8003 WATER GEL** ATLANTIC BLUE 250ML

> **AK 8004 WATER GEL** PACIFIC BLUE 250ML

AK 8006 WATER GEL **SWAMP GREEN 250ML** 

Acrylic product for textures in dioramas. Gel to replicate transparent waters. Specially developed to mimic moving, shallow water. Drying time is dependent on the amount used; however, 24 hours is what we recommend. This is a high quality acrylic product developed for extreme realism. You have different tones. Perfect results in layers from 0.1 to 3 mm. Is indicated for water in 1:700 or in 1:350. It can be diluted with water or an acrylic thinner to improve its flow.



# AK 8007 WATER GEL EFFECTS 100 ML

The perfect product for recreating any type of moving water effects from the bow wake of any vessel, to waves, rip