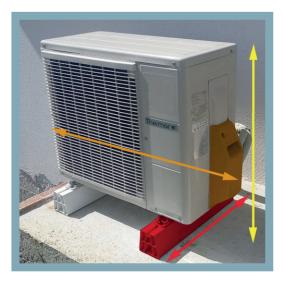

## How to measure your installation?

Measure the overall dimensions of your installation, including supports, pipes, etc. You can remove the cover from the wall to gain depth.

Measure the overall dimensions of your installation. You can integrate the wall brackets so that the air-conditioning cover fits in front of them or you can leave the cover on top to gain depth.

The cover of your air conditioning unit must be at least 4 cm seperated from your unit