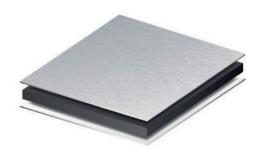

# Made of Aluminium Composite

## **LIGHT AND RIGID**

Its sandwich composition combines lightness and rigidity for easier handling