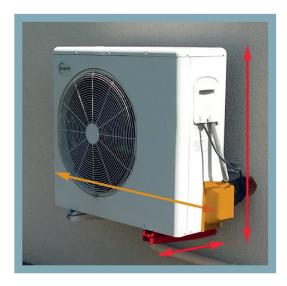

## How to measure your installation?

Measure the overall dimensions of your installation, including supports, pipes, etc. You can remove the cover from the wall to gain depth.

Measure the overall dimensions of your installation. You can integrate the wall brackets so that the air-conditioning cover fits in front of them or you can leave the cover on top to gain depth.

The cover of your air conditioning unit must be at least 4 cm seperated from your unit