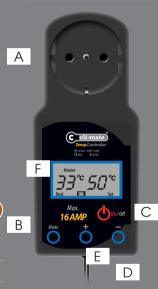

## Technical data

Temperature range : 10°C - 60°C

Power supply : 1-fase 220/230V - 50Hz

Protection class : IP44

Measures of the device : 55 x 40 x 135 mm

A = Inlet for Heater/Fan

B = Choose the mode (Heater/Fan)

C = ON/OFF switch

D = Temperature sensor

E =Increase/decrease keys

F = Digital screen

NOTE: **NEVER** surpass the maximum charge recommended! (AC motors)

The design and the writing of this leaflet have been realized with the most thorough accuracy. We do not take responsibility for printing or typing mistakes.