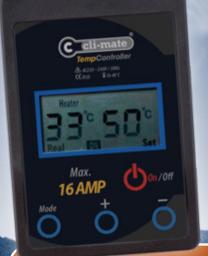

Easy & simple

Digital screen and keypad

5 meter long temperature probe

## **Automatic - Professional**

- Two modes of usage: Heater / Fan (Airco)
- It can bear high amperage devices (up to 16 AMP), for a long period of time
- Fireproof housing, made of alloy plastics resistant to high temperatures.
- Digital screen and keypad.
- The device has a memory storage of the last set values in case of reboot.
- It comes with a 5 meter long temperature probe.