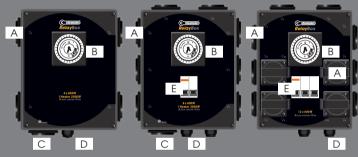

A = Lamp inlets D = Supply B = Timer

F = Fuses

C = Heater inlet

NOTE: **NEVER** surpass the maximum charge recommended (per inlet)