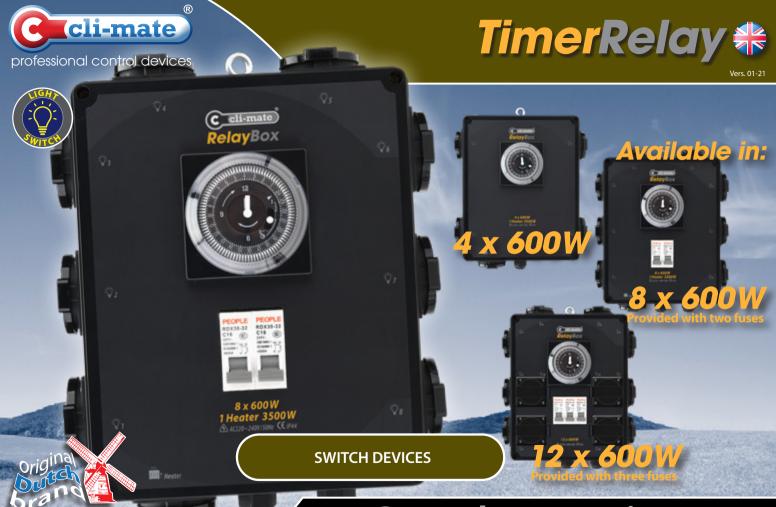

## Timer Relay (time switch)

The relay boxes (time switch) CLI-MATE® are highly reliable devices, provided with components of best quality and durability.

- Available with or without heater inlet
- **German-design timer**
- Includes heater inlet
- Available with or without heater inlet
- Plug & Play
- Ready to use

| Switching device for lamps | Including heater contact | 3 switching groups       |  |
|----------------------------|--------------------------|--------------------------|--|
| Technical data             |                          |                          |  |
| Power supply               | : 1-fase 220/240         | : 1-fase 220/240V – 50Hz |  |
| Protection class           | : IP44                   | : IP44                   |  |
| Measures                   | : 240 x 190 x 100 mm     |                          |  |
| Heater inlet               | : Max. 3500 WATT         |                          |  |
| Lamp inlet                 | : Max. 600 WATT          |                          |  |
| Available in               | : 4 lamp inlets +        | - heater                 |  |
|                            | : 8 lamp inlets +        | - heater                 |  |
|                            | : 12 lamp inlets         |                          |  |
|                            |                          |                          |  |