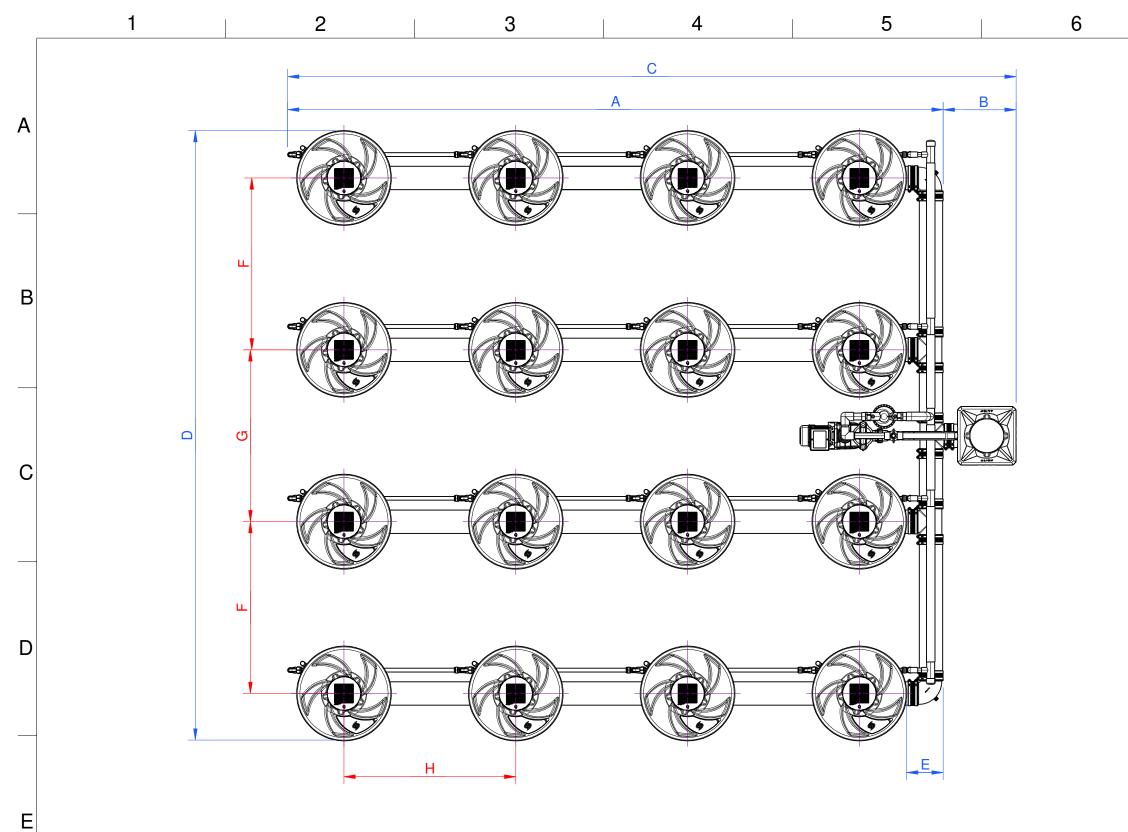

| Dimensions (mm) | Minimum (mm) | Maximum (mm) @<br>1m Plant Centres* |  |
|-----------------|--------------|-------------------------------------|--|
| Α               | 2530         | 3820                                |  |
| В               | 420          | 1070                                |  |
| С               | 2950         | 4890                                |  |
| D               | 2320         | 3550                                |  |
| E               | 210          | 210                                 |  |
| F               | 560          | 1000                                |  |
| G               | 650          | 1000                                |  |
| Н               | 580          | 1000                                |  |

3

2

\* **Note:** Plant centres greater than 1m are possible with custom order lengths of 5" tubing, please contact tech@alienhydroponics.co.uk for more details.

F

1

| 7                                                                                                       |     | 8               |   |
|---------------------------------------------------------------------------------------------------------|-----|-----------------|---|
| ·                                                                                                       | Rev | Date            |   |
|                                                                                                         | A   | 12 / 08 / 2021  |   |
| <b>Inverted Header:</b><br>The header can be located inside the                                         |     |                 | A |
| footprint as shown.                                                                                     |     |                 |   |
| This option reduces overall length<br>of system to dimension "A"<br>(please refer to dimensions table). |     |                 |   |
|                                                                                                         |     |                 | В |
|                                                                                                         |     |                 | С |
|                                                                                                         |     |                 |   |
|                                                                                                         | 551 |                 | D |
|                                                                                                         |     |                 |   |
|                                                                                                         |     | P               | E |
| 118                                                                                                     | Ŋ   |                 |   |
| Project:<br>V-SYSTEM<br>itle:                                                                           |     | Scale<br>1 : 22 | F |
| 4 Row 16 Pot                                                                                            |     |                 |   |
| Vrawing Number:<br>V-4.16                                                                               |     | Sheet<br>1 of 1 |   |
| 7                                                                                                       |     | 8               |   |