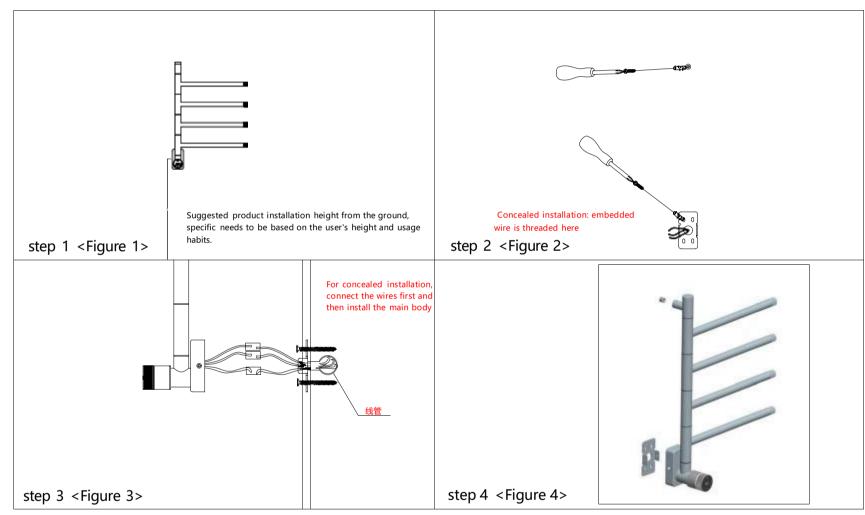

Step 1:: Select the installation location for the product and position it accurately. Use a hand drill to reserve the hole positions.

(For concealed installation, bury the wire tube before laying the ceramic tiles and leave out the outlet holes. Pay attention to avoid the screws for product fixing to prevent the screws from piercing through the wires)

Step 2:: Place the rubber particles in the pre-drilled installation holes and tighten them with screws. (For concealed installation, pull out the wires before installing and fixing the main body)

As shown in Figure 2

Step 3:: Install the towel rack onto the installed hanging base and lock the base with the dedicated screws of the towel rack body. (For concealed installation, connect the wires first and then install the main body)

As shown in Figure 3

Fault

The rack

2、Professional Services, Satisfactory After-sales Service The company offers a 5-year warranty for its products, with a 1-year warranty for rotary switch components. Within the warranty period, if there are quality issues (excluding natural disasters and human damage), the defective products will be replaced free of charge.