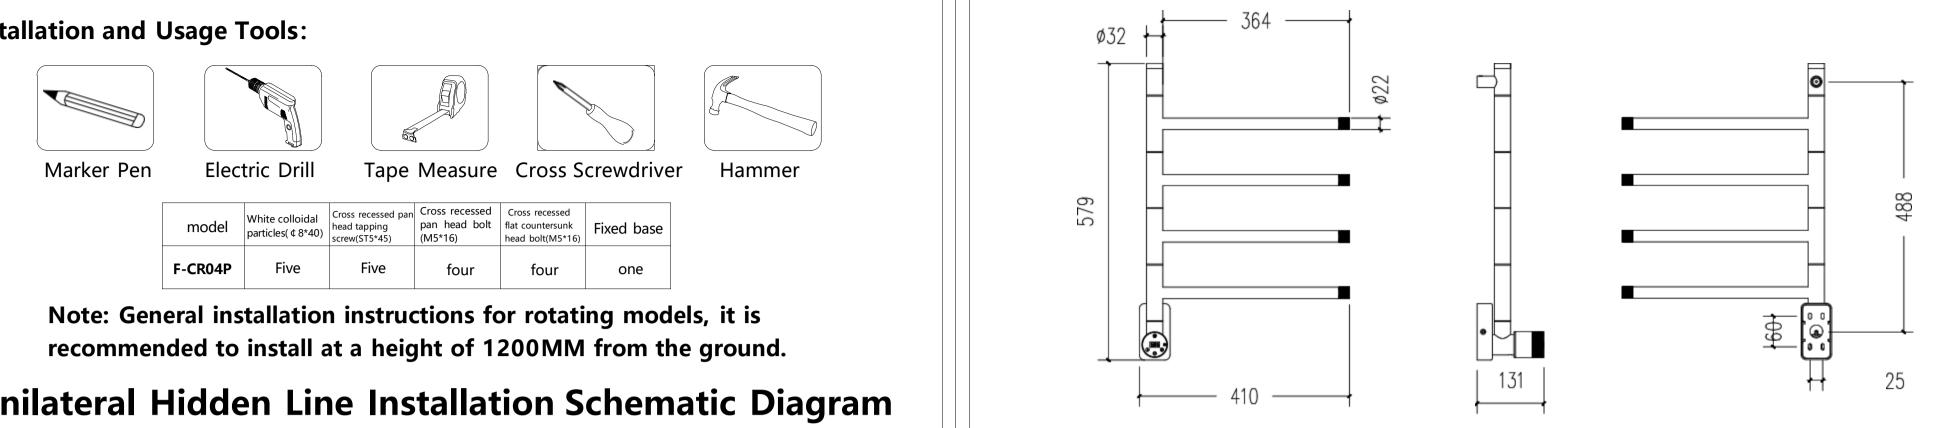

### Installation and Usage Tools:

# **Unilateral Hidden Line Installation Schematic Diagram**

Note: This product is designed for both surface mounting and concealed installation. For concealed wiring, simply cut the power cord and connect the product power cord to the pre-prepared power cord on site.