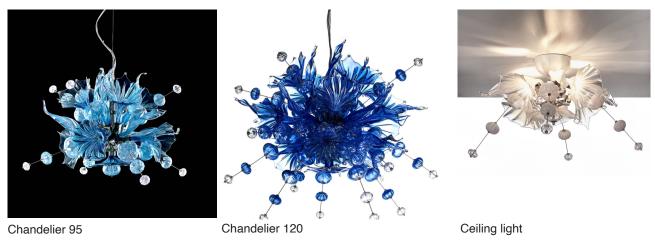

## Like an explosion of glass!

Chandelier with handmade parts of glass which makes each chandelier unique. Kumulus comes in two sizes. Chandelier 120 measures 1200 mm in diameter and consists of 73 pieces of glass. Chandelier 95 measures 950 mm in diameter and consists of 42 pieces.

Can be manufactured in several different colours and custom-made in size depending on requirement.

Body in polished chrome, wire suspension, ceiling rose in white lacquered steel. Led lighting 12V, bulbs included.

|                | Article number | Total<br>height mm | Max<br>ø mm | Bulb           | Flex mm     |
|----------------|----------------|--------------------|-------------|----------------|-------------|
| Chandelier 95  | KUM95          | 650                | 950         | 8*2.5W GU4 led | Custom-made |
| Chandelier 120 | KUM120         | 900                | 1200        | 9*2.5W GU4 led | Custom-made |
| Ceiling light  | KUMplafo       | 400                | 800         | 6*2.5W GU4 led | Custom-made |