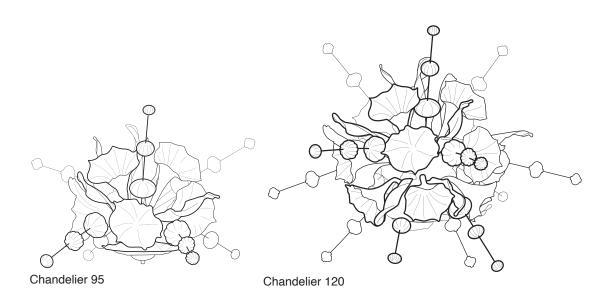

## Like an explosion of glass!

Chandelier with handmade parts of glass which makes each chandelier unique. Kumulus comes in two sizes. Chandelier 120 measures 1200 mm in diameter and consists of 73 pieces of glass. Chandelier 95 measures 950 mm in diameter and consists of 42 pieces.

|                | Article number | Total<br>height mm | Max<br>ø mm | Bulb           | Flex mm     |
|----------------|----------------|--------------------|-------------|----------------|-------------|
| Chandelier 95  | KUM95          | 650                | 950         | 8*2.5W GU4 led | Custom-made |
| Chandelier 120 | KUM120         | 900                | 1200        | 9*2.5W GU4 led | Custom-made |
| Ceiling light  | KUMplafo       | 400                | 800         | 6*2.5W GU4 led | Custom-made |