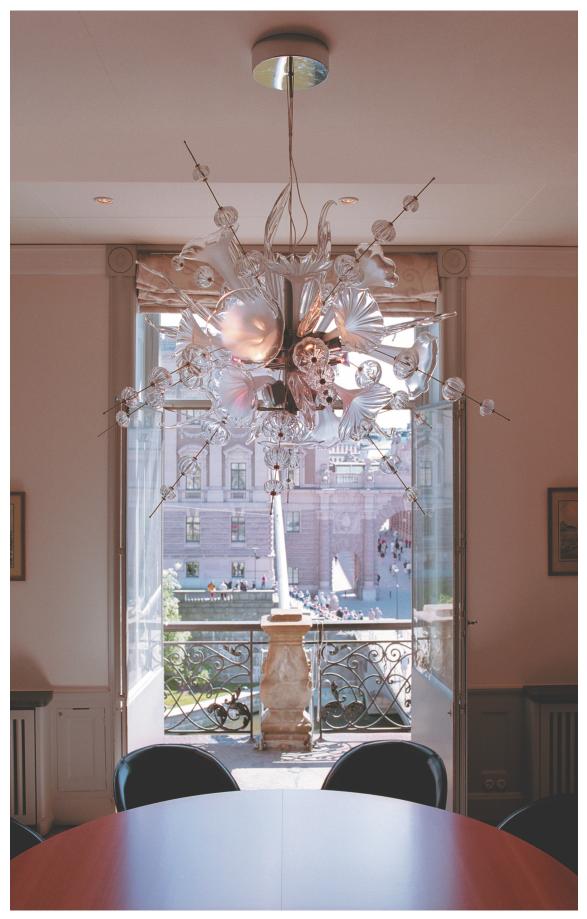

## Like an explosion of glass!

Chandelier with handmade parts of glass which makes each chandelier unique. Kumulus comes in two sizes. Chandelier 120 measures 1200 mm in diameter and consists of 73 pieces of glass. Chandelier 95 measures 950 mm in diameter and consists of 42 pieces.

Can be manufactured in several different colours and custom-made in size depending on requirement.

Body in polished chrome, wire suspension, ceiling rose in white lacquered steel. Led lighting 12V, bulbs included.