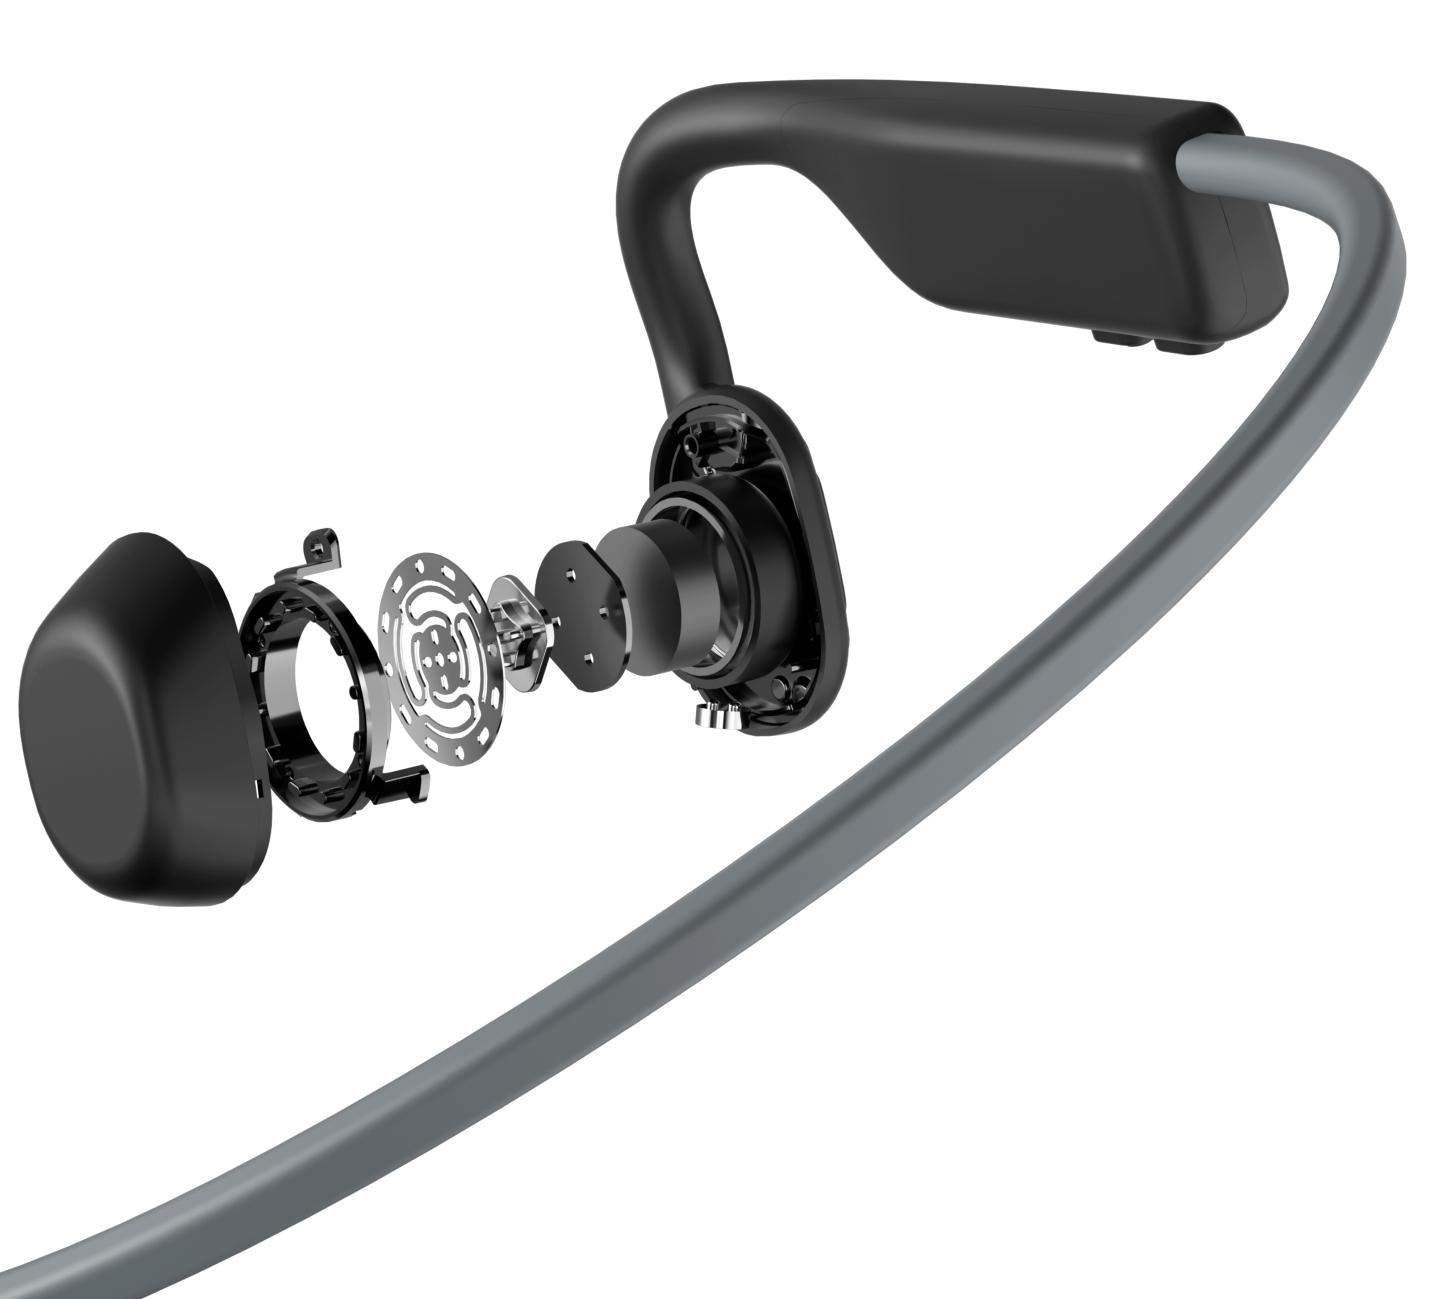

#### **OPEN-EAR DESIGN** POWERED BY BONE CONDUCTION TECHNOLOGY

Our patented bone conduction technology delivers audio through the cheekbone.

Open-ear leaves you free to experience the sounds of the natural world around you.

#### **ENHANCED AUDIO**

Patented PremiumPitch<sup>tm</sup> 2.0 bone conduction technology and duo-noise-cancelling eliminates ambient noice and delivers superior dynamic stereo sound, with more powerful bass loud volume, and less vibration.