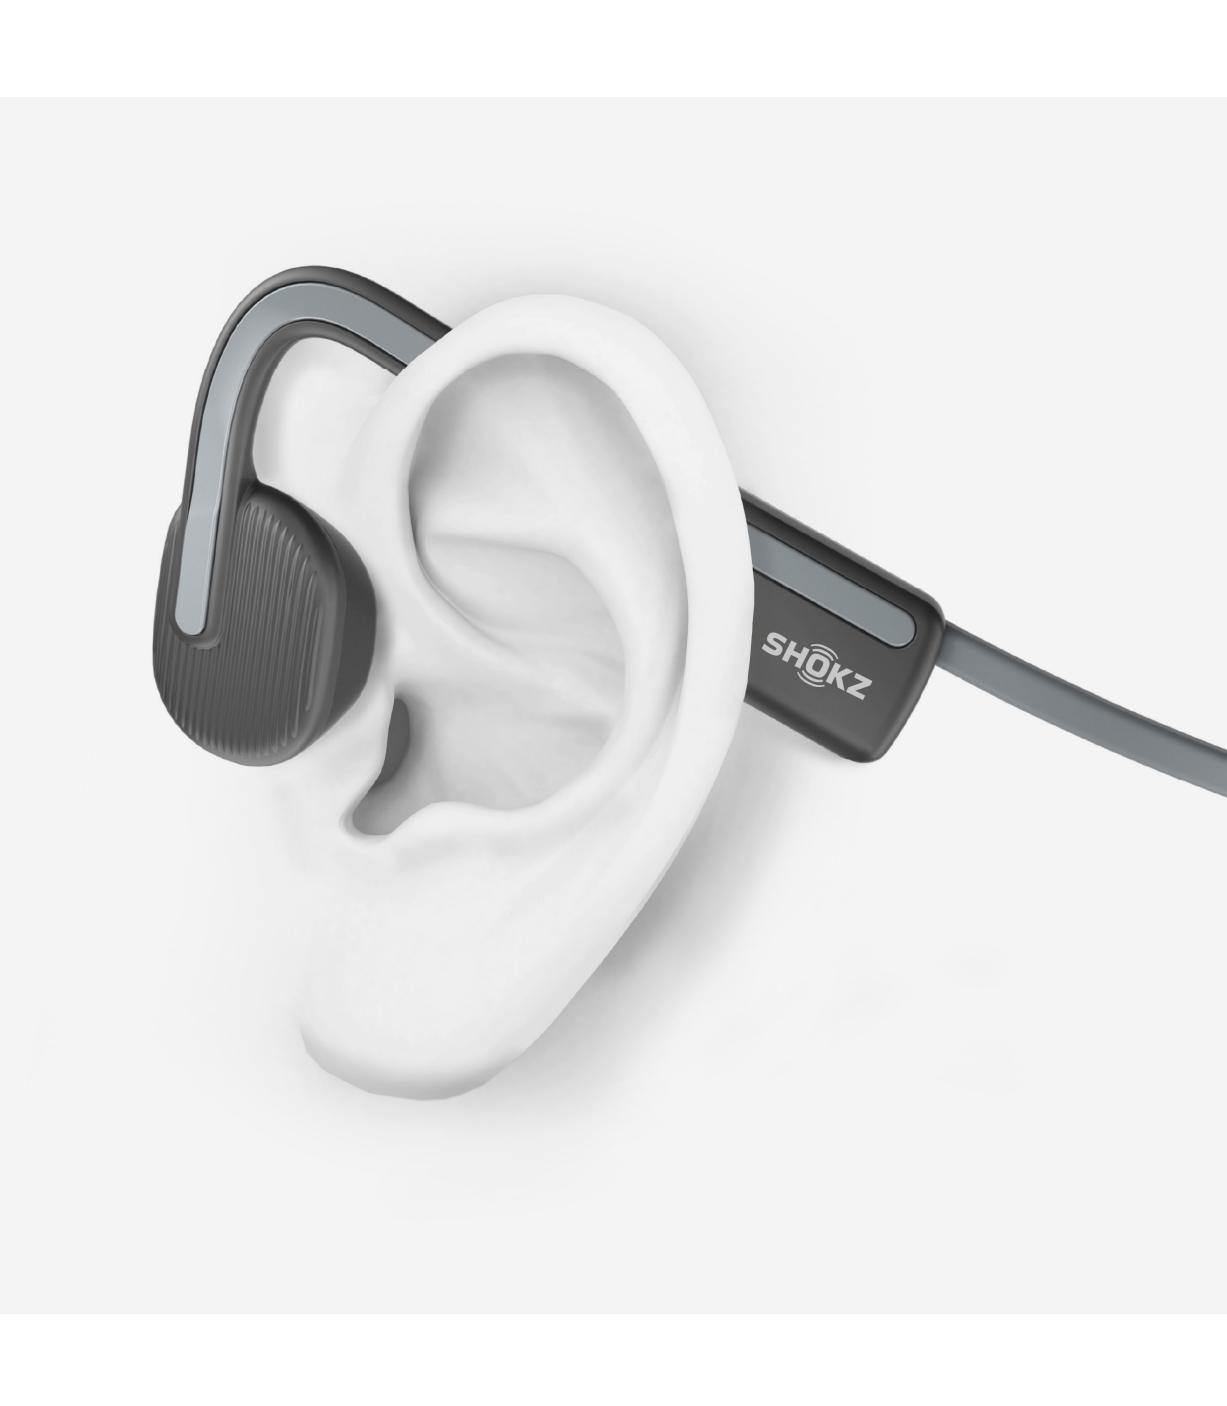

#### **OPEN-EAR DESIGN** POWERED BY BONE CONDUCTION TECHNOLOGY

Our patented bone conduction technology delivers audio through the cheekbone.

Open-ear leaves you free to experience the sounds of the natural world around you.

#### **STAY PUT**

OpenMove ensures secure fit through all ranges of movement.

#### PAIN FREE LISTENING

With nothing in, on or over ears, OpenMove allows bud-free, comfortable listening.