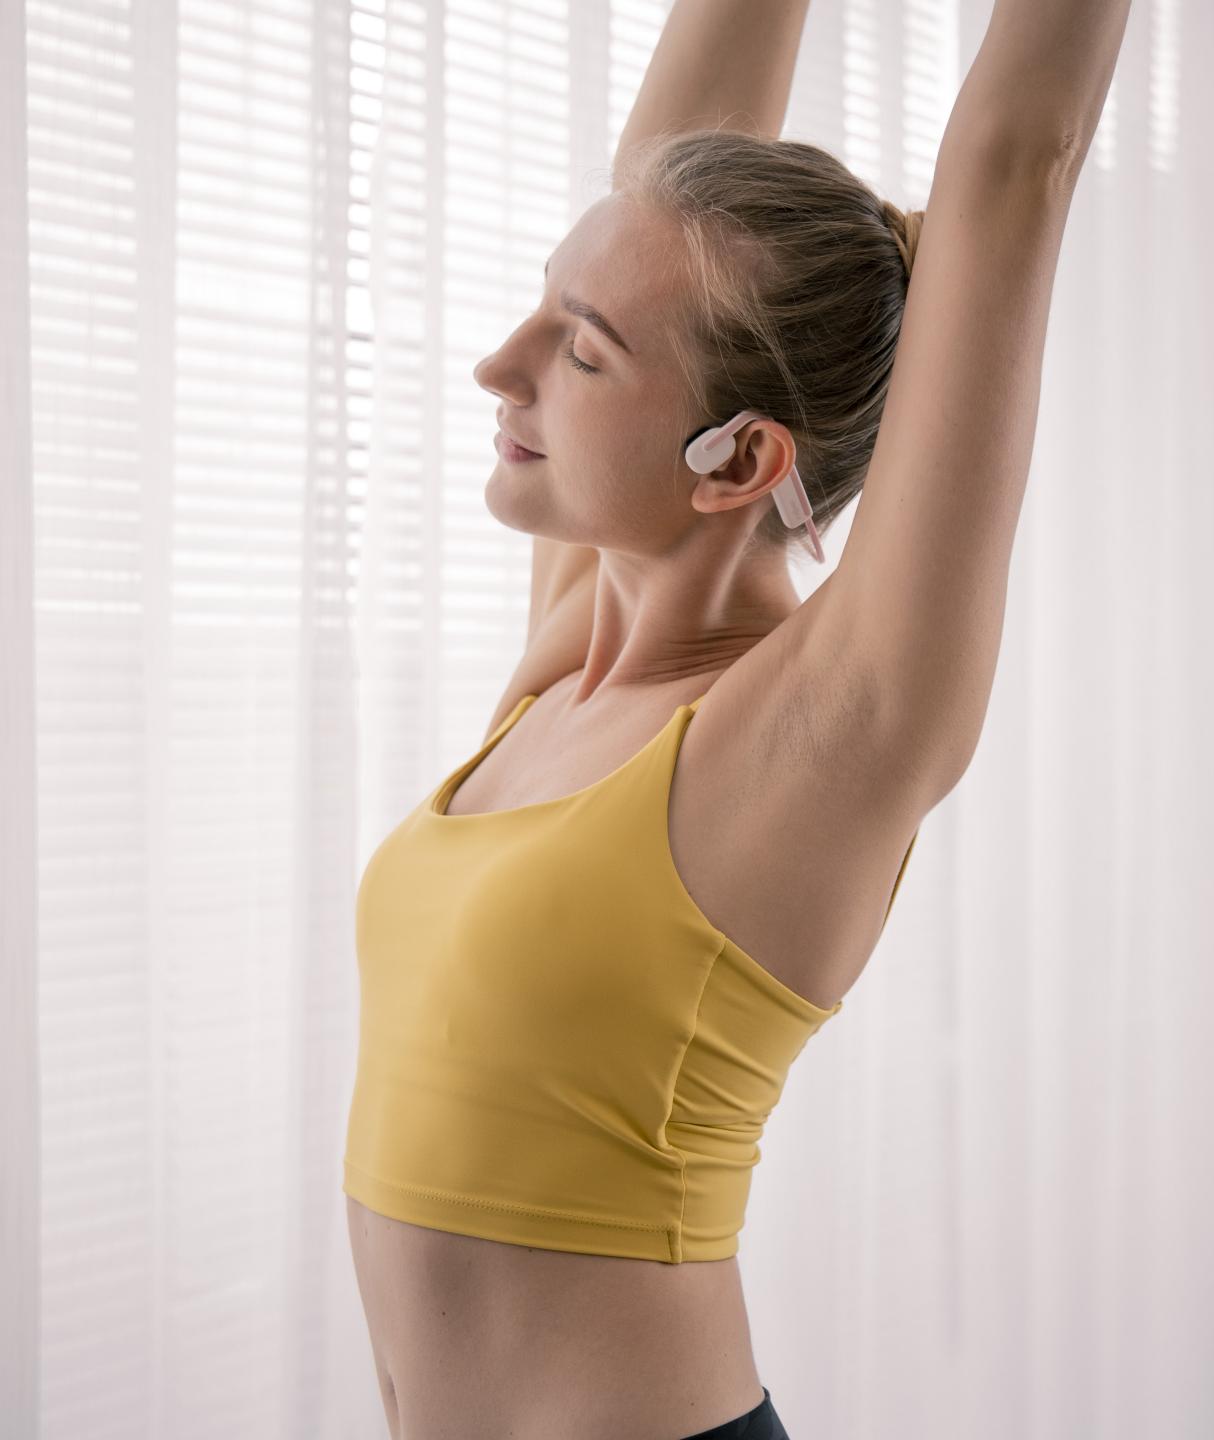

#### STAYING AWARE STAYING SAFE

6

OpenMove headphones allow the sound of traffic and music to be heard at the same time, keeping you connected and aware of your surroundings

#### PAIN FREE LISTENING

With nothing in, on or over ears, OpenMove allows bud-free, comfortable listening.

#### WEIGHTLESS

Lightweight at only 29g, OpenMove are made for uncompromised comfort.

Standard mode for outdoor use.