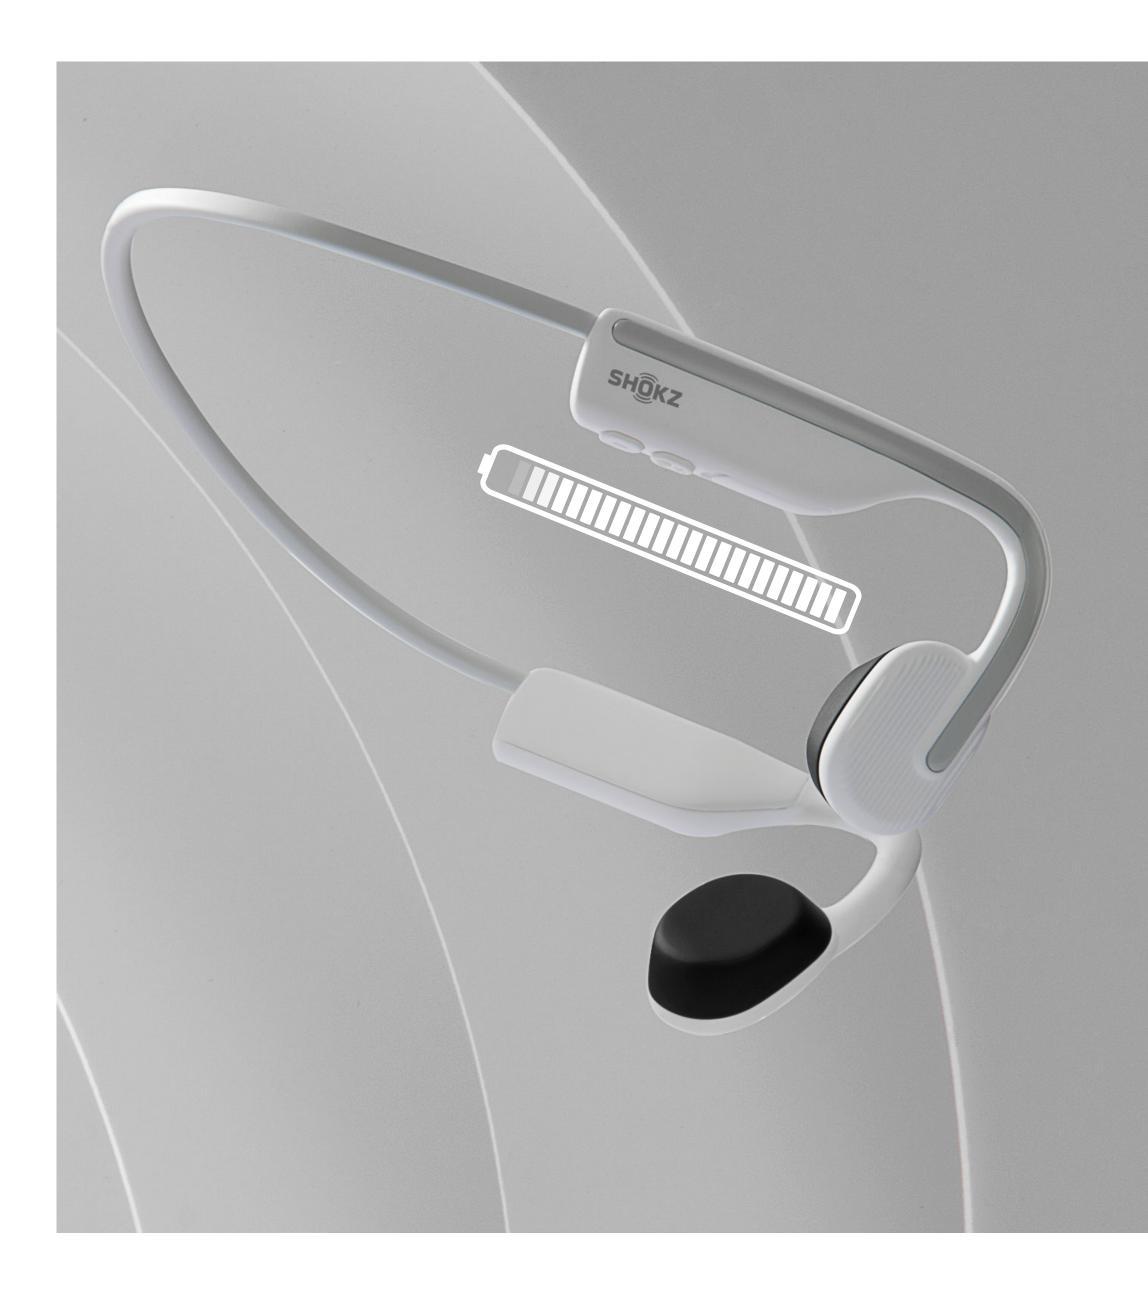

s allow the sound of traffic and music to be heard at the same time, keeping you connected and aware of your surroundings





#### **STAY PUT**

OpenMove ensures secure fit through all ranges of movement.

#### PAIN FREE LISTENING

With nothing in, on or over ears, OpenMove allows bud-free, comfortable listening.





#### OUR MOST POWERFUL CHIP

Blutooth® v5.1 brings a quick and stabale connection. Range up to 33ft (10 meters)





#### **ENHANCED AUDIO**

Patented PremiumPitch<sup>tm</sup> 2.0 bone conduction technology and duo-noise-cancelling eliminates ambient noice and delivers superior dynamic stereo sound, with more powerful bass loud volume, and less vibration.

### ·IIIIIIII



#### **SWEAT RESISTANCE**

IP55 waterproof rating to withstand even the heaviest rain and sweat.







#### **6-HOUR BATTERY LIFE**

10-day standby time.



#### WEIGHTLESS

Lightweight at only 29g, OpenMove are made for uncompromised comfort.









Standard mode for outdoor use.

# 2 EQ MODES Tailored to your needs.



Human voice mode for crystal clear sound, best for audiobooks & podcasts



#### MULTIPOINT-PAIRING EASY SWITCHING

1 pair of headphones for 2 devices, easily switch between a PC and your smartphone.



Quick and stable connection. Range of up to 33 feet (10 meters)

#### Bluetooth® v5.1



#### EASY CHARGE

USB-C charging port.











PremiumPitch<sup>™</sup> 2.0 Stereo Sound

IP55 Certifed

7th Generation Bone Conduction Technology

Bluetooth® V5.1

6 Hours Battery

29g

USB-C

QCC3024 Chip

Titanium Headband Polycarbon Ear Hook

2 EQ modes



### OPENRUN

Premium