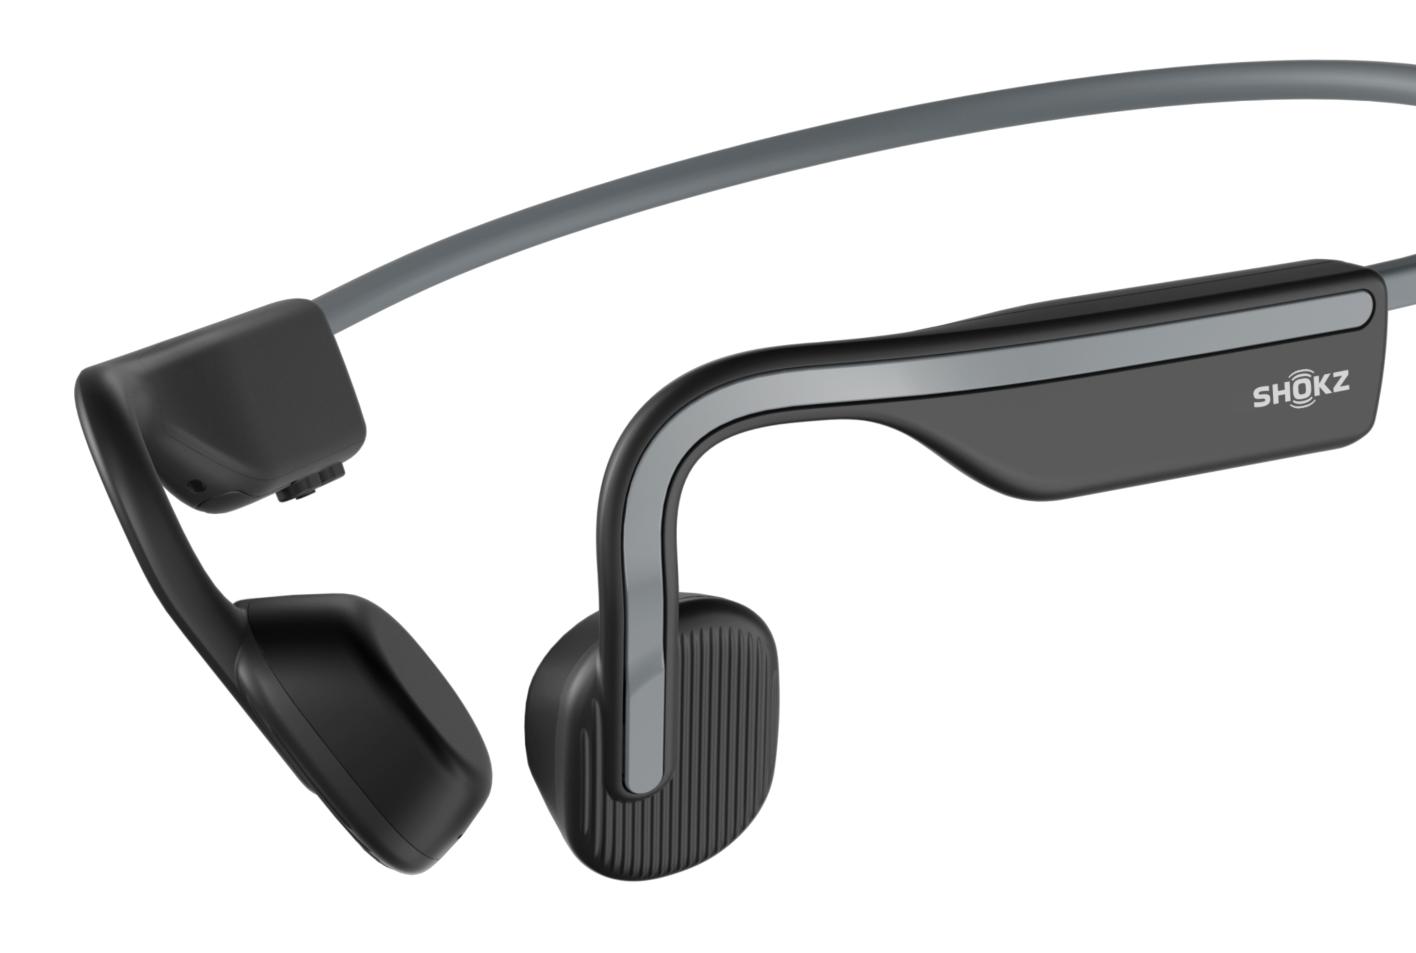

#### **OPEN-EAR DESIGN** POWERED BY BONE CONDUCTION TECHNOLOGY

Our patented bone conduction technology delivers audio through the cheekbone.

Open-ear leaves you free to experience the sounds of the natural world around you.

#### **STAY PUT**

OpenMove ensures secure fit through all ranges of movement.

#### **ENHANCED AUDIO**

Patented PremiumPitch<sup>tm</sup> 2.0 bone conduction technology and duo-noise-cancelling eliminates ambient noice and delivers superior dynamic stereo sound, with more powerful bass loud volume, and less vibration.

USB-C

QCC3024 Chip

Titanium Headband Polycarbon Ear Hook

2 EQ modes