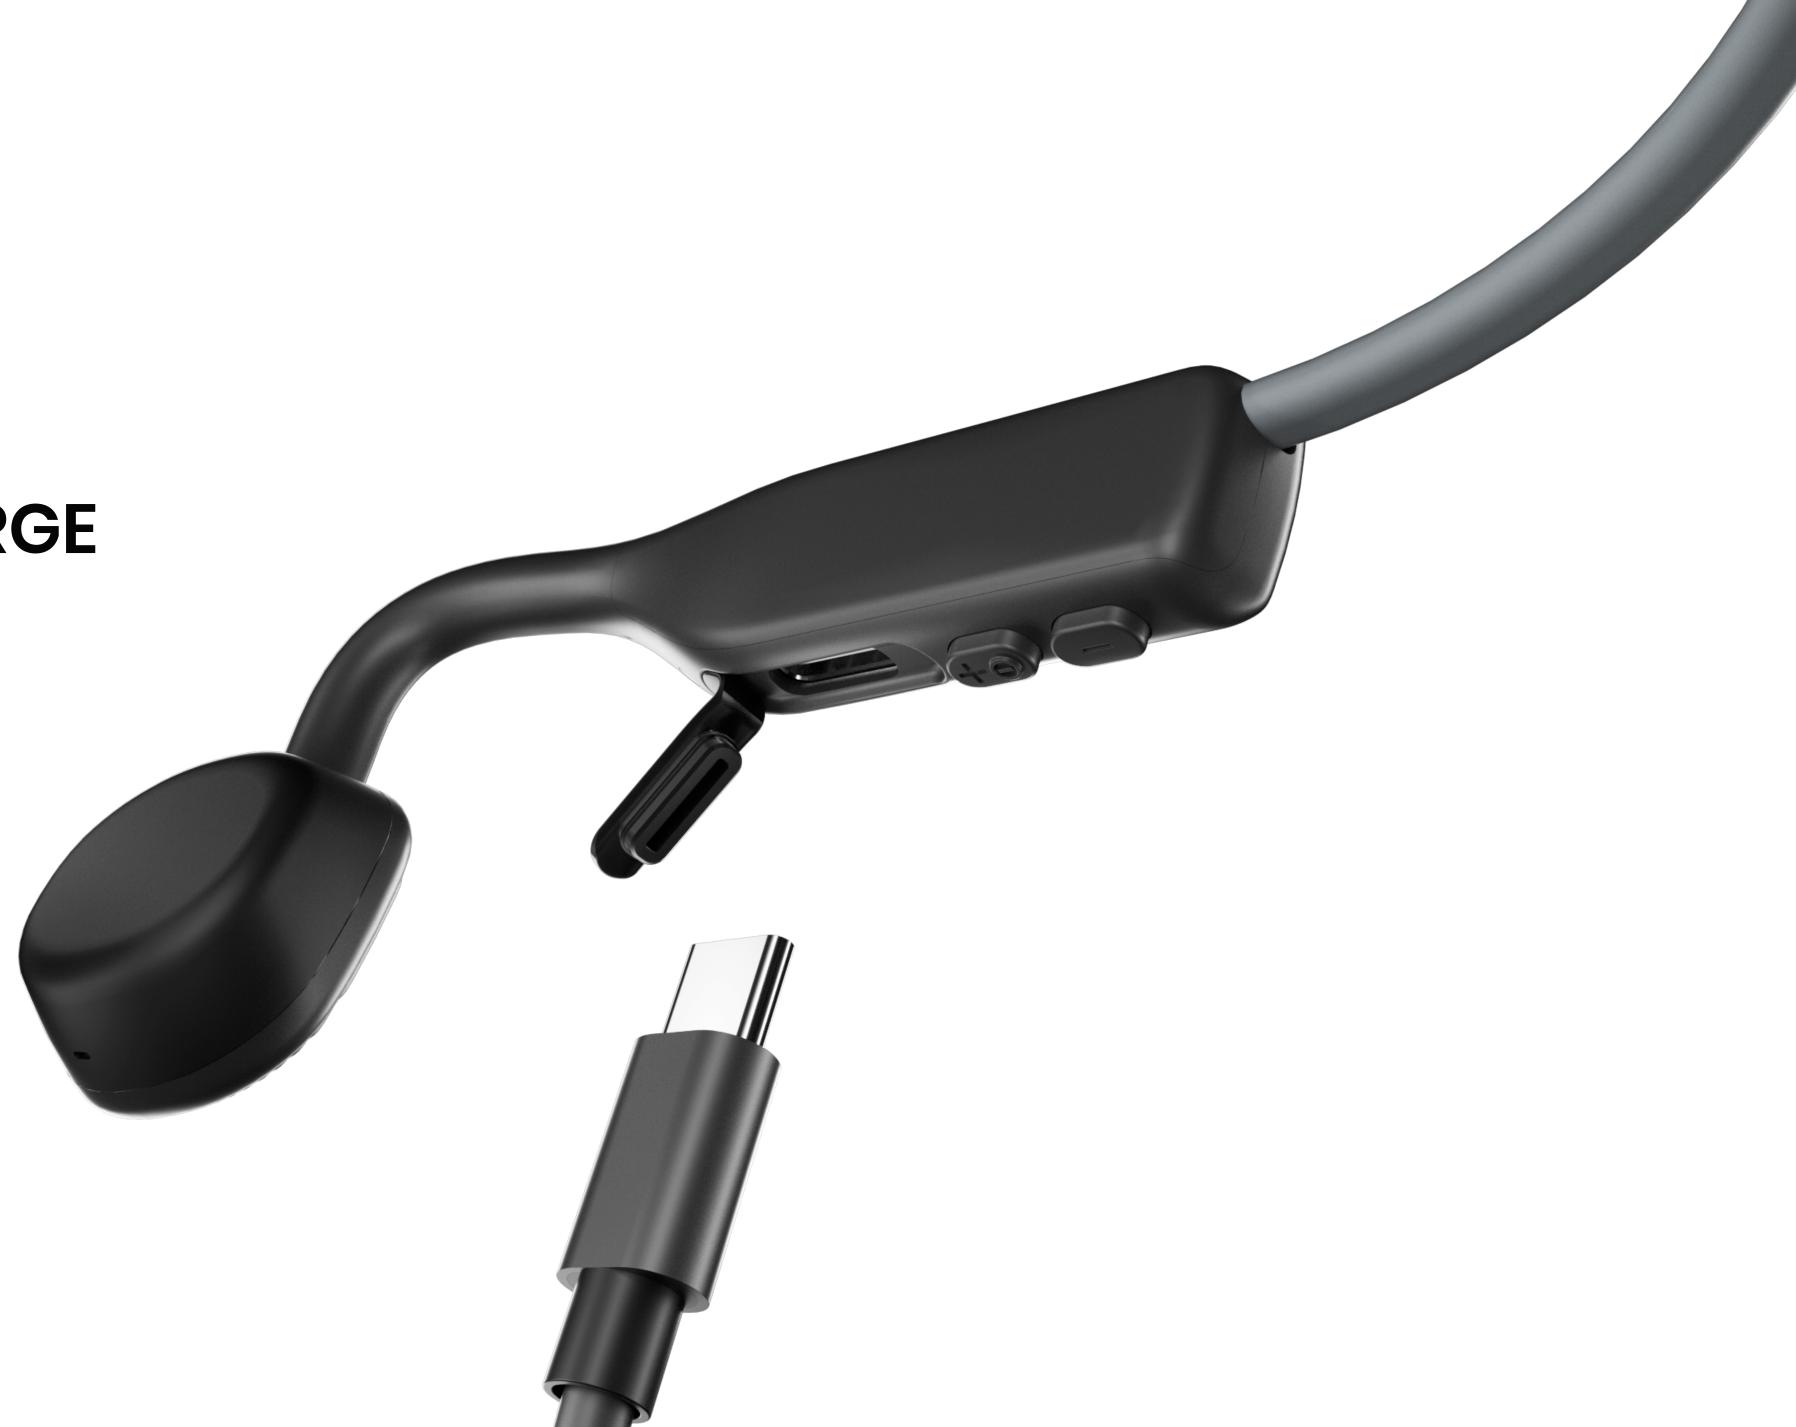

#### EASY CHARGE

USB-C charging port.

PremiumPitch<sup>™</sup> 2.0 Stereo Sound

IP55 Certifed

7th Generation Bone Conduction Technology

Bluetooth® V5.1

6 Hours Battery

29g

USB-C

QCC3024 Chip

Titanium Headband Polycarbon Ear Hook

2 EQ modes