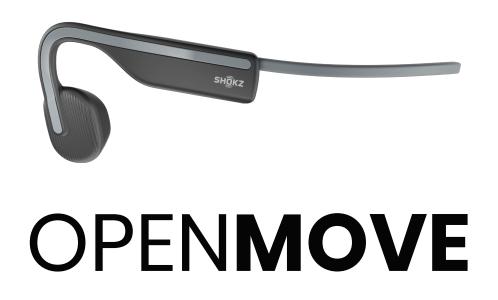

## **OPENMOVE** BONE CONDUCTION SPORTS HEADPHONES

# **OPENMOVE**

#### **OPEN-EAR MUSIC ON THE MOVE**

Our best-in-class entry-level headphones to date.

OpenMove packs the 7th generation of bone conduction technology, plus the latest Bluetooth into one powerful headset, for only £79.95.

#### **OPEN-EAR DESIGN** POWERED BY BONE CONDUCTION TECHNOLOGY

Our patented bone conduction technology delivers audio through the cheekbone.

Open-ear leaves you free to experience the sounds of the natural world around you.