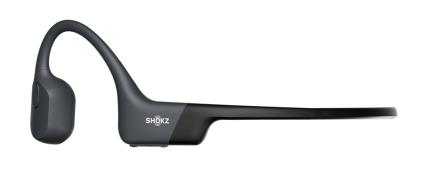

### OPENRUN

PremiumPitch<sup>™</sup> 2.0+ Stereo Sound

IP67 Certifed

8th Generation Bone Conduction Technology

Bluetooth® V5.1

8 Hours Battery

26g

Magnetic Charging

QCC3024 Chip

Full titanium

2 EQ modes