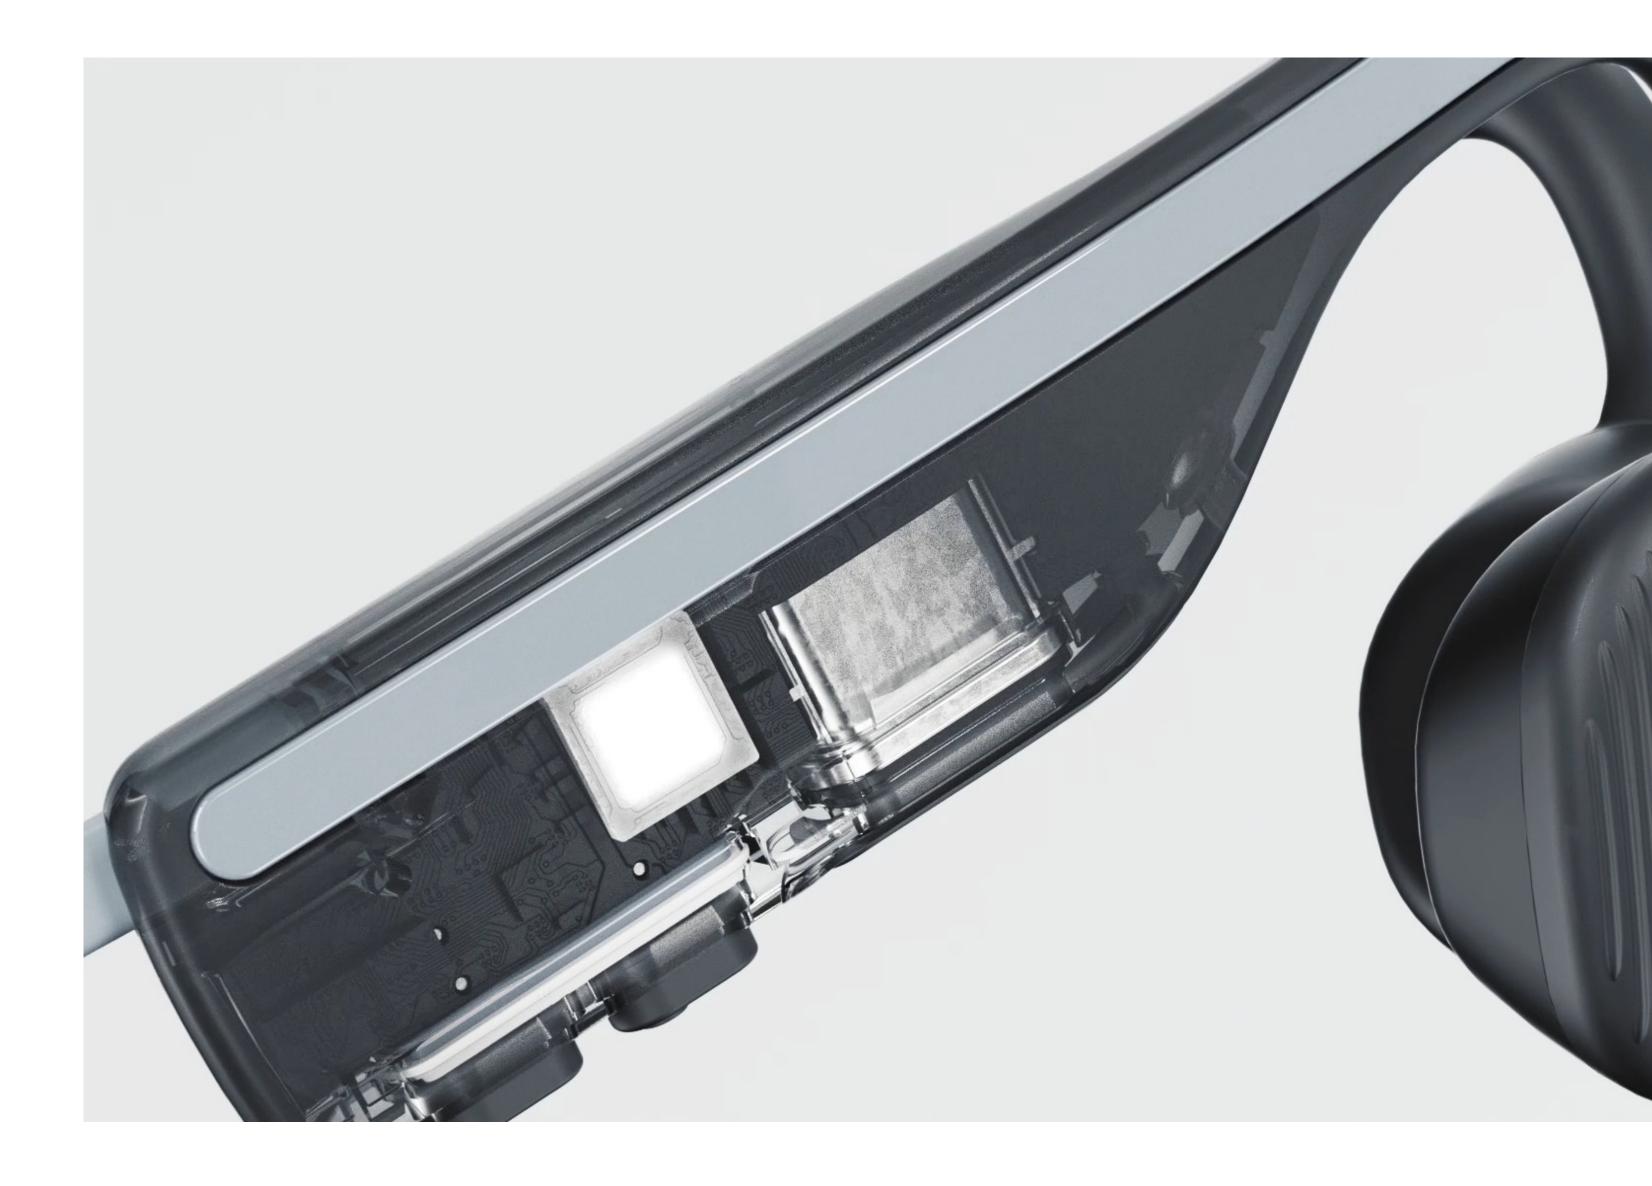

#### OUR MOST POWERFUL CHIP

Blutooth® v5.1 brings a quick and stabale connection. Range up to 33ft (10 meters)

#### **ENHANCED AUDIO**

Patented PremiumPitch<sup>tm</sup> 2.0 bone conduction technology and duo-noise-cancelling eliminates ambient noice and delivers superior dynamic stereo sound, with more powerful bass loud volume, and less vibration.

USB-C

QCC3024 Chip

Titanium Headband Polycarbon Ear Hook

2 EQ modes