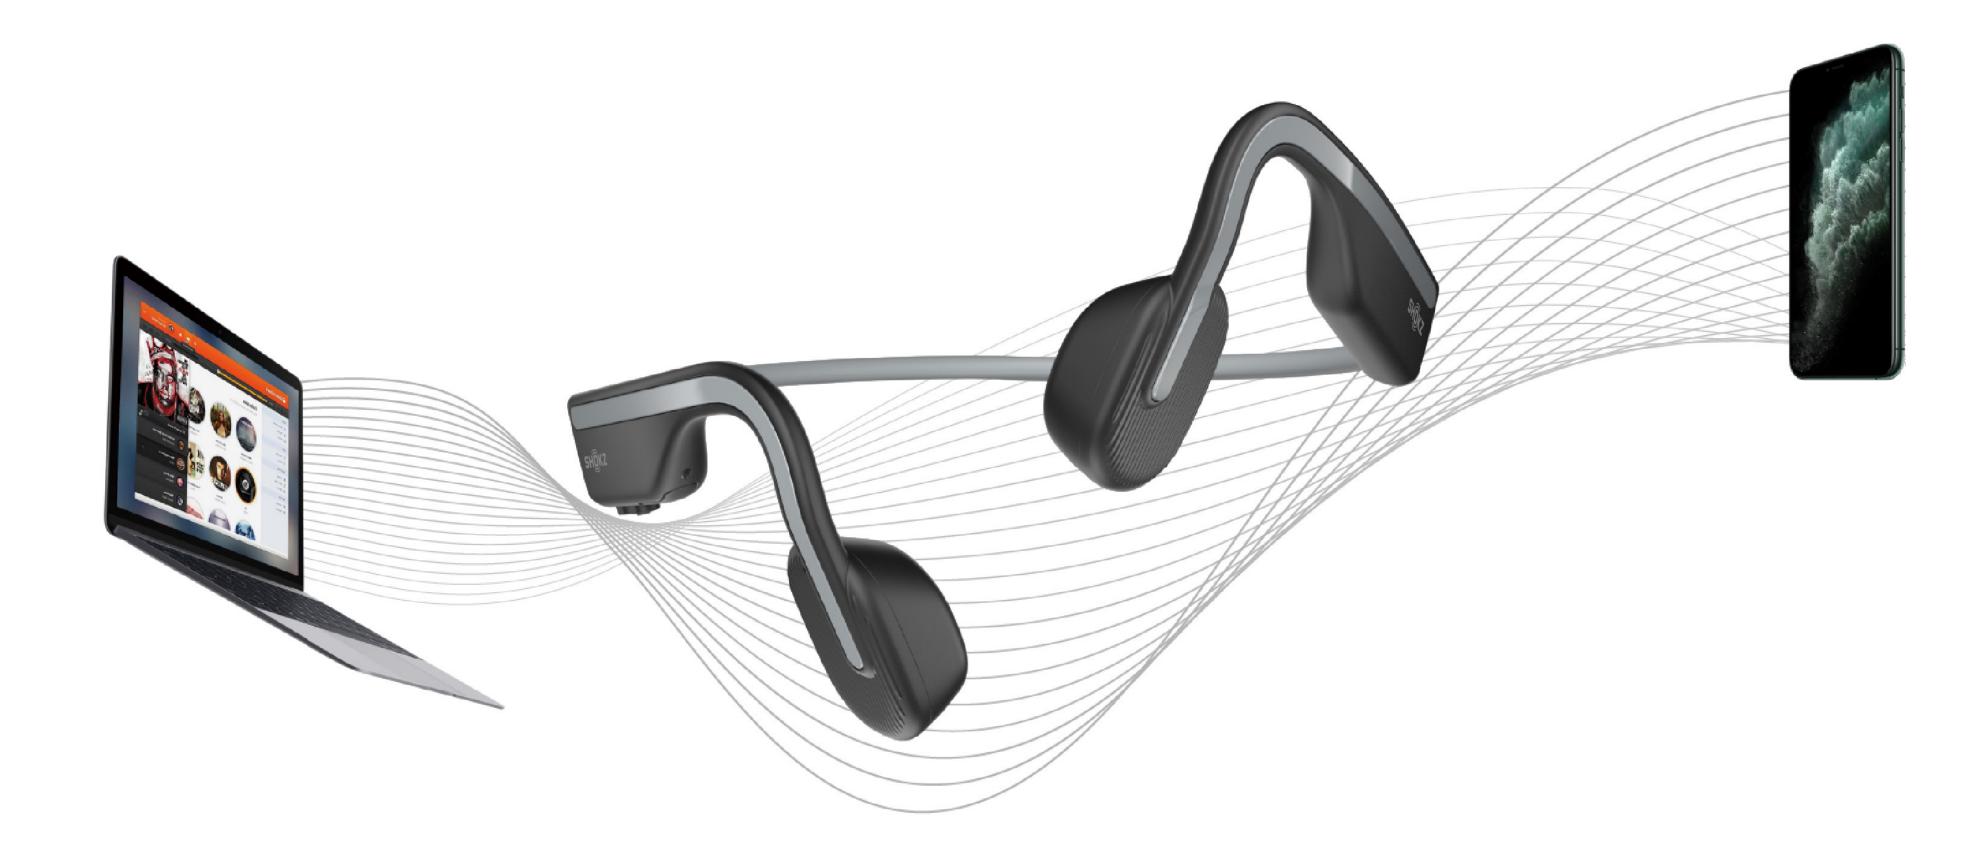

#### MULTIPOINT-PAIRING EASY SWITCHING

1 pair of headphones for 2 devices, easily switch between a PC and your smartphone.

Quick and stable connection. Range of up to 33 feet (10 meters)

#### Bluetooth® v5.1

#### OUR MOST POWERFUL CHIP

Blutooth® v5.1 brings a quick and stabale connection. Range up to 33ft (10 meters)