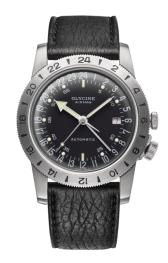

## **AIRMAN NO.1, 40MM, GL0162**

Movement

Calibre: GL293, Swiss automatic movement, Glycine Airman decorated rotor Functions: hours, minutes, center seconds hand, date at 3H, GMT version with 4

hands, 3rd time zone displayed on a bidirectional turning bezel

Power Reserve: 42 hours Hz: 28'800 A/h Finish: elaborated

Case, Dial & Hands

Material: stainless steel

Diameter: 40mm Height: 12mm

Finish: satin / polished

Waterproof: 1 atm

Back: solid steel screwed Glass: domed plexi glass

Dial: black mat, painted Arabic numerals and indexes with SuperLumiNova®

Hands: brushed, sliver color with SuperLumiNova® Crown: standard crown at 3 and screwed in at 4 o'clock

**Special Features** 

Limited Edition 1000 pieces

Turning bezel is positioned by a special space system at 4 o'clock crown (design early 50s)

Straps & Bracelet

Material: leather Colors: black

Width: 22.00mm horns / 18.00mm

Buckle: belt buckle