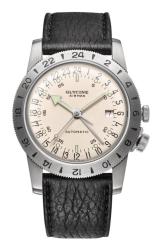

## AIRMAN NO.1, 40MM, GL0164

| Movement       |                                                                     |
|----------------|---------------------------------------------------------------------|
| Calibre:       | GL293, Swiss automatic movement, Glycine Airman decorated rotor     |
| Functions:     | hours, minutes, center seconds hand, date at 3H, GMT version with 4 |
|                | hands, 3rd time zone displayed on a bidirectional turning bezel     |
| Power Reserve: | 42 hours                                                            |
| Hz:            | 28'800 A/h                                                          |
| Finish:        | elaborated                                                          |
|                |                                                                     |
|                |                                                                     |

| Case, Dial & Hands |                                                                     |
|--------------------|---------------------------------------------------------------------|
| Material:          | stainless steel                                                     |
| Diameter:          | 40.00 mm                                                            |
| Height:            | 12.00 mm                                                            |
| Finish:            | satin / polished                                                    |
| Waterproof:        | 1 atm                                                               |
| Back:              | solid steel screwed                                                 |
| Glass:             | domed plexi glass                                                   |
| Dial:              | silver mat, painted Arabic numerals and indexes with SuperLumiNova® |
| Hands:             | brushed, sliver color with SuperLumiNova®                           |
| Crown:             | standard crown at 3 and screwed in at 4 o'clock                     |
|                    |                                                                     |

## **Special Features**

Limited Edition 1000 pieces Turning bezel is positioned by a special space system at 4 o'clock crown (design early 50s)

## Straps & Bracelet

| Material: | leather                 |
|-----------|-------------------------|
| Colors:   | black                   |
| Width:    | 22.00mm horns / 18.00mm |
| Buckle:   | belt buckle             |