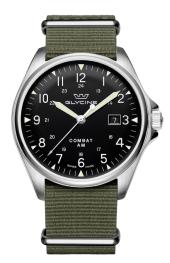

## COMBAT CLASSIC VINTAGE, 43MM, GL0122

| Movement       |                                                                   |
|----------------|-------------------------------------------------------------------|
| Calibre:       | GL224, Swiss automatic movement                                   |
| Functions:     | hours, minutes, center seconds hand, date at 3H, moon phase at 6H |
| Power Reserve: | 38 hours                                                          |
| Hz:            | 28'800 A/h                                                        |
| Finish:        | elaborated                                                        |

## Case, Dial & Hands

| Material:   | stainless steel                                                                 |
|-------------|---------------------------------------------------------------------------------|
| Diameter:   | 43.00 mm                                                                        |
| Height:     | 10.90 mm                                                                        |
| Finish:     | satin / polished                                                                |
| Waterproof: | 5 atm                                                                           |
| Back:       | screwed, see-through mineral glass                                              |
| Glass:      | domed sapphire crystal with 3 layers of antireflective coating on the underside |
| Dial:       | black mat, painted indexes with SuperLumiNova®                                  |
| Hands:      | white, green SuperLumiNova®                                                     |
| Crown:      | standard crown at 3'o'clock with stamped logo                                   |

## **Special Features**

| Straps & Bracelet |                                |
|-------------------|--------------------------------|
| Material:         | pilot strap                    |
| Colors:           | olive green                    |
| Width:            | 22.00mm horns / 20.00mm buckle |
| Buckle:           | belt buckle                    |