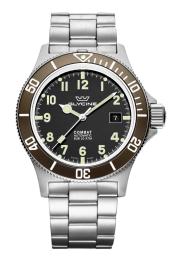

## COMBAT SUB, 42MM, GL0171

Movement

Calibre: GL224, Swiss automatic movement

Functions: hours, minutes, center seconds hand, date at 3H,

Power Reserve: 38 hours Hz: 28'800 A/h Finish: elaborated

Case, Dial & Hands

Material: stainless steel with unidirectional turning bezel with aluminium ring

colored, Super-LumiNova® C3 light green and green emission at noon

Diameter: 42.00 mm
Height: 10.60 mm
Finish: satin / polished

Waterproof: 20 atm

Back: solid steel screwed

Glass: flat sapphire with 3 layers of antireflective coating on the underside

Dial: black mat, painted indexes with SuperLumiNova® C3 Hands: polished, silver color with green SuperLumiNova®

Crown: screw-in crown with stamped logo

## **Special Features**

Combat SUB engraving on the case back

**Straps & Bracelet** 

Material: stainless stell integrated bracelet

Colors: stainless steel

Width: 22.00mm horns / 20.00mm

Buckle: buckle with double security folding clasp