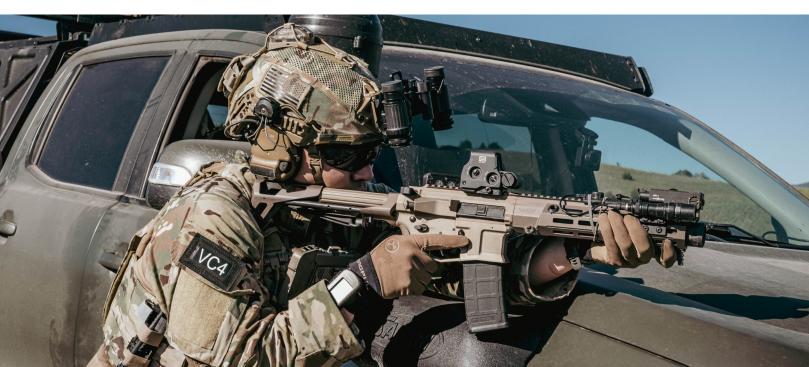

### ARC LIGHT

The Arc Light shooting glasses were designed to protect those who serve. From first responders to our country's finest, these tactical glasses serve up military-grade impact protection, advanced lens technologies and an adjustable nose piece for unbeatable comfort. And they're easy on the eyes and the wallet. The top frame of the Arc Light was developed to keep the sun from attacking your vision from above and helps to keep glare at bay. Whether you're looking for a pair of Z87 sunglasses for the jobsite or shooting glasses for the range, the Arc Light delivers uncompromising style, protection and comfort. Plus, they come standard with our permanent anti-fog technology to keep your vision clear in foggy environments.