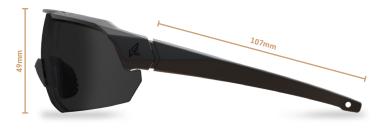

### DIMENSIONS

Temple Length 107mm
 Overall Width 148mm
 Overall Height 49mm
 Nose Width 20mm