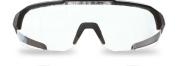

VAPOR SHIELD CLEAR, G15 & TIGER'S EYE LENSES

AL21VS TAN FRAME VAPOR SHIELD CLEAR LENS 85% LIGHT TRANSMISSION

AL27VS TAN FRAME VAPOR SHIELD G15 LENS 11% LIGHT TRANSMISSION

AL21PCVS
TAN FRAME
VAPOR SHIELD PHOTOCHROMIC LENS
87-22% LIGHT TRANSMISSION