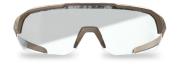

VAPOR SHIELD CLEAR, G15 & TIGER'S EYE LENSES

AL21VS TAN FRAME VAPOR SHIELD CLEAR LENS 85% LIGHT TRANSMISSION

AL27VS TAN FRAME VAPOR SHIELD G15 LENS 11% LIGHT TRANSMISSION

AL21PCVS
TAN FRAME
VAPOR SHIELD PHOTOCHROMIC LENS
87-22% LIGHT TRANSMISSION