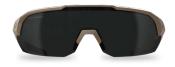

VAPOR SHIELD CLEAR, G15 & TIGER'S EYE LENSES

AL21VS TAN FRAME VAPOR SHIELD CLEAR LENS 85% LIGHT TRANSMISSION

AL27VS TAN FRAME VAPOR SHIELD G15 LENS 11% LIGHT TRANSMISSION

AL21PCVS
TAN FRAME
VAPOR SHIELD PHOTOCHROMIC LENS
87-22% LIGHT TRANSMISSION