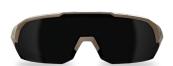

VAPOR SHIELD CLEAR, G15 & TIGER'S EYE LENSES

AL21VS TAN FRAME VAPOR SHIELD CLEAR LENS 85% LIGHT TRANSMISSION

AL27VS TAN FRAME VAPOR SHIELD G15 LENS 11% LIGHT TRANSMISSION

AL21PCVS
TAN FRAME
VAPOR SHIELD PHOTOCHROMIC LENS
87-22% LIGHT TRANSMISSION

AL26VS
TAN FRAME
POLARIZED VAPOR SHIELD SMOKE LENS
14% LIGHT TRANSMISSION