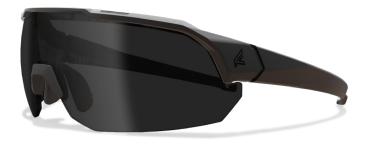

### ARC LIGHT

The Arc Light shooting glasses were designed to protect those who serve. From first responders to our country's finest, these tactical glasses serve up military-grade impact protection, advanced lens technologies and an adjustable nose piece for unbeatable comfort. And they're easy on the eyes and the wallet. The top frame of the Arc Light was developed to keep the sun from attacking your vision from above and helps to keep glare at bay. Whether you're looking for a pair of Z87 sunglasses for the jobsite or shooting glasses for the range, the Arc Light delivers uncompromising style, protection and comfort. Plus, they come standard with our permanent anti-fog technology to keep your vision clear in foggy environments.

## **FEATURES**

- Permanent anti-fog technology
- Shatter-resistant polycarbonate lenses
- Adjustable nose piece
- Durable nylon frames