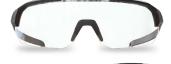

# SKUS FEATURED

VS

VS

AL11VS BLACK FRAME VAPOR SHIELD CLEAR LENS 85% LIGHT TRANSMISSION

AL17VS BLACK FRAME VAPOR SHIELD G15 LENS 11% LIGHT TRANSMISSION

AL11PCVS
BLACK FRAME
VAPOR SHIELD PHOTOCHROMIC LENS
87-22% LIGHT TRANSMISSION