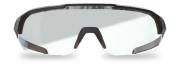

# SKUS FEATURED

VS

VS

AL11VS BLACK FRAME VAPOR SHIELD CLEAR LENS 85% LIGHT TRANSMISSION

AL17VS BLACK FRAME VAPOR SHIELD G15 LENS 11% LIGHT TRANSMISSION

AL11PCVS
BLACK FRAME
VAPOR SHIELD PHOTOCHROMIC LENS
87-22% LIGHT TRANSMISSION