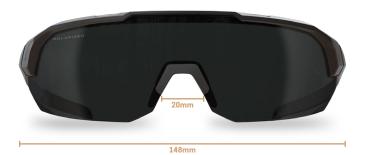

### DIMENSIONS

Temple Length 107mm
 Overall Width 148mm
 Overall Height 49mm
 Nose Width 20mm