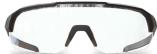

# SKUS FEATURED

VS

VS

AL11VS BLACK FRAME VAPOR SHIELD CLEAR LENS 85% LIGHT TRANSMISSION

AL17VS BLACK FRAME VAPOR SHIELD G15 LENS 11% LIGHT TRANSMISSION

AL11PCVS
BLACK FRAME
VAPOR SHIELD PHOTOCHROMIC LENS
87-22% LIGHT TRANSMISSION