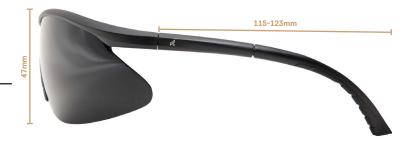

## DIMENSIONS

1. Temple Length 115-123mm

2. Overall Width 150mm

3. Overall Height 47mm

4. Nose Width 15mm