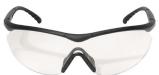

# SKUS FEATURED

XFL611 BLACK VAPOR SHIELD CLEAR 85% LIGHT TRANSMISSION

XFL61-G15 BLACK VAPOR SHIELD G-15 11% LIGHT TRANSMISSION

XFL610 BLACK VAPOR SHIELD TIGER'S EYE 50% LIGHT TRANSMISSION