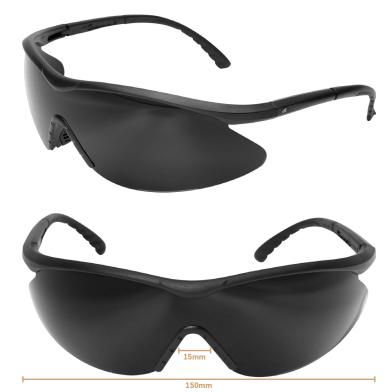

#### FEATURES

- Vapor Shield anti-fog technology
- Wraparound design
- Lenses feature 3X anti-scratch coating
- Frame constructed of flexible, durable nylon composite
- Lenses block 99.9% of UVA/UVB/UVC rays

## DIMENSIONS

1. Temple Length 115-123mm

2. Overall Width 150mm

3. Overall Height 47mm

4. Nose Width 15mm