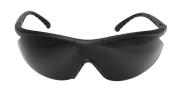

# SKUS FEATURED

XFL611 BLACK VAPOR SHIELD CLEAR 85% LIGHT TRANSMISSION

XFL61-G15 BLACK VAPOR SHIELD G-15 11% LIGHT TRANSMISSION

XFL610 BLACK VAPOR SHIELD TIGER'S EYE 50% LIGHT TRANSMISSION