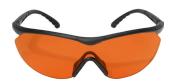

# SKUS FEATURED

XFL611 BLACK VAPOR SHIELD CLEAR 85% LIGHT TRANSMISSION

XFL61-G15 BLACK VAPOR SHIELD G-15 11% LIGHT TRANSMISSION

XFL610 BLACK VAPOR SHIELD TIGER'S EYE 50% LIGHT TRANSMISSION