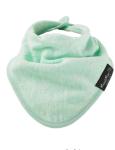

#### our wonder bib° range

**The bib that really works!** Made from 100% cotton, super-absorbent velour toweling with a nylon water resistant backing to keep babies dry. Our Wonder Bibs protect against dribble rash and eczema and are an essential purchase for infants with reflux. Our products are all machine washable, dryer safe, colourfast and stay looking good long after purchase.

#### What parents say:

Can I just say you have the best bibs in the world?! - Dawn

11211 White

**Stone** 

11202 Baby Pink

**Mint** 

**Lemon** 

11220 Mushroom 11218 Dusty Pink 11201 Baby Blue