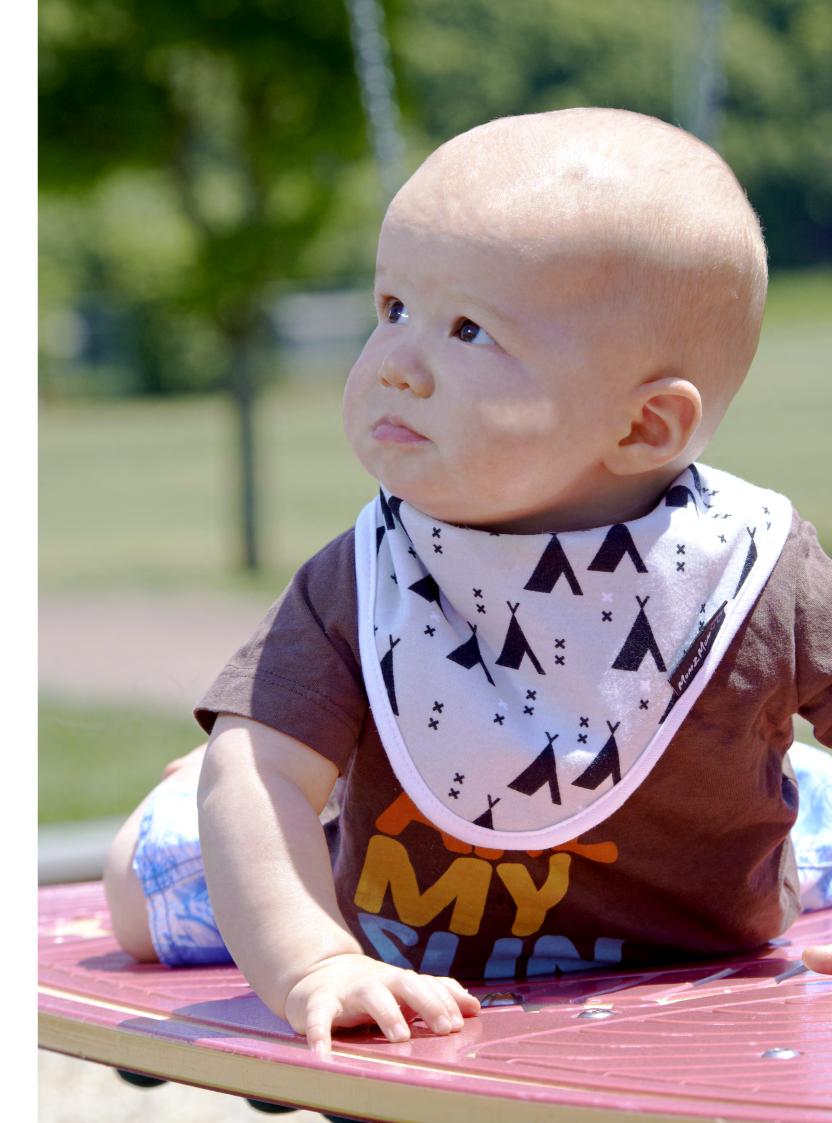

#### fashion bandana wonder bib®

11320 Black White Stripes / Black

11317 11307 Grey Dots / Black Plus / White Black

11319 Grey Arrows / Grey

11314 Whales / **Baby Blue** 

11304 Cupcakes / Teal

11305 Elephants / Lime

#### It's reversible!

13242 Teepee / Crosses

13247 Black Blocks / **B&W Stars** 

Pink Dash / Cornflower Dot