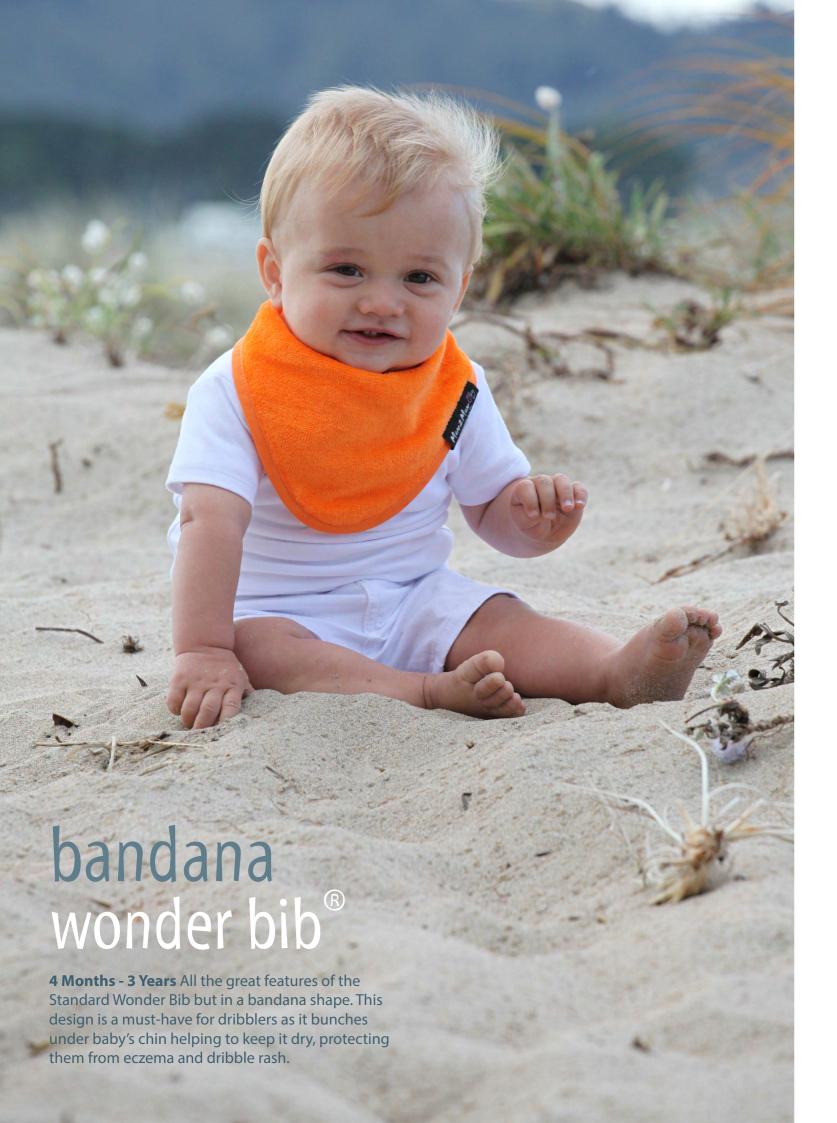

#### our wonder bib° range

**The bib that really works!** Made from 100% cotton, super-absorbent velour toweling with a nylon water resistant backing to keep babies dry. Our Wonder Bibs protect against dribble rash and eczema and are an essential purchase for infants with reflux. Our products are all machine washable, dryer safe, colourfast and stay looking good long after purchase.

# 4 Months - 3 Years Fashionable and practical. This reversible bib is made from three layers - a high quality cotton fashion print, a PU waterproof center, and backed with our super absorbent 100% cotton towelling.