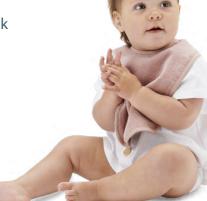

#### our wonder bib° range

**The bib that really works!** Made from 100% cotton, super-absorbent velour toweling with a nylon water resistant backing to keep babies dry. Our Wonder Bibs protect against dribble rash and eczema and are an essential purchase for infants with reflux. Our products are all machine washable, dryer safe, colourfast and stay looking good long after purchase.