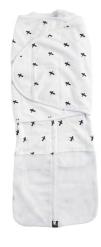

## dreamswaddle®

**Small (7-14 lbs) and Large (15-22 lbs)** Designed with a double wrap system that imobilizes baby's arms, keeping them safe and secure all night long. Features double-ended zip at the front for easy nappy change.

Black Criss-Cross 16016 Small 16317 Large

Pink Criss-Cross 16032 Small 16332 Large

Blue Criss-Cross 16031 Small 16331 Large

White 16111 Small 16211 Large

Pink Bubbles 16132 Small 16232 Large

Blue Bubbles 16131 Small 16231 Large