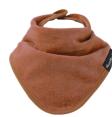

#### fashion bandana wonder bib®

11320 Black White Stripes / Black

11317 11307 Grey Dots / Black Plus / White Black

11319 Grey Arrows / Grey

11314 Whales / **Baby Blue** 

11304 Cupcakes / Teal

11305 Elephants / Lime

11302 Boy Print / Red

11312 Teal Chevron / Teal

11313 Tractors / Chocolate

Navy Anchor / Mint

Navy Stars / Navy

11310 Purple Daisies / Pink Chevron / Muted Hearts / Purple

11309 Cerise

11308 **Baby Pink** 