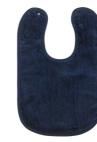

#### our wonder bib° range

**The bib that really works!** Made from 100% cotton, super-absorbent velour toweling with a nylon water resistant backing to keep babies dry. Our Wonder Bibs protect against dribble rash and eczema and are an essential purchase for infants with reflux. Our products are all machine washable, dryer safe, colourfast and stay looking good long after purchase.

**Teal** 

**Navy** 

**Black** 

#### infant wonder bib®

11102 Baby Pink 11101 Baby Blue

11105 **Lime** 

11110 **Teal** 

11108 **Purple** 

11103 **Cerise** 

11109 **Red** 

11106 **Navy** 