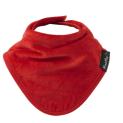

#### fashion bandana wonder bib®

11320 Black White Stripes / Black

11317 11307 Grey Dots / Black Plus / White Black

11319 Grey Arrows / Grey

11314 Whales / **Baby Blue** 

11304 Cupcakes / Teal

11305 Elephants / Lime

11302 Boy Print / Red

11312 Teal Chevron / Teal

11313 Tractors / Chocolate

Navy Anchor / Mint

Navy Stars / Navy

11310 Purple Daisies / Pink Chevron / Muted Hearts / Purple

11309 Cerise

11308 **Baby Pink** 