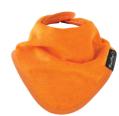

#### fashion bandana wonder bib®

11320 Black White Stripes / Black

11317 11307 Grey Dots / Black Plus / White Black

11319 Grey Arrows / Grey

11314 Whales / **Baby Blue** 

11304 Cupcakes / Teal

11305 Elephants / Lime

11302 Boy Print / Red

11312 Teal Chevron / Teal

11313 Tractors / Chocolate

Navy Anchor / Mint

Navy Stars / Navy

11310 Purple Daisies / Pink Chevron / Muted Hearts / Purple

11309 Cerise

11308 **Baby Pink** 