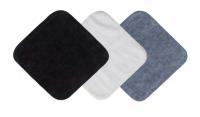

## face washers 6pk

**20cm x 20cm** Designed to fit in the palm of your hand. Our Face Washers are a proven favourite, made with 100% cotton, absorbent velour towelling with no bulky edges. Different colours could be used for different cleaning needs.

14150 **Boy** 

Navy / White / Baby Blue

14152 **Girl** 

Cerise / White / Baby Pink

14157 Marble

Black / White / Grey

E: info@hoogendijkcare.nl | T: +31 614155428 www.hoogendijkcare.nl