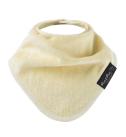

#### our wonder bib° range

**The bib that really works!** Made from 100% cotton, super-absorbent velour toweling with a nylon water resistant backing to keep babies dry. Our Wonder Bibs protect against dribble rash and eczema and are an essential purchase for infants with reflux. Our products are all machine washable, dryer safe, colourfast and stay looking good long after purchase.

#### What parents say:

Can I just say you have the best bibs in the world?! - Dawn

11211 White

**Stone** 

11202 Baby Pink

**Mint** 

**Lemon** 

11220 Mushroom 11218 Dusty Pink 11201 Baby Blue