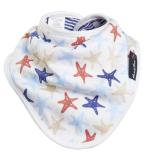

#### fashion bandana wonder bib®

11320 Black White Stripes / Black

11317 11307 Grey Dots / Black Plus / White Black

11319 Grey Arrows / Grey

11314 Whales / **Baby Blue** 

11304 Cupcakes / Teal

11305 Elephants / Lime

11302 Boy Print / Red

11312 Teal Chevron / Teal

11313 Tractors / Chocolate

Navy Anchor / Mint

Navy Stars / Navy

11310 Purple Daisies / Pink Chevron / Muted Hearts / Purple

11309 Cerise

11308 **Baby Pink** 