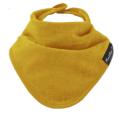

#### fashion bandana wonder bib®

11320 Black White Stripes / Black

11317 11307 Grey Dots / Black Plus / White Black

11319 Grey Arrows / Grey

11314 Whales / **Baby Blue** 

11304 Cupcakes / Teal

11305 Elephants / Lime

11302 Boy Print / Red

11312 Teal Chevron / Teal

11313 Tractors / Chocolate

Navy Anchor / Mint

Navy Stars / Navy

11310 Purple Daisies / Pink Chevron / Muted Hearts / Purple

11309 Cerise

11308 **Baby Pink** 