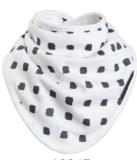

#### fashion bandana wonder bib®

11320 Black White Stripes / Black

11317 11307 Grey Dots / Black Plus / White Black

11319 Grey Arrows / Grey

11314 Whales / **Baby Blue** 

11304 Cupcakes / Teal

11305 Elephants / Lime

11302 Boy Print / Red

11312 Teal Chevron / Teal

11313 Tractors / Chocolate

Navy Anchor / Mint

Navy Stars / Navy

11310 Purple Daisies / Pink Chevron / Muted Hearts / Purple

11309 Cerise

11308 **Baby Pink** 