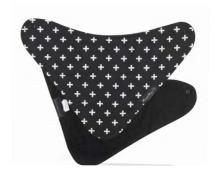

#### fashion bandana wonder bib®

11320 Black White Stripes / Black

11317 11307 Grey Dots / Black Plus / White Black

11319 Grey Arrows / Grey

11314 Whales / **Baby Blue** 

11304 Cupcakes / Teal

11305 Elephants / Lime

11302 Boy Print / Red

11312 Teal Chevron / Teal

11313 Tractors / Chocolate

Navy Anchor / Mint

Navy Stars / Navy

11310 Purple Daisies / Pink Chevron / Muted Hearts / Purple

11309 Cerise

11308 **Baby Pink** 