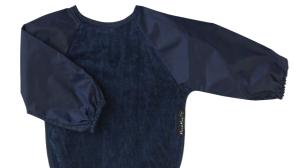

## sleeved wonder bib®

11906 **Navy** 

# 4 Months - 3 Years Fashionable and practical. This reversible bib is made from three layers - a high quality cotton fashion print, a PU waterproof center, and backed with our super absorbent 100% cotton towelling.