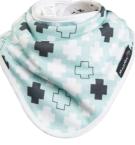

#### bamboo bandana bib

#### It's reversible!

13242 Teepee / Crosses

13247 Black Blocks / **B&W Stars** 

Pink Dash / Cornflower Dot

#### Why Bamboo?

- Draws moisture *away* from skin
- Anti-fungal and hypoallergenic

13240 Starfish / Blue White Stripe

13241 Planes / Blue White Stripe

13243 Mint Plus / Crosses

13245 Grey Hearts / **Cornflower Dot** 