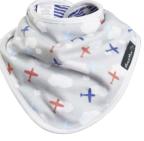

#### fashion bandana wonder bib®

11320 Black White Stripes / Black

11317 11307 Grey Dots / Black Plus / White Black

11319 Grey Arrows / Grey

11314 Whales / **Baby Blue** 

11304 Cupcakes / Teal

11305 Elephants / Lime

11302 Boy Print / Red

11312 Teal Chevron / Teal

11313 Tractors / Chocolate

Navy Anchor / Mint

Navy Stars / Navy

11310 Purple Daisies / Pink Chevron / Muted Hearts / Purple

11309 Cerise

11308 **Baby Pink** 