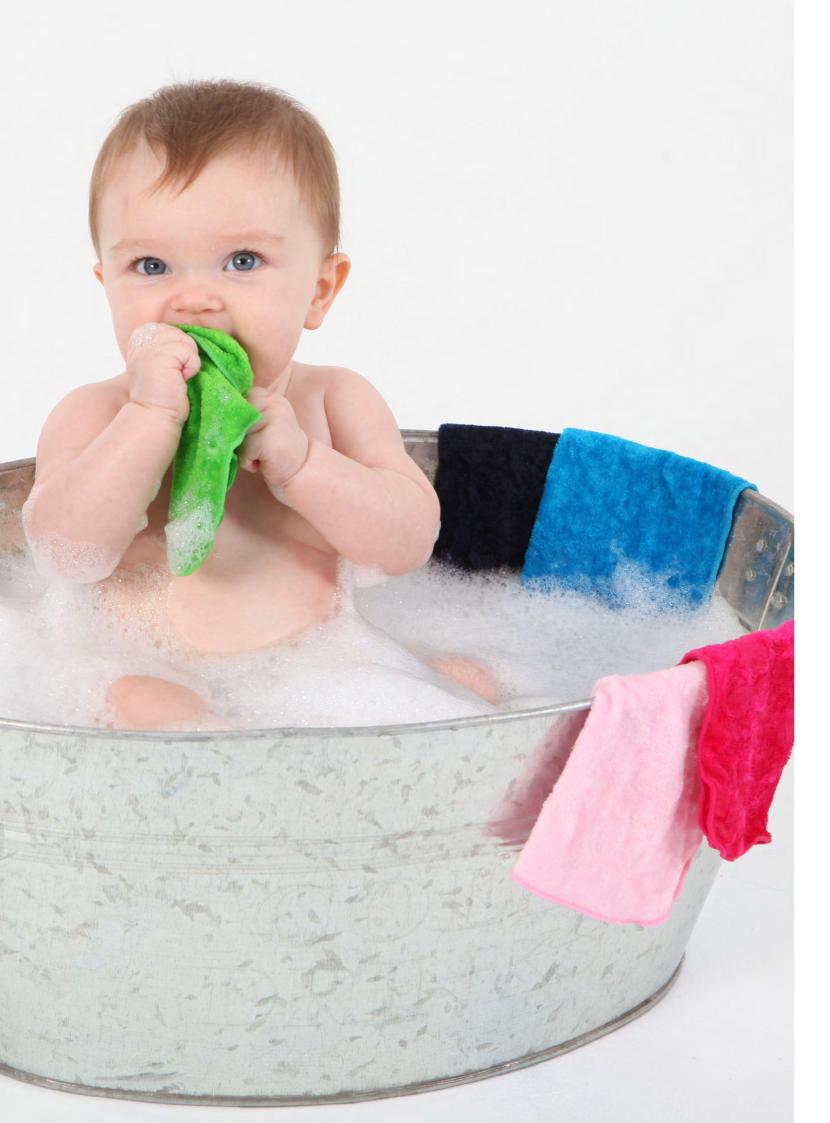

## face washers 6pk

**20cm x 20cm** Designed to fit in the palm of your hand. Our Face Washers are a proven favourite, made with 100% cotton, absorbent velour towelling with no bulky edges. Different colours could be used for different cleaning needs.

14150 **Boy** 

Navy / White / Baby Blue

14152 **Girl** 

Cerise / White / Baby Pink

14157 Marble

Black / White / Grey

E: info@hoogendijkcare.nl | T: +31 614155428 www.hoogendijkcare.nl