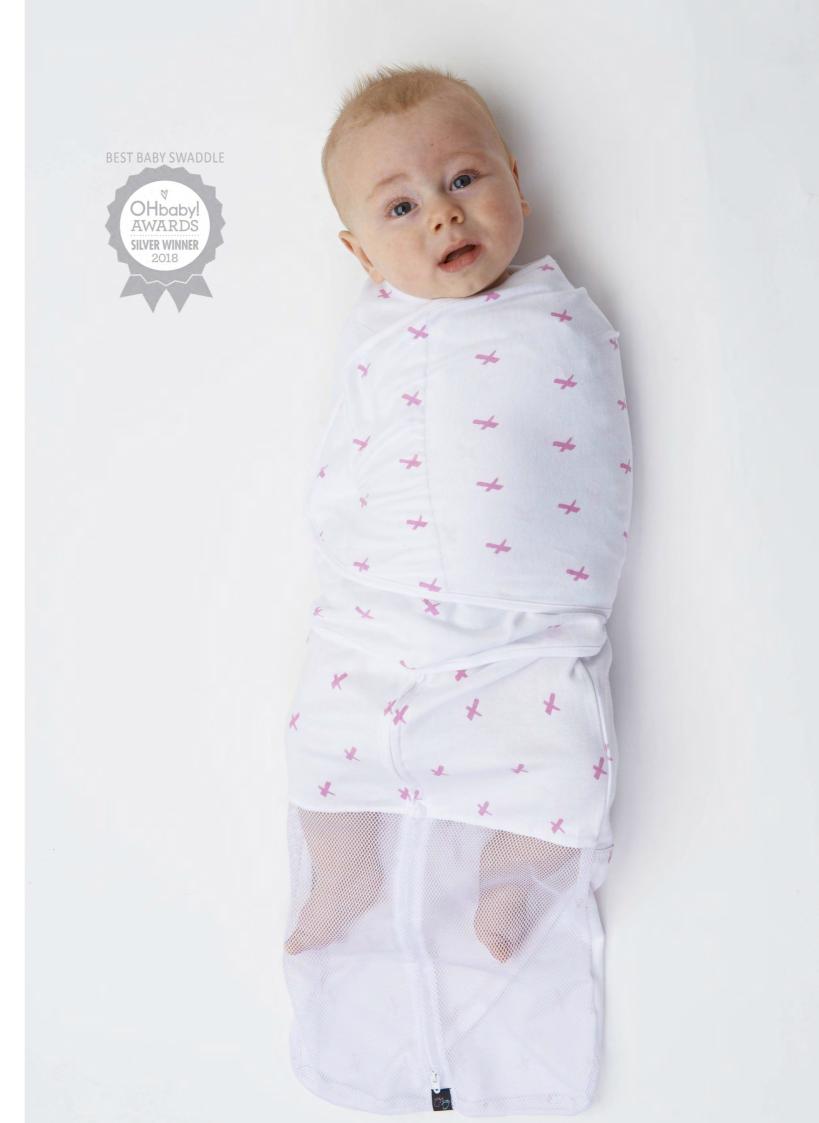

## dreamswaddle®

**Small (7-14 lbs) and Large (15-22 lbs)** Designed with a double wrap system that imobilizes baby's arms, keeping them safe and secure all night long. Features double-ended zip at the front for easy nappy change.