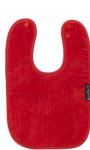

#### our wonder bib° range

**The bib that really works!** Made from 100% cotton, super-absorbent velour toweling with a nylon water resistant backing to keep babies dry. Our Wonder Bibs protect against dribble rash and eczema and are an essential purchase for infants with reflux. Our products are all machine washable, dryer safe, colourfast and stay looking good long after purchase.

**Denim** 

**Grey** 

**Olive** 

11223 Mustard

**Rust** 

**Cerise** 

**Red** 

11208 Purple