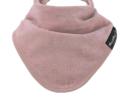

#### our wonder bib° range

**The bib that really works!** Made from 100% cotton, super-absorbent velour toweling with a nylon water resistant backing to keep babies dry. Our Wonder Bibs protect against dribble rash and eczema and are an essential purchase for infants with reflux. Our products are all machine washable, dryer safe, colourfast and stay looking good long after purchase.

**Denim** 

**Grey** 

**Olive** 

11223 Mustard

**Rust** 

**Cerise** 

**Red** 

11208 Purple