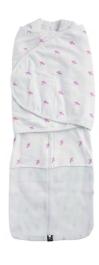

## dreamswaddle®

**Small (7-14 lbs) and Large (15-22 lbs)** Designed with a double wrap system that imobilizes baby's arms, keeping them safe and secure all night long. Features double-ended zip at the front for easy nappy change.

Black Criss-Cross 16016 Small 16317 Large

Pink Criss-Cross 16032 Small 16332 Large

Blue Criss-Cross 16031 Small 16331 Large

White 16111 Small 16211 Large

Pink Bubbles 16132 Small 16232 Large

Blue Bubbles 16131 Small 16231 Large