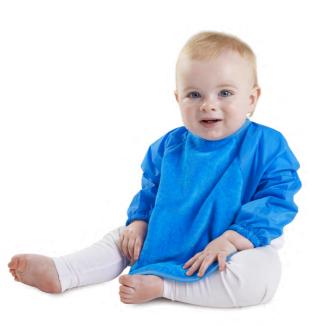

# 4 Months - 3 Years Fashionable and practical. This reversible bib is made from three layers - a high quality cotton fashion print, a PU waterproof center, and backed with our super absorbent 100% cotton towelling.