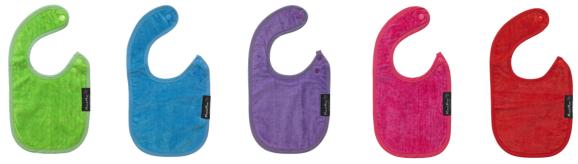

#### infant wonder bib®

11102 Baby Pink 11101 Baby Blue

11105 **Lime** 

11110 **Teal** 

11108 **Purple** 

11103 **Cerise** 

11109 **Red** 

11106 **Navy** 