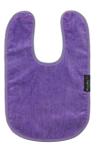

#### our wonder bib° range

**The bib that really works!** Made from 100% cotton, super-absorbent velour toweling with a nylon water resistant backing to keep babies dry. Our Wonder Bibs protect against dribble rash and eczema and are an essential purchase for infants with reflux. Our products are all machine washable, dryer safe, colourfast and stay looking good long after purchase.

**Denim** 

**Grey** 

**Olive** 

11223 Mustard

**Rust** 

**Cerise** 

**Red** 

11208 Purple

#### infant wonder bib®

11102 Baby Pink 11101 Baby Blue

11105 **Lime** 

11110 **Teal** 

11108 **Purple** 

11103 **Cerise** 

11109 **Red** 

11106 **Navy** 