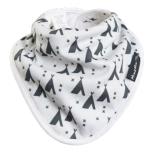

#### fashion bandana wonder bib®

11320 Black White Stripes / Black

11317 11307 Grey Dots / Black Plus / White Black

11319 Grey Arrows / Grey

11314 Whales / **Baby Blue** 

11304 Cupcakes / Teal

11305 Elephants / Lime

11302 Boy Print / Red

11312 Teal Chevron / Teal

11313 Tractors / Chocolate

Navy Anchor / Mint

Navy Stars / Navy

11310 Purple Daisies / Pink Chevron / Muted Hearts / Purple

11309 Cerise

11308 **Baby Pink** 