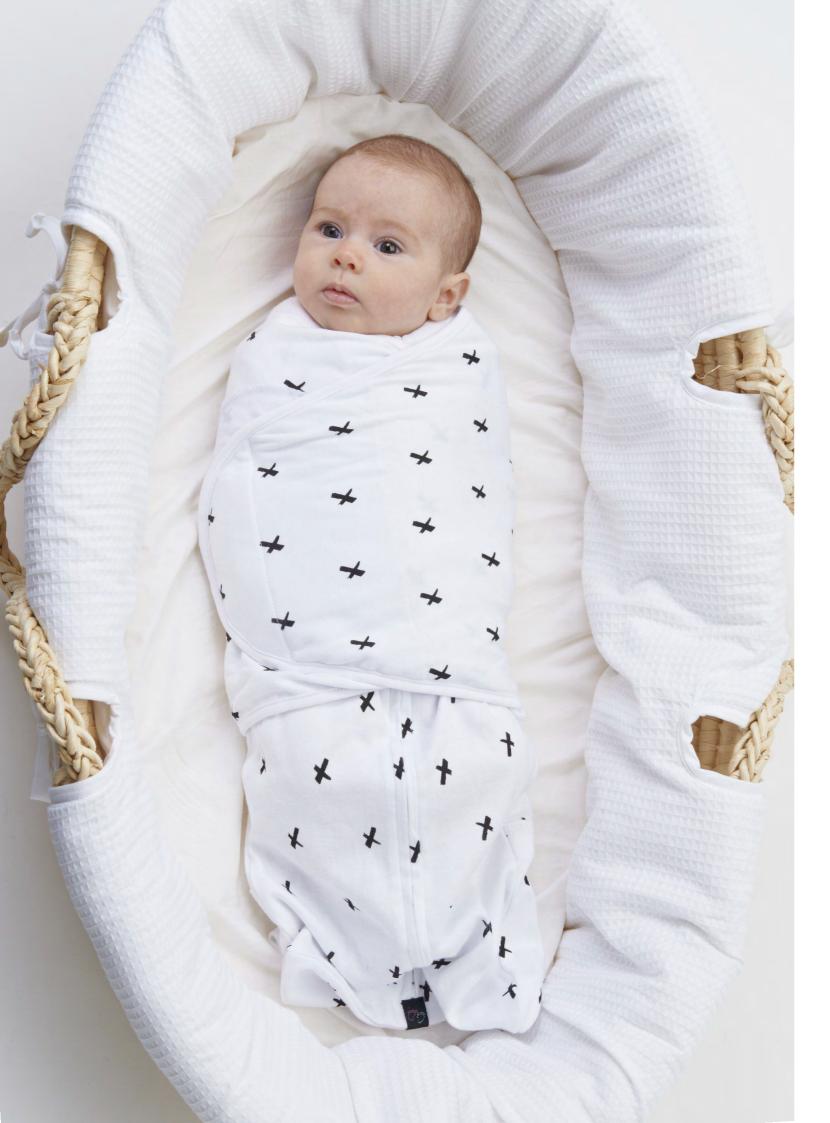

## dreamswaddle®

**Small (7-14 lbs) and Large (15-22 lbs)** Designed with a double wrap system that imobilizes baby's arms, keeping them safe and secure all night long. Features double-ended zip at the front for easy nappy change.

Black Criss-Cross 16016 Small 16317 Large

Pink Criss-Cross 16032 Small 16332 Large

Blue Criss-Cross 16031 Small 16331 Large

White 16111 Small 16211 Large

Pink Bubbles 16132 Small 16232 Large

Blue Bubbles 16131 Small 16231 Large