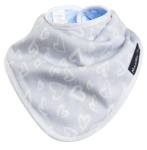

#### fashion bandana wonder bib®

11320 Black White Stripes / Black

11317 11307 Grey Dots / Black Plus / White Black

11319 Grey Arrows / Grey

11314 Whales / **Baby Blue** 

11304 Cupcakes / Teal

11305 Elephants / Lime

11302 Boy Print / Red

11312 Teal Chevron / Teal

11313 Tractors / Chocolate

Navy Anchor / Mint

Navy Stars / Navy

11310 Purple Daisies / Pink Chevron / Muted Hearts / Purple

11309 Cerise

11308 **Baby Pink** 