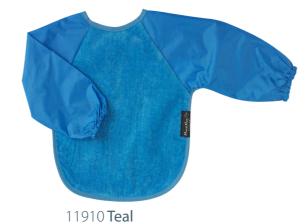

## sleeved wonder bib®

11906 **Navy** 

# 4 Months - 3 Years Fashionable and practical. This reversible bib is made from three layers - a high quality cotton fashion print, a PU waterproof center, and backed with our super absorbent 100% cotton towelling.

**Teal** 

**Navy** 

**Black** 