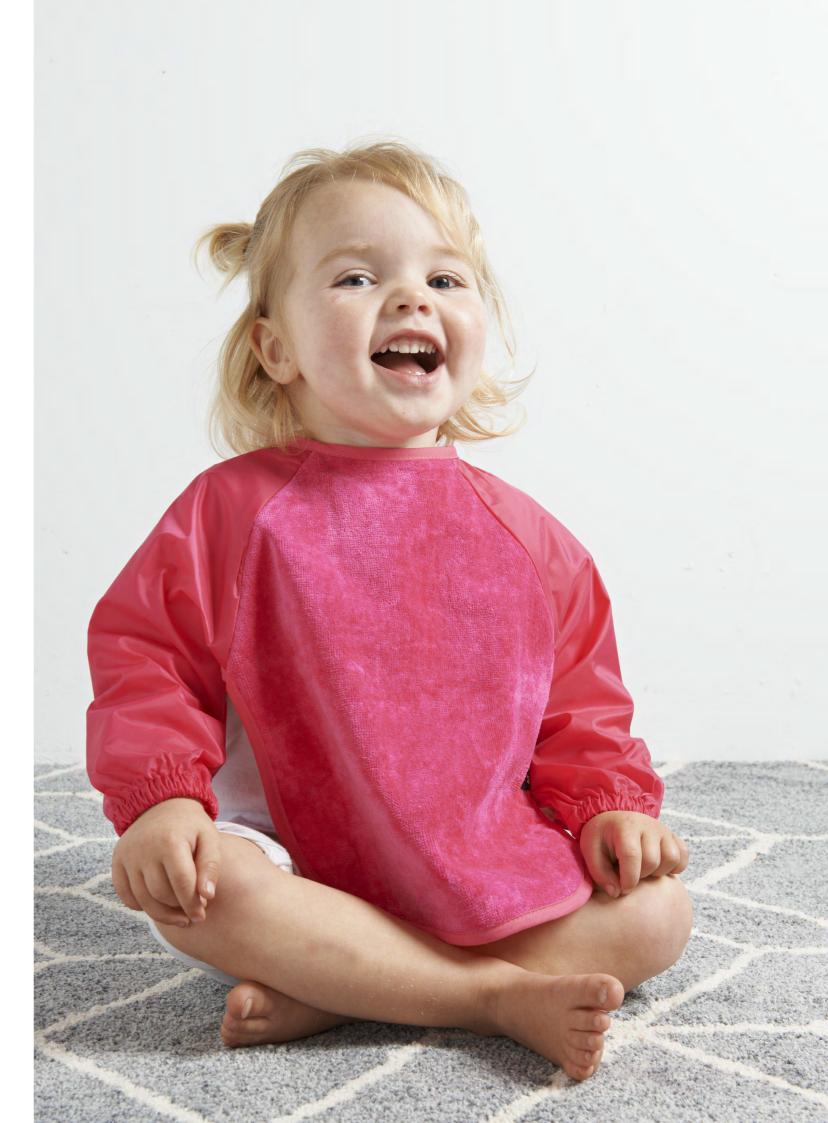

## sleeved wonder bib®

11906 **Navy** 

# 4 Months - 3 Years Fashionable and practical. This reversible bib is made from three layers - a high quality cotton fashion print, a PU waterproof center, and backed with our super absorbent 100% cotton towelling.