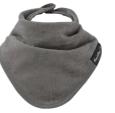

#### our wonder bib° range

**The bib that really works!** Made from 100% cotton, super-absorbent velour toweling with a nylon water resistant backing to keep babies dry. Our Wonder Bibs protect against dribble rash and eczema and are an essential purchase for infants with reflux. Our products are all machine washable, dryer safe, colourfast and stay looking good long after purchase.

**Teal** 

**Navy** 

**Black** 