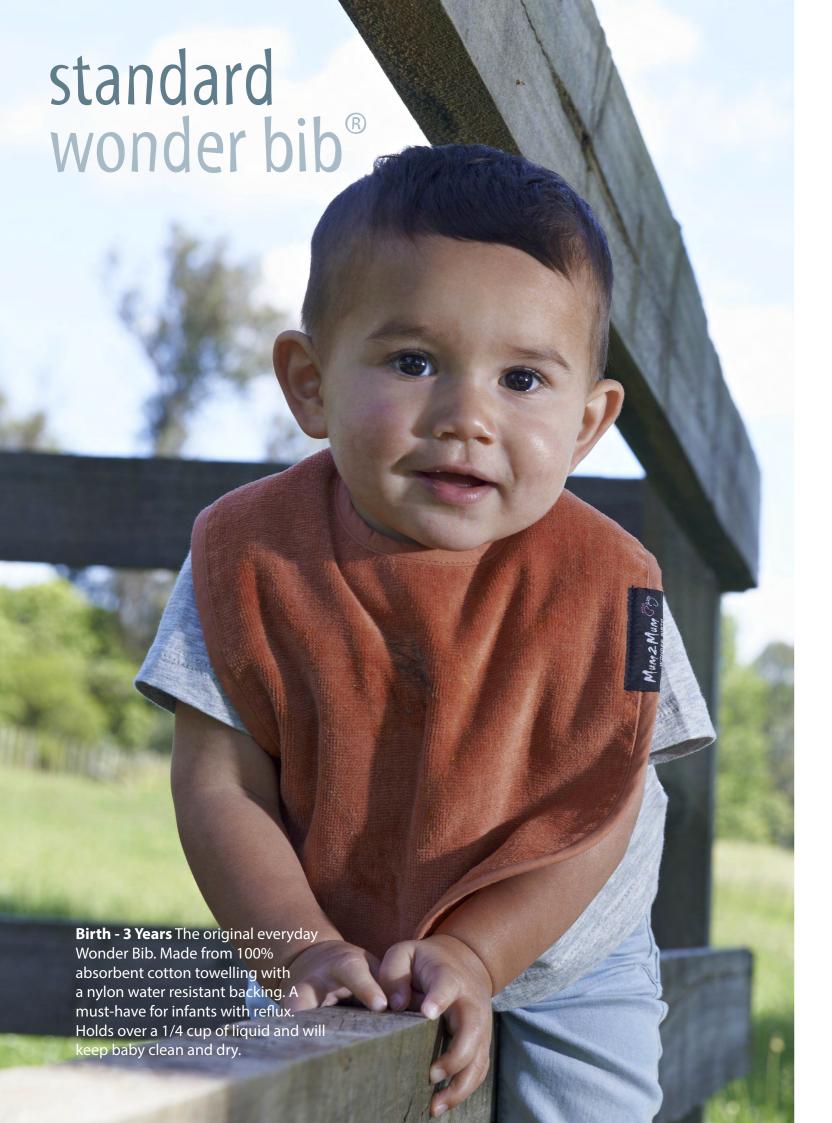

#### our wonder bib° range

**The bib that really works!** Made from 100% cotton, super-absorbent velour toweling with a nylon water resistant backing to keep babies dry. Our Wonder Bibs protect against dribble rash and eczema and are an essential purchase for infants with reflux. Our products are all machine washable, dryer safe, colourfast and stay looking good long after purchase.