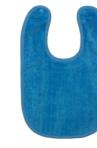

#### our wonder bib° range

**The bib that really works!** Made from 100% cotton, super-absorbent velour toweling with a nylon water resistant backing to keep babies dry. Our Wonder Bibs protect against dribble rash and eczema and are an essential purchase for infants with reflux. Our products are all machine washable, dryer safe, colourfast and stay looking good long after purchase.

**Teal** 

**Navy** 

**Black** 

#### infant wonder bib®

11102 Baby Pink 11101 Baby Blue

11105 **Lime** 

11110 **Teal** 

11108 **Purple** 

11103 **Cerise** 

11109 **Red** 

11106 **Navy** 