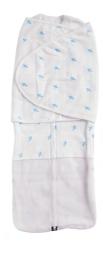

## summer dreamswaddle®

**Small (7-14 lbs) and Large (15-22 lbs)** All the great features of the original DreamSwaddle but with breathable mesh ventilation panels for warmer weather.

Black Criss-Cross 16016 Small 16717 Large

Pink Criss-Cross 16632 Small 16732 Large

Blue Criss-Cross 16631 Small 16731 Large

White 16411 Small 16511 Large

Pink Bubbles 16432 Small 16532 Large

Blue Bubbles 16431 Small 16531 Large