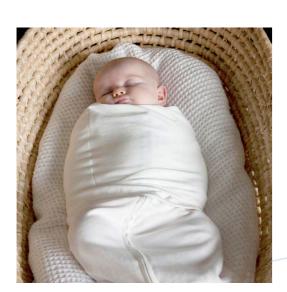

## dreamswaddle®

**Small (7-14 lbs) and Large (15-22 lbs)** Designed with a double wrap system that imobilizes baby's arms, keeping them safe and secure all night long. Features double-ended zip at the front for easy nappy change.