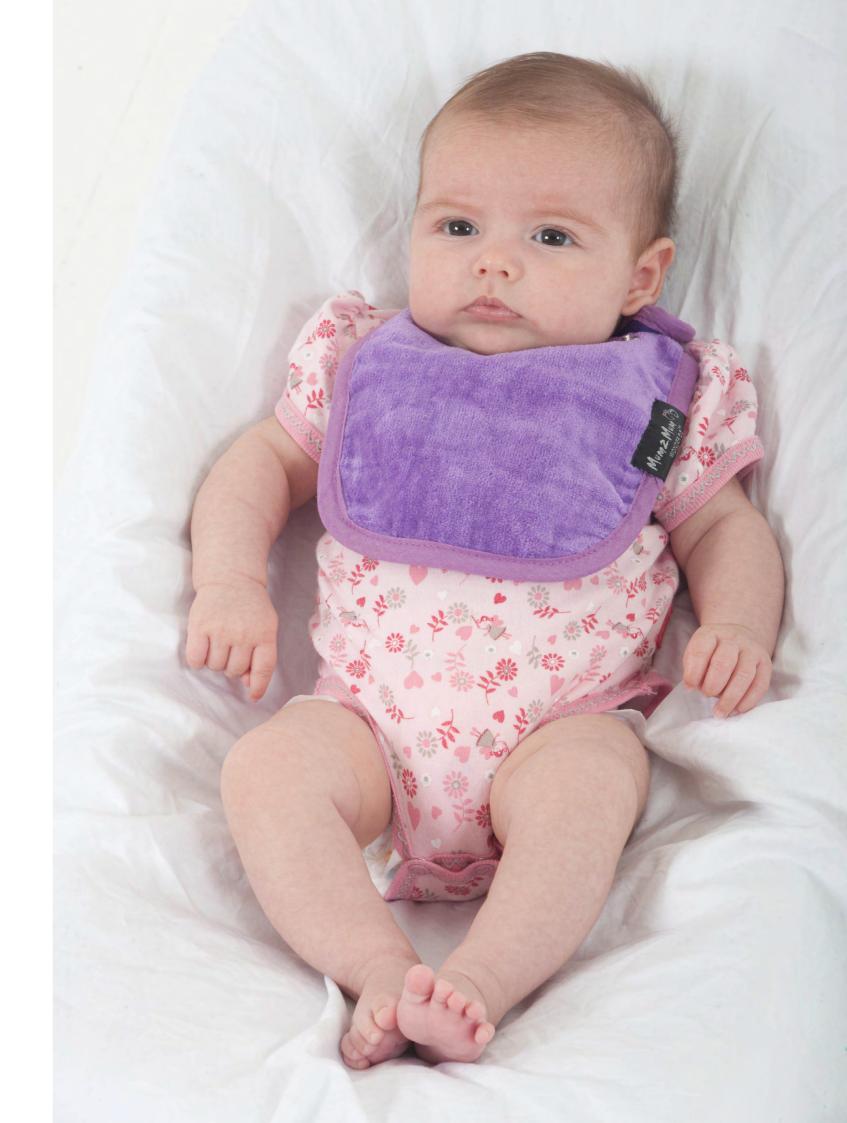

# 4 Months - 3 Years Fashionable and practical. This reversible bib is made from three layers - a high quality cotton fashion print, a PU waterproof center, and backed with our super absorbent 100% cotton towelling.