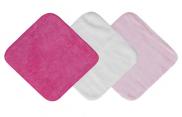

## face washers 6pk

**20cm x 20cm** Designed to fit in the palm of your hand. Our Face Washers are a proven favourite, made with 100% cotton, absorbent velour towelling with no bulky edges. Different colours could be used for different cleaning needs.

14150 **Boy** 

Navy / White / Baby Blue

14152 **Girl** 

Cerise / White / Baby Pink

14157 Marble

Black / White / Grey

E: info@hoogendijkcare.nl | T: +31 614155428 www.hoogendijkcare.nl