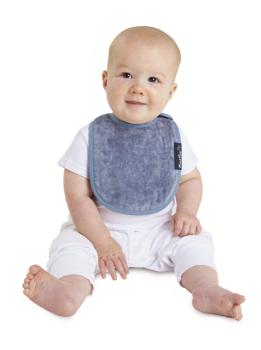

#### our wonder bib° range

**The bib that really works!** Made from 100% cotton, super-absorbent velour toweling with a nylon water resistant backing to keep babies dry. Our Wonder Bibs protect against dribble rash and eczema and are an essential purchase for infants with reflux. Our products are all machine washable, dryer safe, colourfast and stay looking good long after purchase.