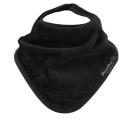

#### fashion bandana wonder bib®

11320 Black White Stripes / Black

11317 11307 Grey Dots / Black Plus / White Black

11319 Grey Arrows / Grey

11314 Whales / **Baby Blue** 

11304 Cupcakes / Teal

11305 Elephants / Lime