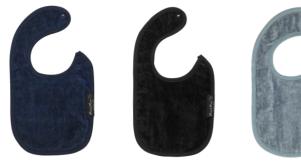

#### infant wonder bib®

11102 Baby Pink 11101 Baby Blue

11105 **Lime** 

11110 **Teal** 

11108 **Purple** 

11103 **Cerise** 

11109 **Red** 

11106 **Navy** 

11116 Black

11411 White

11401 Baby Pink

11414 **Mint** 

11415 **Lemon** 

11420 Mushroom

11418 Dusty Pink

11401 Baby Blue

11421 **Denim** 

11417 **Grey** 

11422 **Olive** 

11423 Mustard

11424 Rust

11407 Orange

11409 **Red** 

11410 **Teal** 

11408 Purple

11405 **Lime** 

11406 **Navy** 

11416 **Black** 