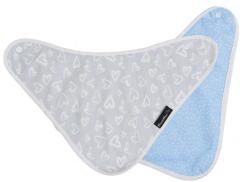

#### our wonder bib° range

**The bib that really works!** Made from 100% cotton, super-absorbent velour toweling with a nylon water resistant backing to keep babies dry. Our Wonder Bibs protect against dribble rash and eczema and are an essential purchase for infants with reflux. Our products are all machine washable, dryer safe, colourfast and stay looking good long after purchase.

#### Look out for these great features: