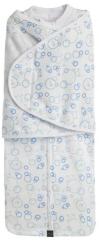

## dreamswaddle®

**Small (7-14 lbs) and Large (15-22 lbs)** Designed with a double wrap system that imobilizes baby's arms, keeping them safe and secure all night long. Features double-ended zip at the front for easy nappy change.

Black Criss-Cross 16016 Small 16317 Large

Pink Criss-Cross 16032 Small 16332 Large

Blue Criss-Cross 16031 Small 16331 Large

White 16111 Small 16211 Large

Pink Bubbles 16132 Small 16232 Large

Blue Bubbles 16131 Small 16231 Large