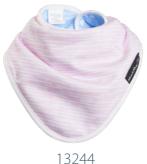

#### bamboo bandana bib

#### It's reversible!

13242 Teepee / Crosses

13247 Black Blocks / **B&W Stars** 

Pink Dash / Cornflower Dot

#### Why Bamboo?

- Draws moisture *away* from skin
- Anti-fungal and hypoallergenic

13240 Starfish / Blue White Stripe

13241 Planes / Blue White Stripe

13243 Mint Plus / Crosses

13245 Grey Hearts / **Cornflower Dot** 