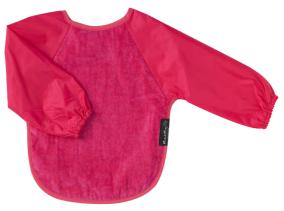

#### our wonder bib° range

**The bib that really works!** Made from 100% cotton, super-absorbent velour toweling with a nylon water resistant backing to keep babies dry. Our Wonder Bibs protect against dribble rash and eczema and are an essential purchase for infants with reflux. Our products are all machine washable, dryer safe, colourfast and stay looking good long after purchase.