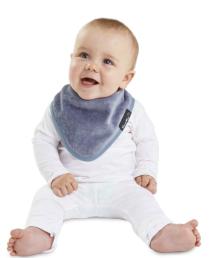

#### our wonder bib° range

**The bib that really works!** Made from 100% cotton, super-absorbent velour toweling with a nylon water resistant backing to keep babies dry. Our Wonder Bibs protect against dribble rash and eczema and are an essential purchase for infants with reflux. Our products are all machine washable, dryer safe, colourfast and stay looking good long after purchase.

#### Look out for these great features: