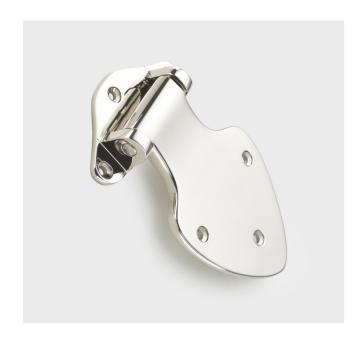

## Bakes Hinge

| Hinge Code | Width (W) | Length (L) | Projection (P) |
|------------|-----------|------------|----------------|
| BBF/HINGE  | 76mm      | 120mm      | <b>1</b> 0mm   |

Offset hinge has 3/8th offset.