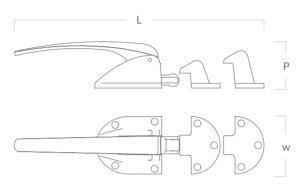

## **Bakes Latch**

| Latch Code       | Length (L) | Width (W) | Projection (P) |
|------------------|------------|-----------|----------------|
| BBF/LATCH/FLUSH  | 168mm      | 58mm      | 47mm           |
| BBF/LATCH/OFFSET | 168mm      | 58mm      | 47mm           |

Offset latch has 3/8<sup>th</sup> offset.