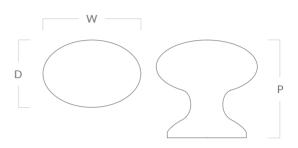

## Bakes Knob

| Knob Code | Depth (D) | Width (W) | Projection (P) |
|-----------|-----------|-----------|----------------|
| BBFK01    | 38mm      | 51mm      | 35mm           |
| BBFK02    | 32mm      | 45mm      | 30mm           |
| BBFK03    | 23mm      | 32mm      | 22mm           |