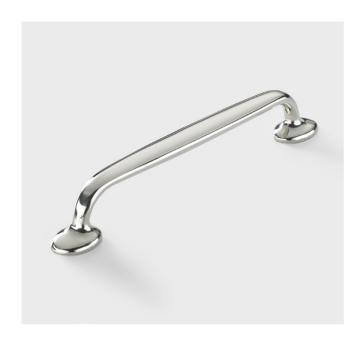

## Bakes Pull Handle

| Pull Code | Length (L) | Centres (C) | Projection (P) |
|-----------|------------|-------------|----------------|
| BBF01     | 380mm      | 332mm       | 51mm           |
| BBF02     | 244mm      | 203mm       | 35mm           |
| BBF03     | 182mm      | 152mm       | 31mm           |
| BBF04     | 155mm      | 127mm       | 26mm           |
| BBF05     | 130mm      | 102mm       | 26mm           |