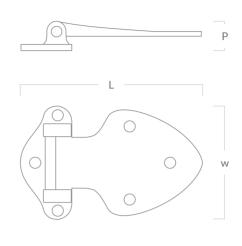

## Bakes Hinge

| Hinge Code | Width (W) | Length (L) | Projection (P) |
|------------|-----------|------------|----------------|
| BBF/HINGE  | 76mm      | 120mm      | <b>1</b> 0mm   |

Offset hinge has 3/8th offset.