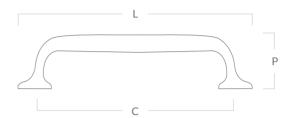

## Bakes Pull Handle

| Pull Code | Length (L) | Centres (C) | Projection (P) |
|-----------|------------|-------------|----------------|
| BBF01     | 380mm      | 332mm       | 51mm           |
| BBF02     | 244mm      | 203mm       | 35mm           |
| BBF03     | 182mm      | 152mm       | 31mm           |
| BBF04     | 155mm      | 127mm       | 26mm           |
| BBF05     | 130mm      | 102mm       | 26mm           |