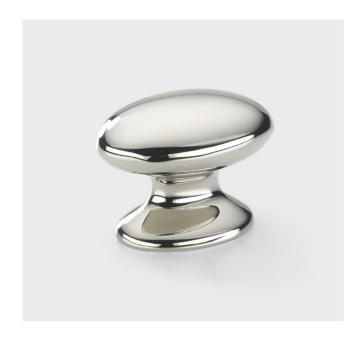

## Bakes Knob

| Knob Code | Depth (D) | Width (W) | Projection (P) |
|-----------|-----------|-----------|----------------|
| BBFK01    | 38mm      | 51mm      | 35mm           |
| BBFK02    | 32mm      | 45mm      | 30mm           |
| BBFK03    | 23mm      | 32mm      | 22mm           |