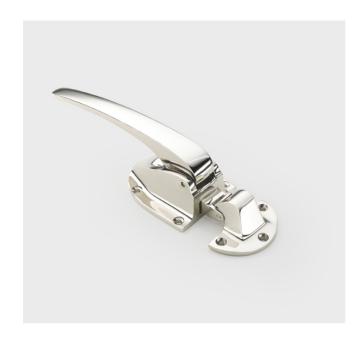

## **Bakes Latch**

| Latch Code       | Length (L) | Width (W) | Projection (P) |
|------------------|------------|-----------|----------------|
| BBF/LATCH/FLUSH  | 168mm      | 58mm      | 47mm           |
| BBF/LATCH/OFFSET | 168mm      | 58mm      | 47mm           |

Offset latch has 3/8<sup>th</sup> offset.