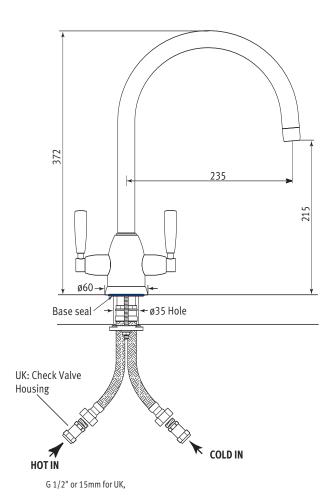

# Specification 4861

## Oberon Monobloc Sink Mixer with 'C' Spout

- 1/4 turn ceramic disc flow control. vernier insert for accurate handle alignment.
- unique handle construction with integral bearing ring.
  flexible connectors for easier installation.

#### Temp Range:

min 1°C/34°F max 85°C/185°F

#### Recommended working pressure:

min 1 bar/15 psi max 5 bar/75 psi