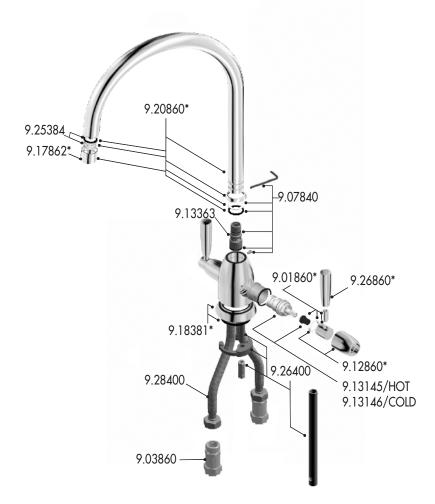

# Specification 4861



## Oberon Monobloc Sink Mixer with 'C' Spout

- 1/4 turn ceramic disc flow control. vernier insert for accurate handle alignment.
- unique handle construction with integral bearing ring.
  flexible connectors for easier installation.



#### Temp Range:

min 1°C/34°F max 85°C/185°F

#### Recommended working pressure:

min 1 bar/15 psi max 5 bar/75 psi







## Specification 4861



## Oberon Monobloc Sink Mixer with 'C' Spout

- 1/4 turn ceramic disc flow control. vernier insert for accurate handle alignment.
- unique handle construction with integral bearing ring.
  flexible connectors for easier installation.

Where \* Indicated Specify Colour.