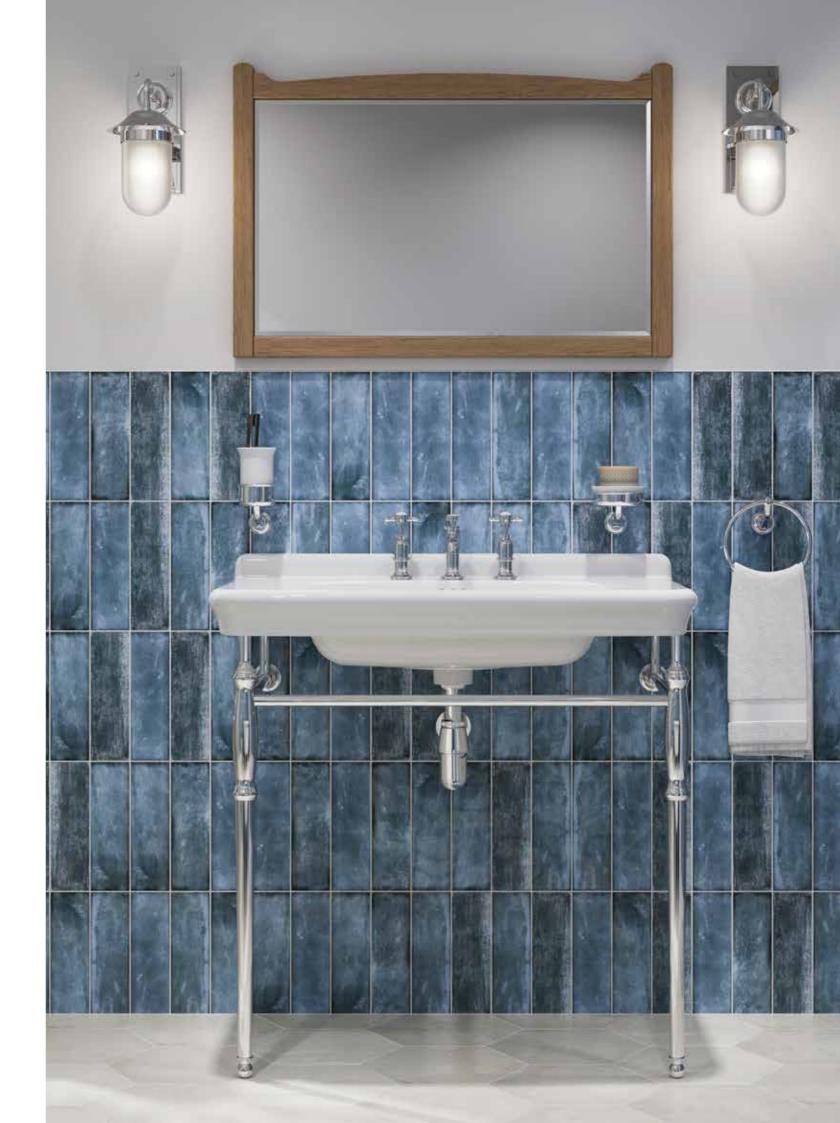

## A DEFINING FEATURE OF ARTS AND CRAFTS DESIGN IS A FOCUS ON SKILFULLY MADE PRODUCTS THAT LAST A LIFETIME, WITH CAREFUL ATTENTION TO THE MATERIALS USED.

Guild's ceramic range, featuring a selection of basins and toilets, is a perfect example of this ideology. Made with the highest quality ceramic materials, the Guild ceramic range is built to stand the test of time.

**/14**\

/16\

GUILD BRASSWARE

DISPLAYING THE BEAUTIFUL
FEATURES OF THIS CLASSIC ERA OF
DESIGN, THE GUILD BRASSWARE
RANGE BRINGS ELEGANCE AND
SOPHISTICATION TO YOUR
TRADITIONAL BATHROOM.

Providing a range of options across both bath and basin, Guild brassware supplies a stunning crosshead design for every bathroom layout. With matching showering products available, create a harmonious interior design across the whole of your bathroom.

## THE ARTS AND CRAFTS MOVEMENT SOUGHT THE RETURN TO A SIMPLER, MORE FULFILLING WAY OF LIFE. CONVEYING THIS PHILOSOPHY IS THE GUILD ACCESSORIES RANGE.

Providing accessories for the whole bathroom, the subtle, beautiful design focuses on easy everyday use. Made from high-quality materials, matching lights are available to achieve a beautifully coordinated design.