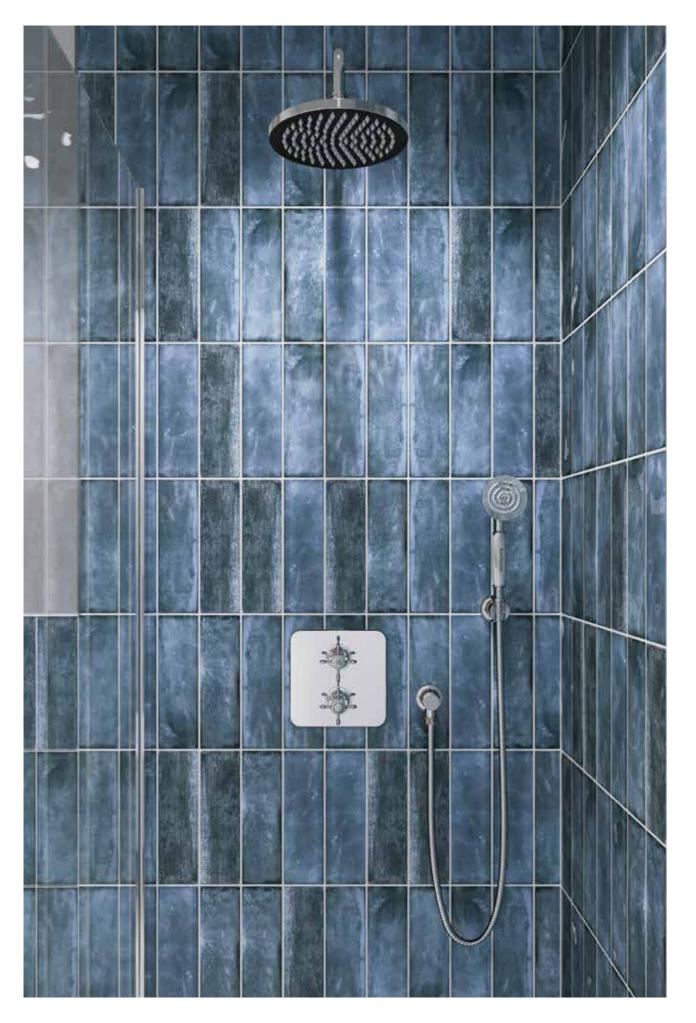

**/14**\

/16\

GUILD BRASSWARE

DISPLAYING THE BEAUTIFUL
FEATURES OF THIS CLASSIC ERA OF
DESIGN, THE GUILD BRASSWARE
RANGE BRINGS ELEGANCE AND
SOPHISTICATION TO YOUR
TRADITIONAL BATHROOM.

Providing a range of options across both bath and basin, Guild brassware supplies a stunning crosshead design for every bathroom layout. With matching showering products available, create a harmonious interior design across the whole of your bathroom.