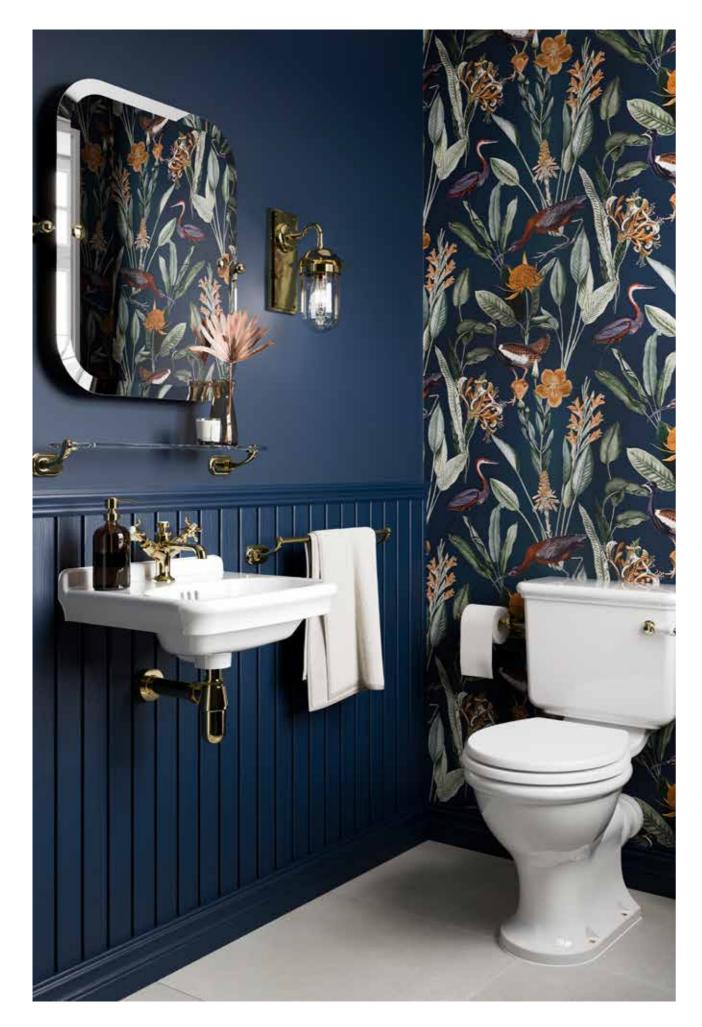

## BRINGING THE IDEALS OF ARTS AND CRAFTS STYLE TO LIFE IS THE BEAUTIFUL FURNITURE RANGE WITHIN THE GUILD COLLECTION.

Featuring clean geometric lines, the Guild furniture unit takes inspiration from this design era by rejecting excessive ornamentation while still providing a subtle decorative finish. Pair with Guild's matching mirrors or cabinet for a complete bathroom interior.

## A DEFINING FEATURE OF ARTS AND CRAFTS DESIGN IS A FOCUS ON SKILFULLY MADE PRODUCTS THAT LAST A LIFETIME, WITH CAREFUL ATTENTION TO THE MATERIALS USED.

Guild's ceramic range, featuring a selection of basins and toilets, is a perfect example of this ideology. Made with the highest quality ceramic materials, the Guild ceramic range is built to stand the test of time.

**/14**\

/16\

GUILD BRASSWARE

DISPLAYING THE BEAUTIFUL
FEATURES OF THIS CLASSIC ERA OF
DESIGN, THE GUILD BRASSWARE
RANGE BRINGS ELEGANCE AND
SOPHISTICATION TO YOUR
TRADITIONAL BATHROOM.

Providing a range of options across both bath and basin, Guild brassware supplies a stunning crosshead design for every bathroom layout. With matching showering products available, create a harmonious interior design across the whole of your bathroom.

## THE ARTS AND CRAFTS MOVEMENT SOUGHT THE RETURN TO A SIMPLER, MORE FULFILLING WAY OF LIFE. CONVEYING THIS PHILOSOPHY IS THE GUILD ACCESSORIES RANGE.

Providing accessories for the whole bathroom, the subtle, beautiful design focuses on easy everyday use. Made from high-quality materials, matching lights are available to achieve a beautifully coordinated design.