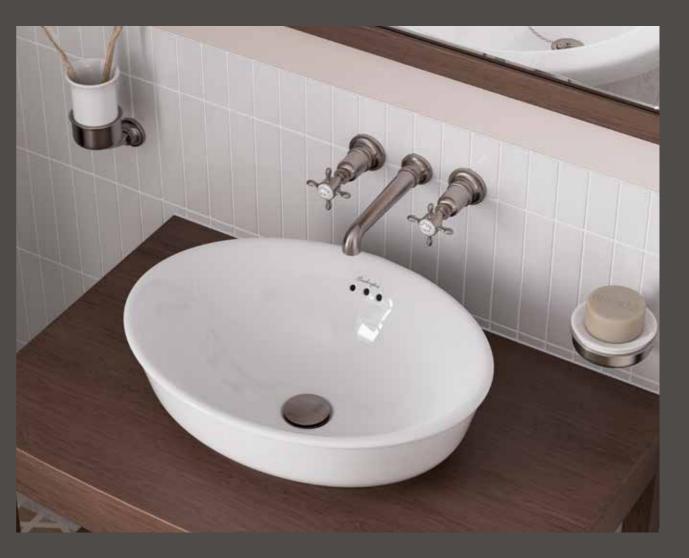

## A DEFINING FEATURE OF ARTS AND CRAFTS DESIGN IS A FOCUS ON SKILFULLY MADE PRODUCTS THAT LAST A LIFETIME, WITH CAREFUL ATTENTION TO THE MATERIALS USED.

Guild's ceramic range, featuring a selection of basins and toilets, is a perfect example of this ideology. Made with the highest quality ceramic materials, the Guild ceramic range is built to stand the test of time.

**/14**\

/16\

GUILD BRASSWARE

DISPLAYING THE BEAUTIFUL
FEATURES OF THIS CLASSIC ERA OF
DESIGN, THE GUILD BRASSWARE
RANGE BRINGS ELEGANCE AND
SOPHISTICATION TO YOUR
TRADITIONAL BATHROOM.

Providing a range of options across both bath and basin, Guild brassware supplies a stunning crosshead design for every bathroom layout. With matching showering products available, create a harmonious interior design across the whole of your bathroom.