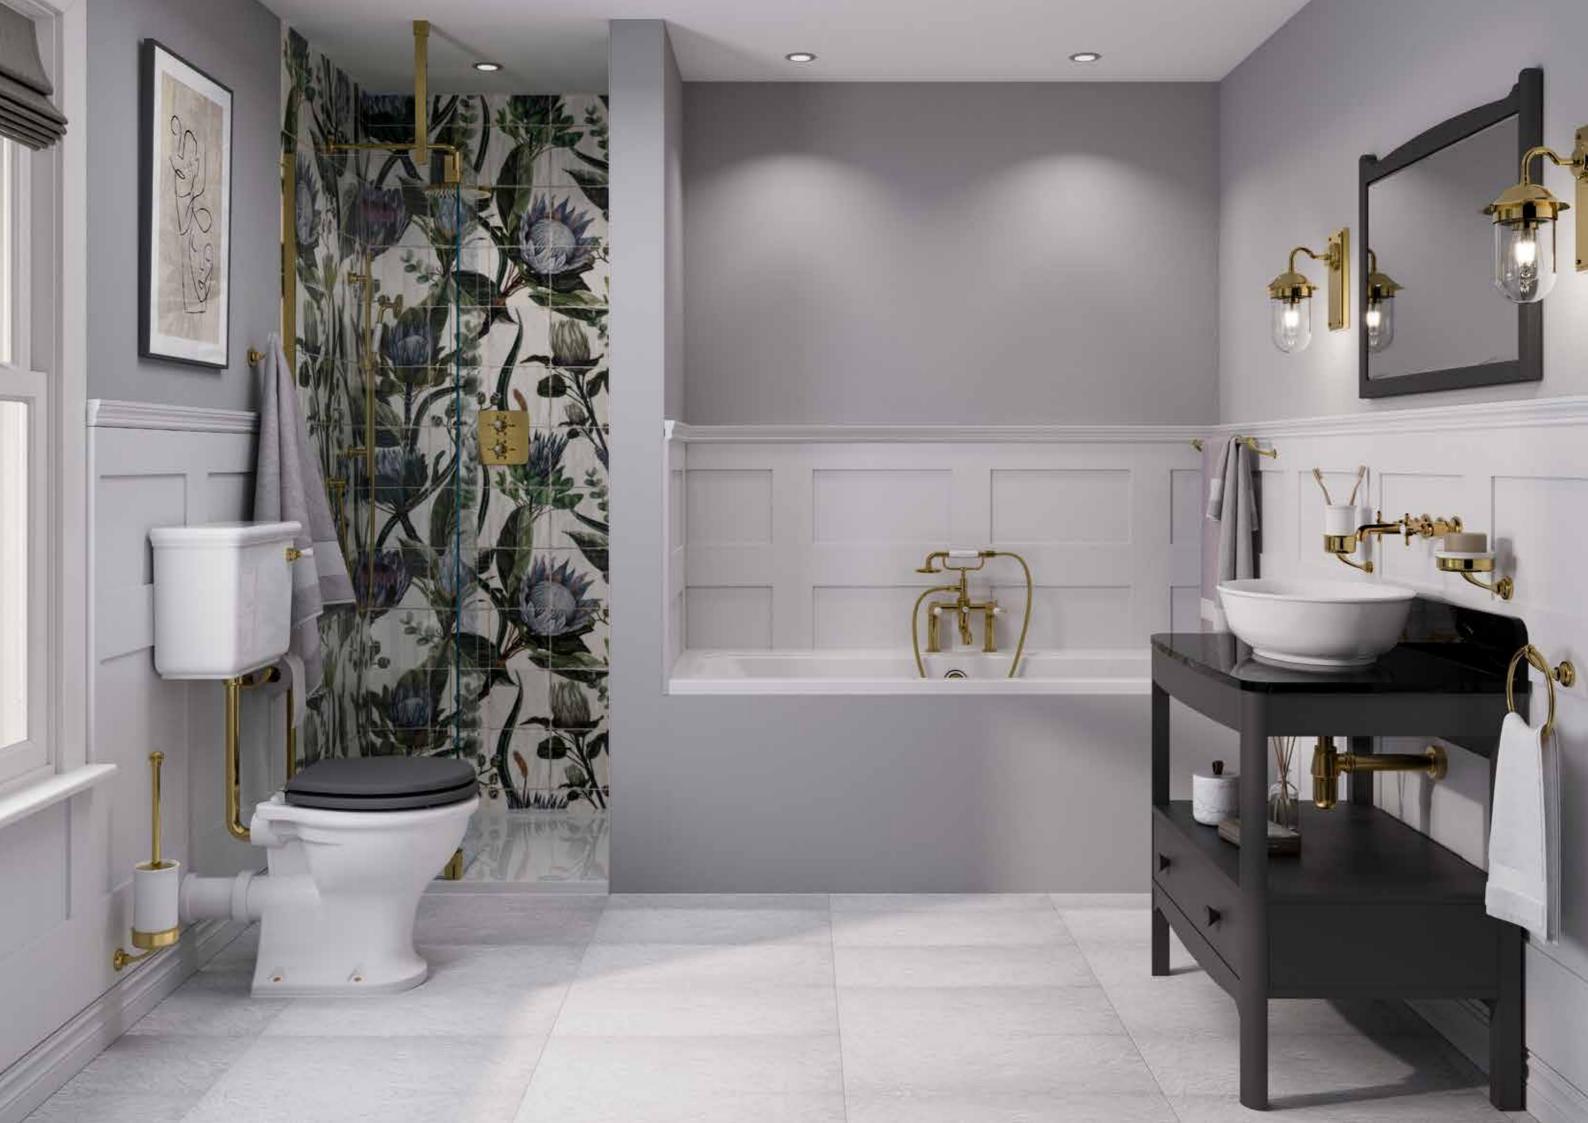

## THE GUILD COLLECTION BY BURLINGTON TAKES INSPIRATION FROM THE ARTS AND CRAFTS DESIGN MOVEMENT OF THE LATE 19TH CENTURY.

The birth of the Arts and Crafts movement in Britain in the late 19th century marked the beginning of a change in the value society placed on how things were made.

## A DEFINING FEATURE OF ARTS AND CRAFTS DESIGN IS A FOCUS ON SKILFULLY MADE PRODUCTS THAT LAST A LIFETIME, WITH CAREFUL ATTENTION TO THE MATERIALS USED.

Guild's ceramic range, featuring a selection of basins and toilets, is a perfect example of this ideology. Made with the highest quality ceramic materials, the Guild ceramic range is built to stand the test of time.

**/14**\

/16\

GUILD BRASSWARE

DISPLAYING THE BEAUTIFUL
FEATURES OF THIS CLASSIC ERA OF
DESIGN, THE GUILD BRASSWARE
RANGE BRINGS ELEGANCE AND
SOPHISTICATION TO YOUR
TRADITIONAL BATHROOM.

Providing a range of options across both bath and basin, Guild brassware supplies a stunning crosshead design for every bathroom layout. With matching showering products available, create a harmonious interior design across the whole of your bathroom.