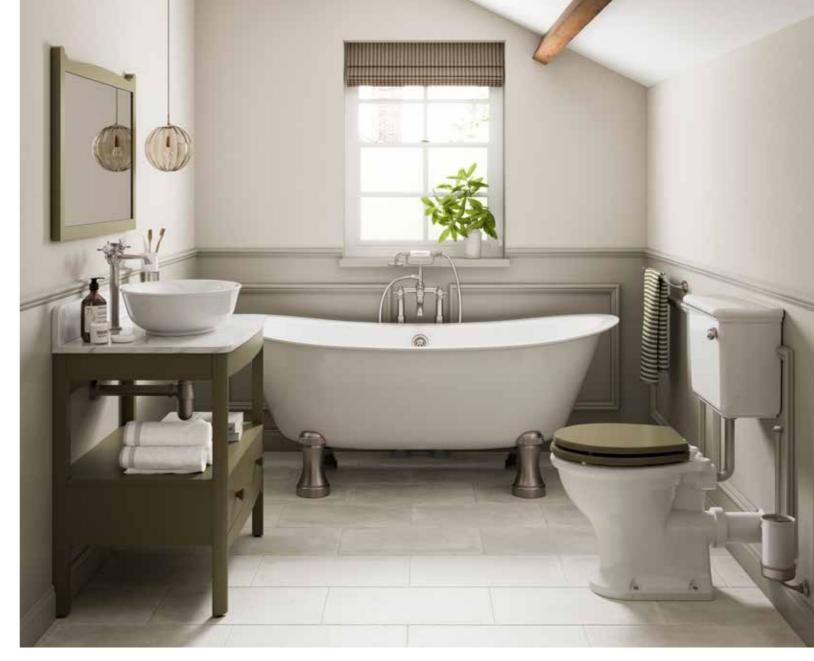

## THE GUILD COLLECTION BY BURLINGTON TAKES INSPIRATION FROM THE ARTS AND CRAFTS DESIGN MOVEMENT OF THE LATE 19TH CENTURY.

The birth of the Arts and Crafts movement in Britain in the late 19th century marked the beginning of a change in the value society placed on how things were made.

This was a reaction to the effects of industrialisation and machine-dominated production. Arts and Crafts reformed the design and manufacture of everything from buildings to furniture to jewellery.

Its leaders wanted to develop products with more integrity, focused on craftsmanship and less ornate designs than the previous era.

## A DEFINING FEATURE OF ARTS AND CRAFTS DESIGN IS A FOCUS ON SKILFULLY MADE PRODUCTS THAT LAST A LIFETIME, WITH CAREFUL ATTENTION TO THE MATERIALS USED.

Guild's ceramic range, featuring a selection of basins and toilets, is a perfect example of this ideology. Made with the highest quality ceramic materials, the Guild ceramic range is built to stand the test of time.