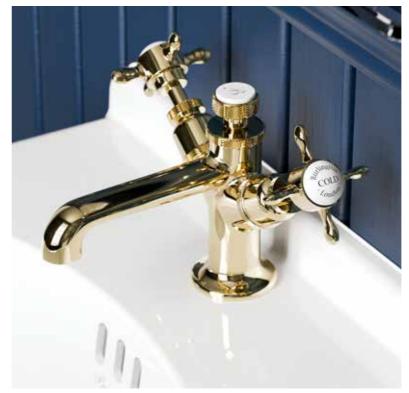

**/14**\

/16\

GUILD BRASSWARE

DISPLAYING THE BEAUTIFUL
FEATURES OF THIS CLASSIC ERA OF
DESIGN, THE GUILD BRASSWARE
RANGE BRINGS ELEGANCE AND
SOPHISTICATION TO YOUR
TRADITIONAL BATHROOM.

Providing a range of options across both bath and basin, Guild brassware supplies a stunning crosshead design for every bathroom layout. With matching showering products available, create a harmonious interior design across the whole of your bathroom.