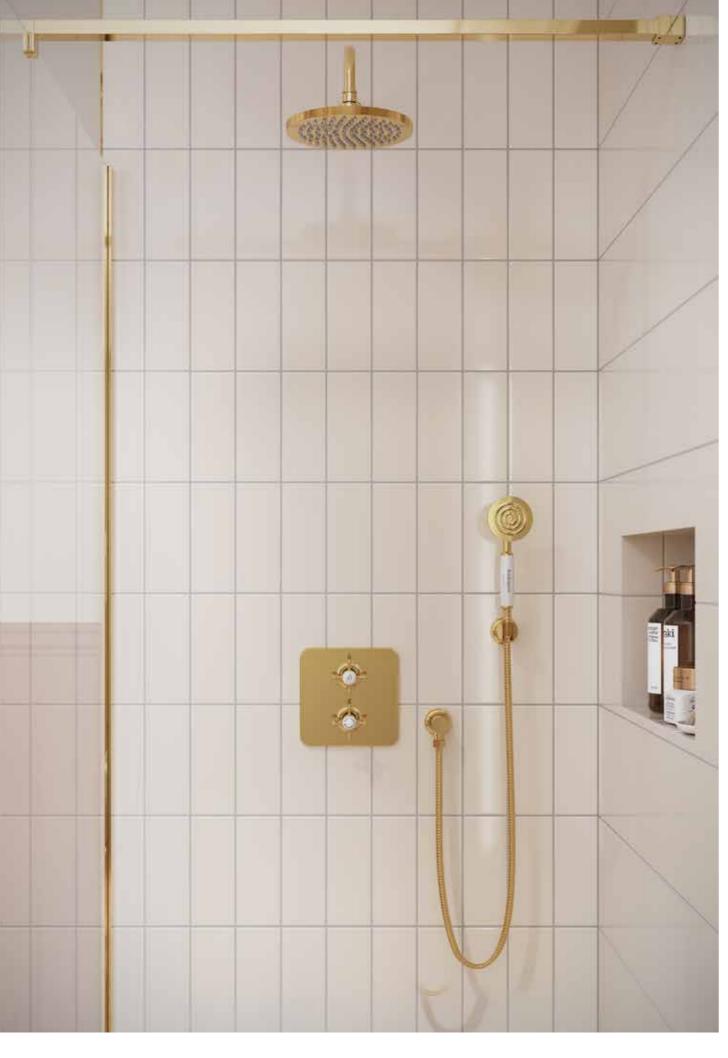

**/14**\

/16\

GUILD BRASSWARE

DISPLAYING THE BEAUTIFUL
FEATURES OF THIS CLASSIC ERA OF
DESIGN, THE GUILD BRASSWARE
RANGE BRINGS ELEGANCE AND
SOPHISTICATION TO YOUR
TRADITIONAL BATHROOM.

Providing a range of options across both bath and basin, Guild brassware supplies a stunning crosshead design for every bathroom layout. With matching showering products available, create a harmonious interior design across the whole of your bathroom.