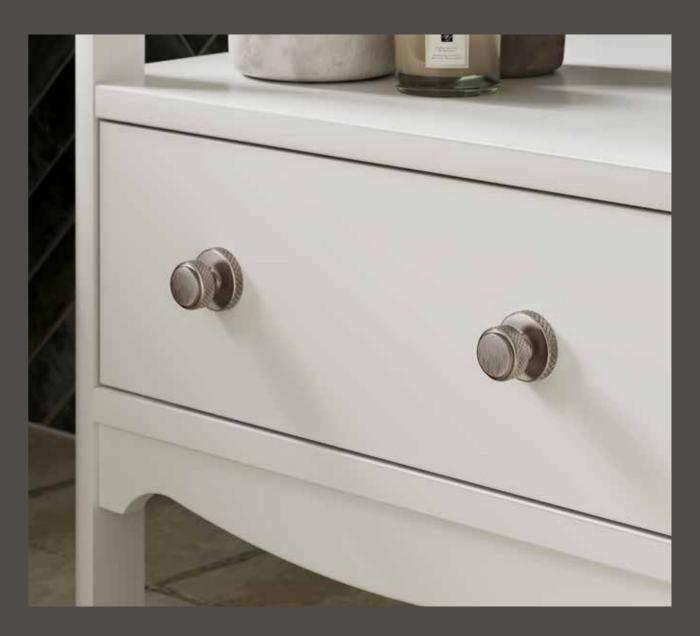

## BRINGING THE IDEALS OF ARTS AND CRAFTS STYLE TO LIFE IS THE BEAUTIFUL FURNITURE RANGE WITHIN THE GUILD COLLECTION.

Featuring clean geometric lines, the Guild furniture unit takes inspiration from this design era by rejecting excessive ornamentation while still providing a subtle decorative finish. Pair with Guild's matching mirrors or cabinet for a complete bathroom interior.

## THE ARTS AND CRAFTS MOVEMENT SOUGHT THE RETURN TO A SIMPLER, MORE FULFILLING WAY OF LIFE. CONVEYING THIS PHILOSOPHY IS THE GUILD ACCESSORIES RANGE.

Providing accessories for the whole bathroom, the subtle, beautiful design focuses on easy everyday use. Made from high-quality materials, matching lights are available to achieve a beautifully coordinated design.