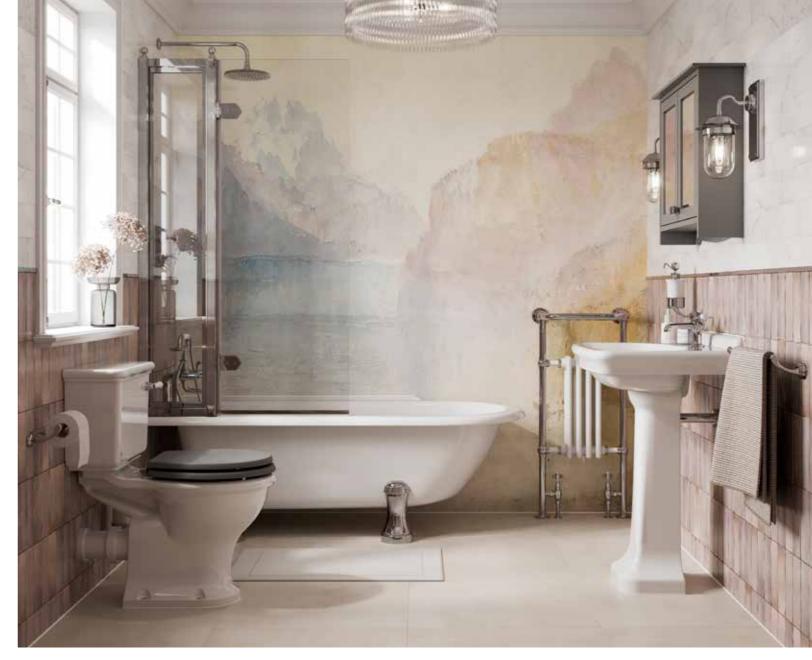

## A DEFINING FEATURE OF ARTS AND CRAFTS DESIGN IS A FOCUS ON SKILFULLY MADE PRODUCTS THAT LAST A LIFETIME, WITH CAREFUL ATTENTION TO THE MATERIALS USED.

Guild's ceramic range, featuring a selection of basins and toilets, is a perfect example of this ideology. Made with the highest quality ceramic materials, the Guild ceramic range is built to stand the test of time.

**/14**\

/16\

GUILD BRASSWARE

DISPLAYING THE BEAUTIFUL
FEATURES OF THIS CLASSIC ERA OF
DESIGN, THE GUILD BRASSWARE
RANGE BRINGS ELEGANCE AND
SOPHISTICATION TO YOUR
TRADITIONAL BATHROOM.

Providing a range of options across both bath and basin, Guild brassware supplies a stunning crosshead design for every bathroom layout. With matching showering products available, create a harmonious interior design across the whole of your bathroom.

## THE ARTS AND CRAFTS MOVEMENT SOUGHT THE RETURN TO A SIMPLER, MORE FULFILLING WAY OF LIFE. CONVEYING THIS PHILOSOPHY IS THE GUILD ACCESSORIES RANGE.

Providing accessories for the whole bathroom, the subtle, beautiful design focuses on easy everyday use. Made from high-quality materials, matching lights are available to achieve a beautifully coordinated design.