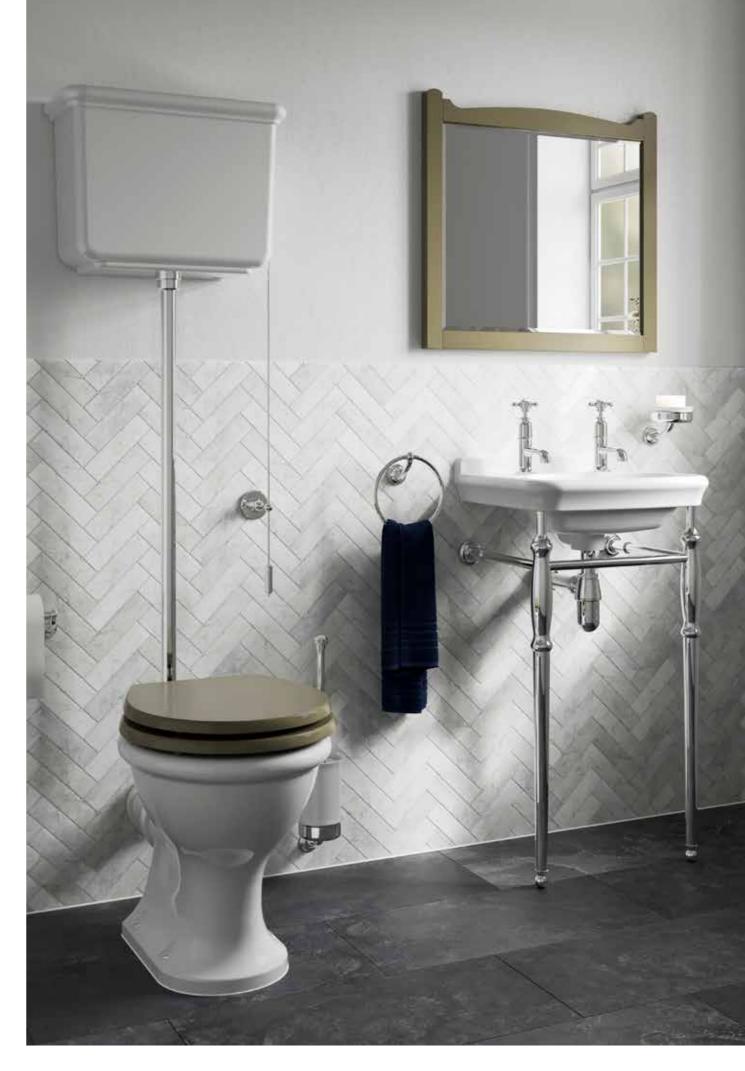

## BRINGING THE IDEALS OF ARTS AND CRAFTS STYLE TO LIFE IS THE BEAUTIFUL FURNITURE RANGE WITHIN THE GUILD COLLECTION.

Featuring clean geometric lines, the Guild furniture unit takes inspiration from this design era by rejecting excessive ornamentation while still providing a subtle decorative finish. Pair with Guild's matching mirrors or cabinet for a complete bathroom interior.

## A DEFINING FEATURE OF ARTS AND CRAFTS DESIGN IS A FOCUS ON SKILFULLY MADE PRODUCTS THAT LAST A LIFETIME, WITH CAREFUL ATTENTION TO THE MATERIALS USED.

Guild's ceramic range, featuring a selection of basins and toilets, is a perfect example of this ideology. Made with the highest quality ceramic materials, the Guild ceramic range is built to stand the test of time.

**/14**\

/16\

GUILD BRASSWARE

DISPLAYING THE BEAUTIFUL
FEATURES OF THIS CLASSIC ERA OF
DESIGN, THE GUILD BRASSWARE
RANGE BRINGS ELEGANCE AND
SOPHISTICATION TO YOUR
TRADITIONAL BATHROOM.

Providing a range of options across both bath and basin, Guild brassware supplies a stunning crosshead design for every bathroom layout. With matching showering products available, create a harmonious interior design across the whole of your bathroom.