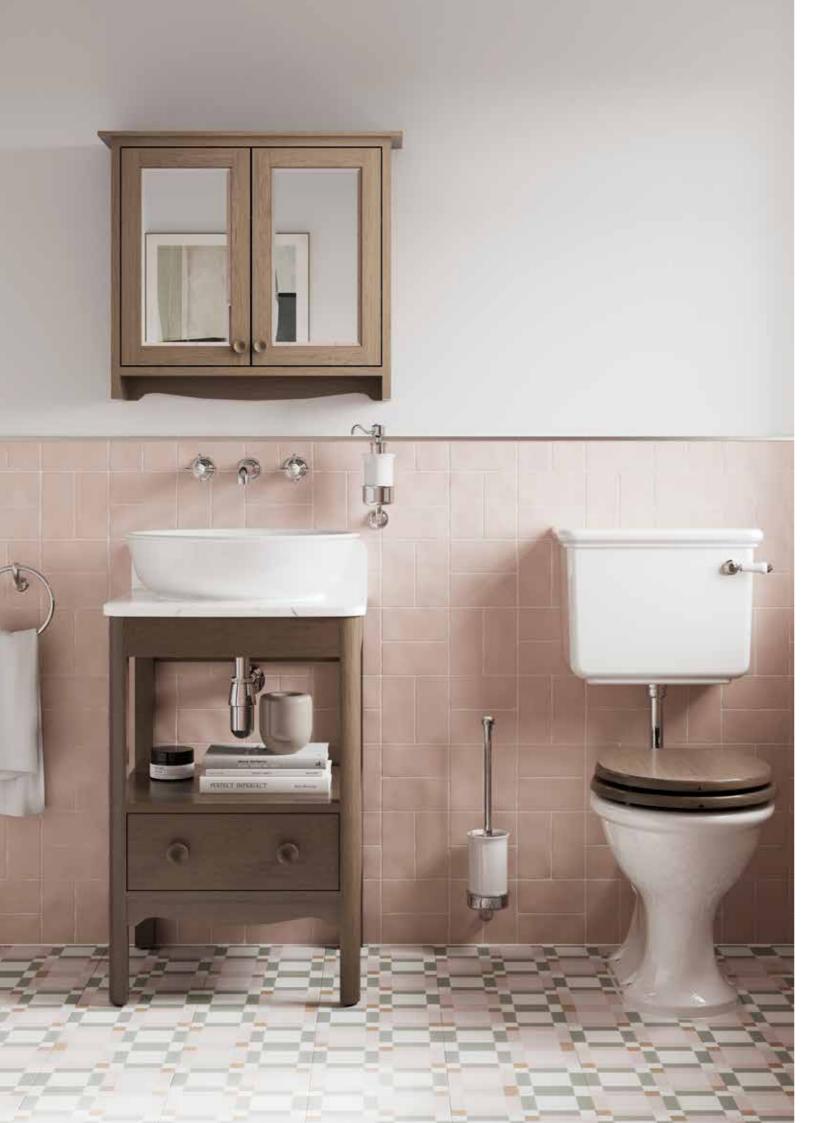

## BRINGING THE IDEALS OF ARTS AND CRAFTS STYLE TO LIFE IS THE BEAUTIFUL FURNITURE RANGE WITHIN THE GUILD COLLECTION.

Featuring clean geometric lines, the Guild furniture unit takes inspiration from this design era by rejecting excessive ornamentation while still providing a subtle decorative finish. Pair with Guild's matching mirrors or cabinet for a complete bathroom interior.

## A DEFINING FEATURE OF ARTS AND CRAFTS DESIGN IS A FOCUS ON SKILFULLY MADE PRODUCTS THAT LAST A LIFETIME, WITH CAREFUL ATTENTION TO THE MATERIALS USED.

Guild's ceramic range, featuring a selection of basins and toilets, is a perfect example of this ideology. Made with the highest quality ceramic materials, the Guild ceramic range is built to stand the test of time.