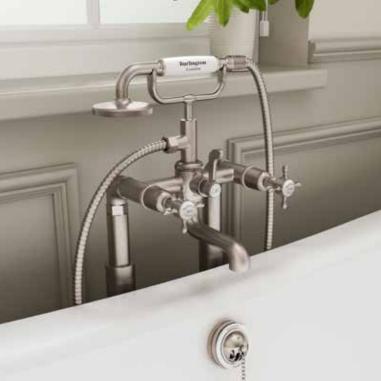

**/14**\

/16\

GUILD BRASSWARE

DISPLAYING THE BEAUTIFUL
FEATURES OF THIS CLASSIC ERA OF
DESIGN, THE GUILD BRASSWARE
RANGE BRINGS ELEGANCE AND
SOPHISTICATION TO YOUR
TRADITIONAL BATHROOM.

Providing a range of options across both bath and basin, Guild brassware supplies a stunning crosshead design for every bathroom layout. With matching showering products available, create a harmonious interior design across the whole of your bathroom.