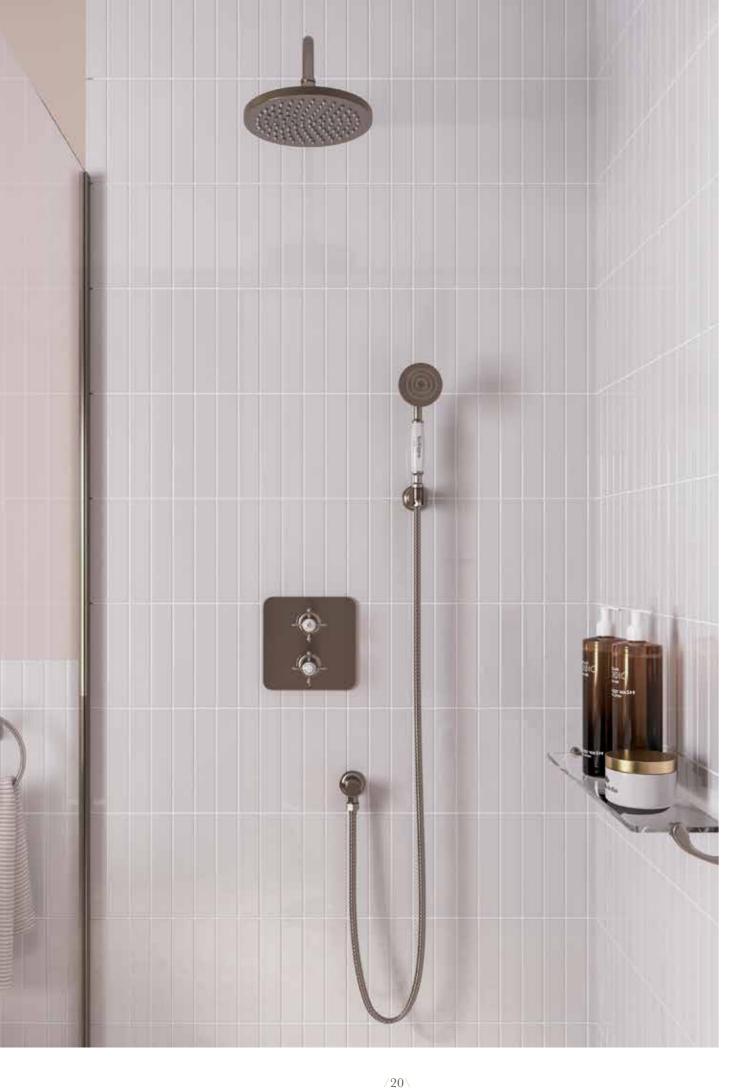

**/14**\

/16\

GUILD BRASSWARE

DISPLAYING THE BEAUTIFUL
FEATURES OF THIS CLASSIC ERA OF
DESIGN, THE GUILD BRASSWARE
RANGE BRINGS ELEGANCE AND
SOPHISTICATION TO YOUR
TRADITIONAL BATHROOM.

Providing a range of options across both bath and basin, Guild brassware supplies a stunning crosshead design for every bathroom layout. With matching showering products available, create a harmonious interior design across the whole of your bathroom.