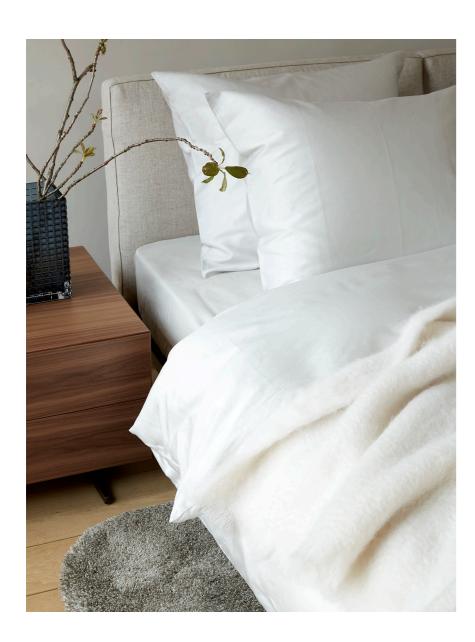

### **BED LINEN BOX**

Frankly Amsterdam offers an exclusive line of bed linen, that suits your exact wishes. Custom made to measure, and 100% natural. All our qualities are handcrafted in Italy.

Any size is possible, any finishing and you have a big range of colors to choose from. You can even combine our linen Cloud Nine with our cotton qualities, so you will have a duvet cover in different front and back side.

### **CLOUD NINE**

Available as Duvetcover, pillowcase, flat sheet and fitted sheet

Design Frankly Amsterdam

Size Any size possible. Maximum width 290 cm

Weight 180 gr/m2
Thread count 115 TC
Technique Woven
Colors 12 Standard
Material 100% Linen
Delivery time 4 weeks

# CALM DOWN

Available as Duvetcover, pillowcase, flat sheet and fitted sheet

Design Frankly Amsterdam

Size Any size possible. Maximum width 300 cm

Weight 120 gr/m2 Thread count 200 TC

Technique Woven, cotton percale

## RISE UP

Available as Flat sheet, fitted sheet, duvetcover and pillowcase

Design Frankly Amsterdam

Size Any size possible. Maximum width 300 cm

Weight 115 gr/m2 Thread count 300 TC

Technique Woven, cotton sateen

### MORNING GLOW

Available as Flat sheet, fitted sheet, duvetcover and pillowcase

Design Frankly Amsterdam

Size Any size possible. Maximum width 300 cm

Weight 120 gr/m2 Thread count 600 TC

Technique Woven, cotton sateen