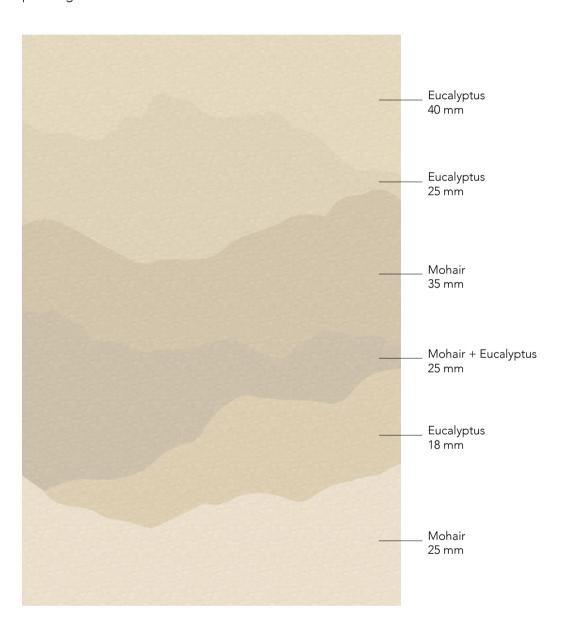

## RUG EXAMPLE

Below you see an example of a 200x300cm rug using different materials, colors and pile heights.

7. COLOR YOUR PREFERED COLOR(S) OR COLOR SWATCH(ES)