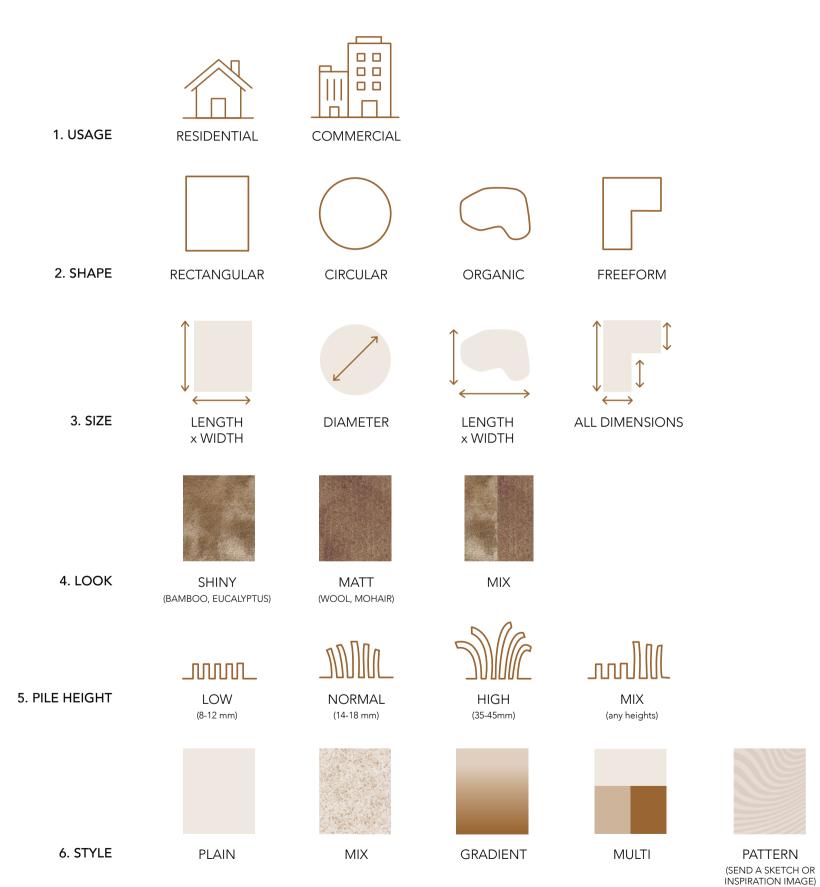

## DESIGN A RUG IN 7 STEPS

With Frankly Studio we take custom to a new level.

Whether you have the exact design in mind or just a vague idea, Frankly Studio is here to bring it to life. Simply send us an e-mail, or feel free to use these questions so we can best provide you with an artwork.

Send your rug request to hello@frankly.amsterdam and attach any images, sketches or a floor plan you might already have.

After receiving your request we will provide you with a quote and an artwork. Like the design? Let us know and we can order your sample.