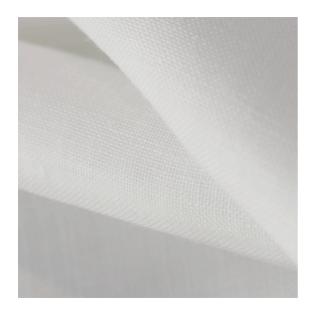

30° X X 2 P

+ dry cleaning is advised

+ due to different yarn dye lots a slight variation

in color tone may occur

Adding a touch of warmth and weight to any room is our Stay In curtain. Crafted from 100% linen, Stay In is our heaviest pure linen curtain. Timeless in design, it's thick texture allows for privacy and a feeling of sophistication with its matte linen finish.