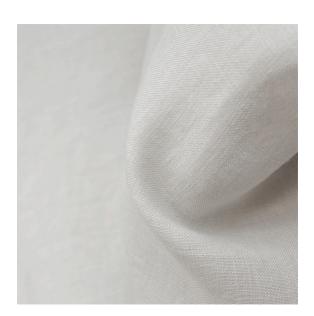

30° X X 2 P

+ dry cleaning is advised

+ due to different yarn dye lots a slight variation

in color tone may occur

Adding a touch of warmth and weight to any room is our Stay In curtain. Crafted from 100% linen, Stay In is our heaviest pure linen curtain. Timeless in design, it's thick texture allows for privacy and a feeling of sophistication with its matte linen finish.