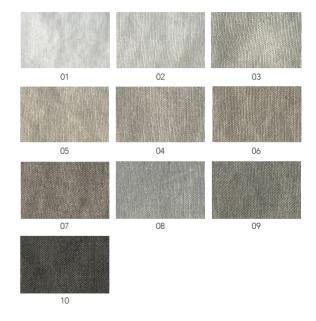

## STAY IN

Available as Curtain Roll width 300 cm

Pattern direction

Turnable Yes
Type Curtain
Composition 100% Linen

Colors 10 Standard:

1, 2, 3, 5, 4, 6, 7, 8, 9, 10

Care instructions

Note