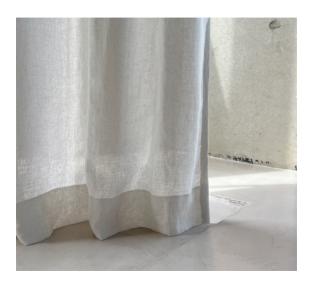

30° X X 2 P

+ dry cleaning is advised

+ due to different yarn dye lots a slight variation

in color tone may occur

Adding a touch of warmth and weight to any room is our Stay In curtain. Crafted from 100% linen, Stay In is our heaviest pure linen curtain. Timeless in design, it's thick texture allows for privacy and a feeling of sophistication with its matte linen finish.

Stay In is custom made for you by skilled hands in the heart of Italy with a width of 300 cm.