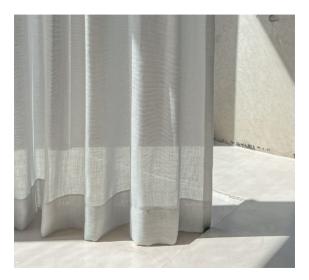

330 cm

→ 30<sup>-7</sup> → ○ ○ ○ ○ ○ ○
+ dry cleaning is advised
+ due to different yarn dye lots a slight variation in color tone may occur

www.frankly.amsterdam | T + 31 (0) 20 737 0818

Airy. Flowing. Textured. After Noon's woven fabric makes for a unique in-between curtain with an interesting structure and medium transparency. Woven in a cross hatching pattern from both linen and polyester results in a subtle melange color.

After Noon is custom made for you by skilled hands in the heart of Italy with a width of 330 cm.