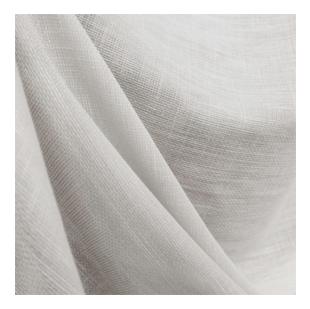

330 cm

→ 30<sup>-7</sup> → ○ ○ ○ ○ ○ ○
+ dry cleaning is advised
+ due to different yarn dye lots a slight variation in color tone may occur

www.frankly.amsterdam | T + 31 (0) 20 737 0818

Airy. Flowing. Textured. After Noon's woven fabric makes for a unique in-between curtain with an interesting structure and medium transparency. Woven in a cross hatching pattern from both linen and polyester results in a subtle melange color.