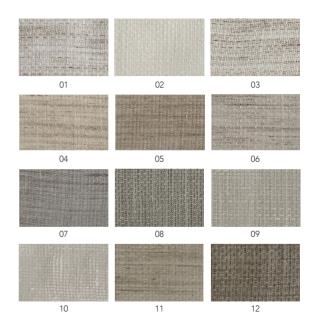

## AFTER NOON

Available as Roll width Pattern direction

Turnable Type Composition Colors

Care instructions Note Yes In-between 85% Polyester, 15% Linen 12 Standard: 1, 2, 3, 4, 5, 6, 7, 8, 9, 10, 11, 12

Curtain