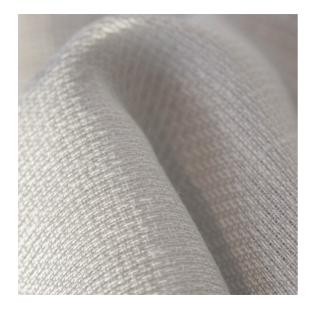

330 cm

→ 30<sup>-7</sup> → ○ ○ ○ ○ ○ ○
+ dry cleaning is advised
+ due to different yarn dye lots a slight variation in color tone may occur

www.frankly.amsterdam | T + 31 (0) 20 737 0818

Airy. Flowing. Textured. After Noon's woven fabric makes for a unique in-between curtain with an interesting structure and medium transparency. Woven in a cross hatching pattern from both linen and polyester results in a subtle melange color.