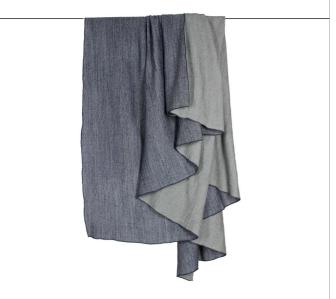

## TRULY YOURS

Available as Design Size Technique Color design Material

Advantages

Throw

Felix Diener & Frankly Amsterdam 140x180cm Woven Christiane Müller 30% Wool, 30% beech, 28% natural viscose, 12% linen + Luxuriaus mix of fibers

- + sensitive to the skin
- + breathable, light & warm
- + soft & comfortable
- + multi-purpose, use as a scarf or as a throw

Care-instructions

www.frankly.amsterdam | T + 31 (0) 20 737 0818

Together with impressive lifestyle blogger-duo April and May we created this masterpiece. Truly Yours is a light, woven plaid that can also be used as a scarf. Supple and thin, appropriate for every season.

140x180 cm. Woven with 2 different colors, for a surprising twist and the needed variety. This multifunctional basic will be one of your favourite items in no-time.