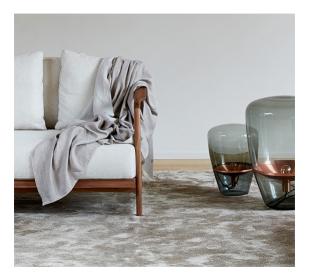

## TRULY YOURS

Available as Design Size Technique Color design Material

Advantages

Throw

Felix Diener & Frankly Amsterdam 140x180cm Woven Christiane Müller 30% Wool, 30% beech, 28% natural viscose, 12% linen + Luxuriaus mix of fibers

- + sensitive to the skin
- + breathable, light & warm
- + soft & comfortable
- + multi-purpose, use as a scarf or as a throw

Care-instructions

www.frankly.amsterdam | T + 31 (0) 20 737 0818

Together with impressive lifestyle blogger-duo April and May we created this masterpiece. Truly Yours is a light, woven plaid that can also be used as a scarf. Supple and thin, appropriate for every season.

140x180 cm. Woven with 2 different colors, for a surprising twist and the needed variety. This multifunctional basic will be one of your favourite items in no-time.