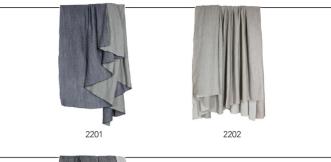

## TRULY YOURS

Available as Design Size Technique Color design Material

Advantages

Throw

Felix Diener & Frankly Amsterdam 140x180cm Woven Christiane Müller 30% Wool, 30% beech, 28% natural viscose, 12% linen + Luxuriaus mix of fibers

140x180 cm. Woven with 2 different colors, for a surprising twist and the needed variety. This multifunctional basic will be one of your favourite items in no-time.