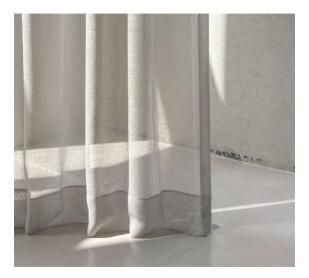

A sheer curtain with a unique structure, Gentle Breeze is transparent enough to watch the world outside while still offering privacy. Made from 100% polyester the soft, open weave structure of Gentle Breeze allows for flowing movement in the fabric.

Gentle Breeze is custom made for you by skilled hands in the heart of Italy with a width of 300 cm.