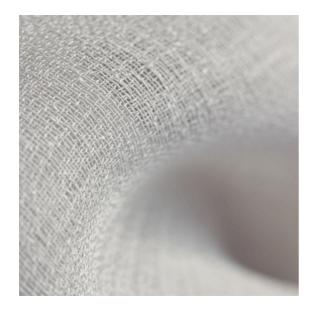

A sheer curtain with a unique structure, Gentle Breeze is transparent enough to watch the world outside while still offering privacy. Made from 100% polyester the soft, open weave structure of Gentle Breeze allows for flowing movement in the fabric.