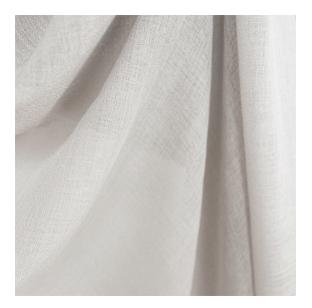

A sheer curtain with a unique structure, Gentle Breeze is transparent enough to watch the world outside while still offering privacy. Made from 100% polyester the soft, open weave structure of Gentle Breeze allows for flowing movement in the fabric.