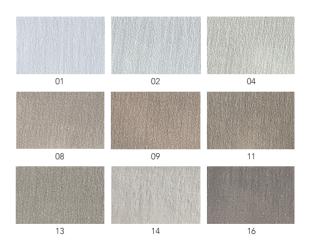

## GENTLE BREEZE

Available as Roll width Pattern direction

Type Composition Colors

Care instructions Note Curtain 300 cm ) Yes Sheer 100% Polyester 9 Standard: 1, 2, 4, 8, 9, 11, 13, 14, 16

 $\texttt{M} \times \texttt{M} \times \texttt{P}$ 