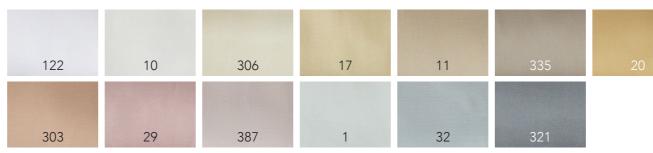

## COLORS

Available in 12 standard colors. Also available to order a duvet cover with front side in linen and back side in our cotton qualities.

#### MATERIAL

- + 100% Cotton
- + 200 TC
- + 120 gr/m<sup>2</sup>

DELIVERY The delivery time of our bed linen is 4 weeks.

SIZES Any size possible. Maximum width 300 cm.

COLORS Available in 38 standard colors

## MATERIAL

- + 100% Cotton
- + 300 TC
- + 115 gr/m<sup>2</sup>

#### SIZES Any size possible. Maximum width 300 cm.

COLORS Available in 61 standard colors