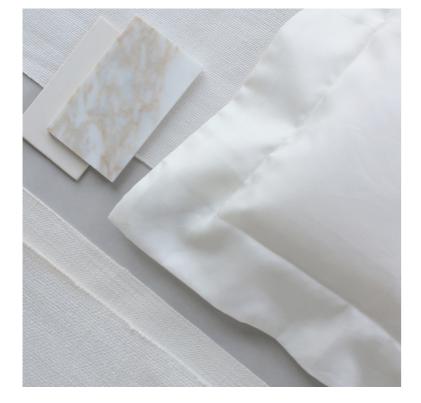

## BED LINEN BOX

Frankly Amsterdam offers an exclusive line of bed linen, that suits your exact wishes. Custom made to measure, and 100% natural. All our qualities are handcrafted in Italy.

Any size is possible, any finishing and you have a big range of colors to choose from. You can even combine our linen Cloud Nine with our cotton qualities, so you will have a duvet cover in different front and back side.

### MATERIAL

- + 100% Linen
- + 115 TC
- + 180 gr/m<sup>2</sup>

## COLORS

Available in 12 standard colors. Also available to order a duvet cover with front side in linen and back side in our cotton qualities.