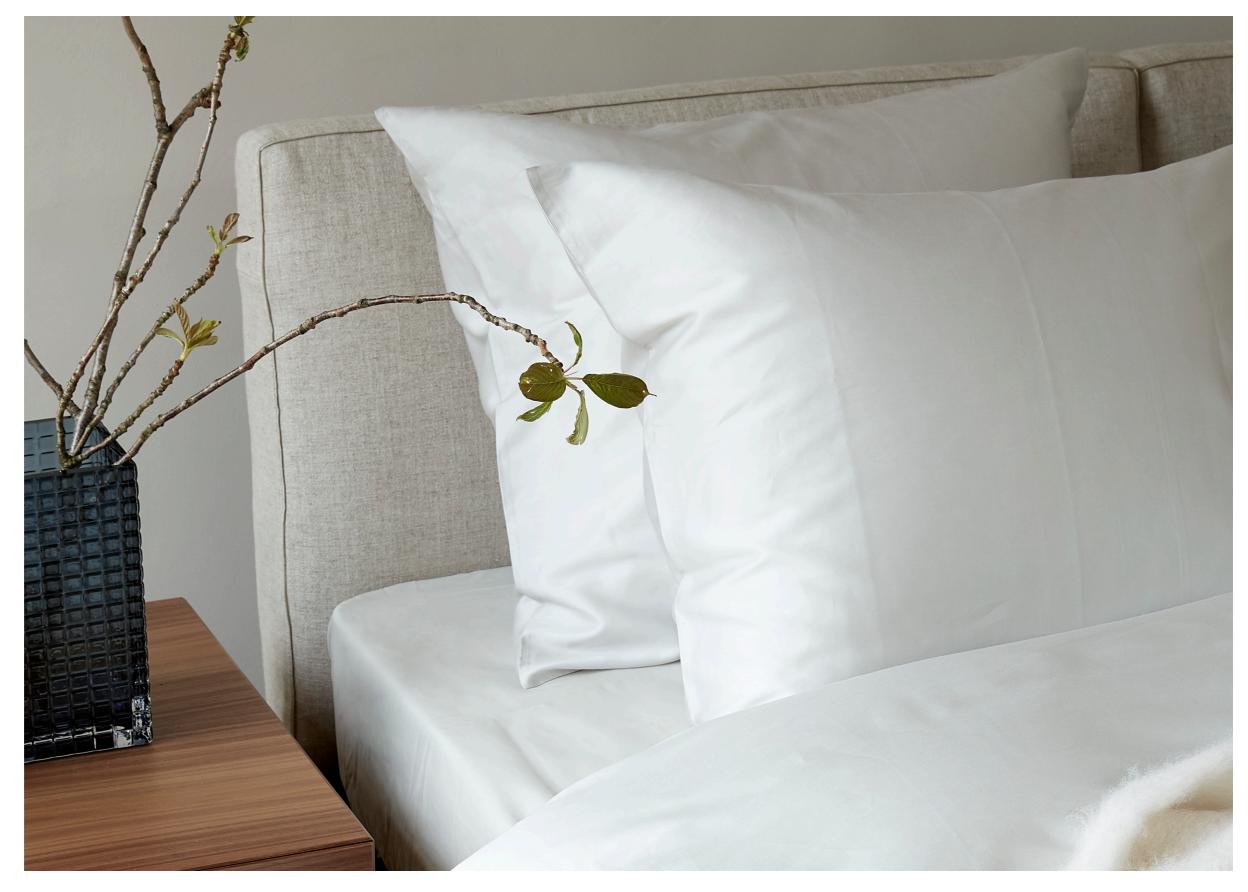

## FRANKLY AMSTERDAM

## BED LINEN BOX

Frankly Amsterdam offers an exclusive line of bed linen, that suits your exact wishes. Custom made to measure, and 100% natural. All our qualities are handcrafted in Italy.

Any size is possible, any finishing and you have a big range of colors to choose from. You can even combine our linen Cloud Nine with our cotton qualities, so you will have a duvet cover in different front and back side.

## CLOUD NINE