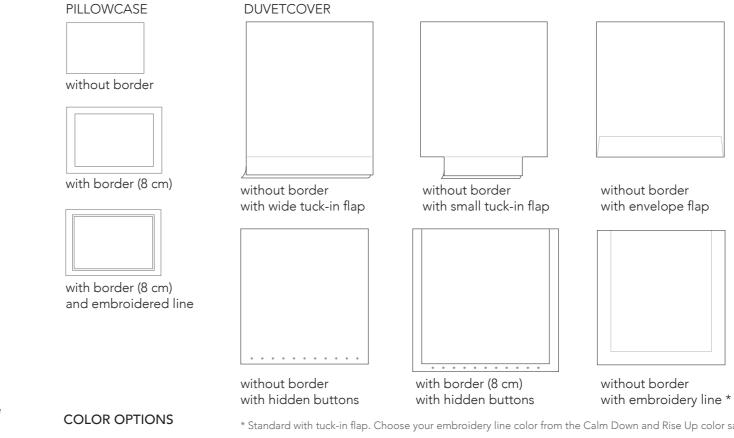

DUVETCOVER

without border

with wide tuck-in flap

PILLOWCASE

with border (8 cm)

with border (8 cm) and embroidered line

. . . . . . . . . . .

without border with hidden buttons

with hidden buttons \* Standard with tuck-in flap. Choose your embroidery line color from the Calm Down and Rise Up color sample book.

with border (8 cm)

without border

with small tuck-in flap

## COLOR OPTIONS

without border with envelope flap

without border

## FINISHING OPTIONS

\* Standard with tuck-in flap. Choose your embroidery line color from the Calm Down and Rise Up color sample book.

## with border (8 cm) and embroidery line \*