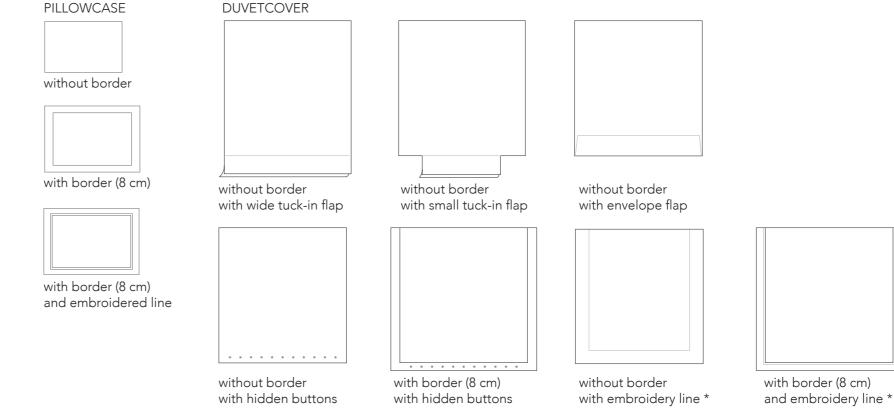

DUVETCOVER

without border

with wide tuck-in flap

PILLOWCASE

with border (8 cm)

with border (8 cm) and embroidered line

. . . . . . . . . . .

without border with hidden buttons

with hidden buttons \* Standard with tuck-in flap. Choose your embroidery line color from the Calm Down and Rise Up color sample book.

with border (8 cm)

without border

with small tuck-in flap

## COLOR OPTIONS

without border with envelope flap

without border

## FINISHING OPTIONS

\* Standard with tuck-in flap. Choose your embroidery line color from the Calm Down and Rise Up color sample book.

## with border (8 cm) and embroidery line \*