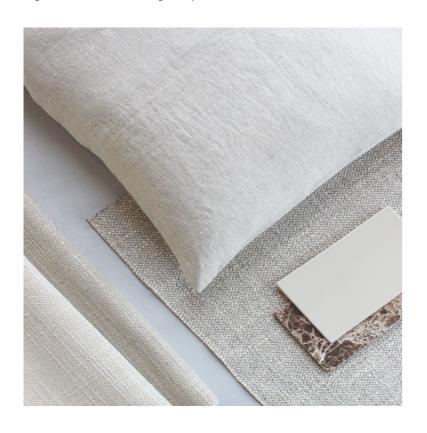

### MATERIAL

- + 100% Linen
- + 115 TC
- + 180 gr/m<sup>2</sup>

## COLORS

Available in 12 standard colors. Also available to order a duvet cover with front side in linen and back side in our cotton qualities.