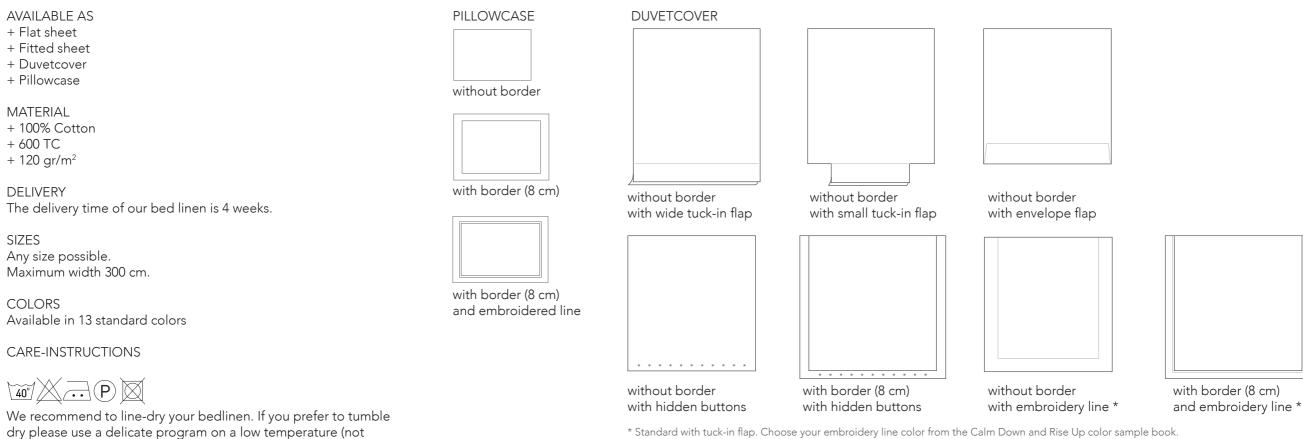

#### AVAILABLE AS

- + Flat sheet
- + Fitted sheet
- + Duvetcover
- + Pillowcase

### MATERIAL

- + 100% Linen
- + 115 TC
- + 180 gr/m<sup>2</sup>

### DELIVERY

The delivery time of our bed linen is 4 weeks.

# SIZES

Any size possible. Maximum width 290 cm.

## COLORS

Available in 12 standard colors. Also available to order a duvet cover with front side in linen and back side in our cotton qualities.

## CARE-INSTRUCTIONS

 $40^{\circ}$ 

We recommend to line-dry your bedlinen. If you prefer to tumble dry please use a delicate program on a low temperature (not higher than the washing temperature).

FINISHING OPTIONS

PILLOWCASE

with border (8 cm)

with border (8 cm) and embroidered line

. . . . . . . . . . .

without border with hidden buttons

with hidden buttons \* Standard with tuck-in flap. Choose your embroidery line color from the Calm Down and Rise Up color sample book.

with border (8 cm)

without border

with small tuck-in flap

## COLOR OPTIONS

without border with envelope flap

without border