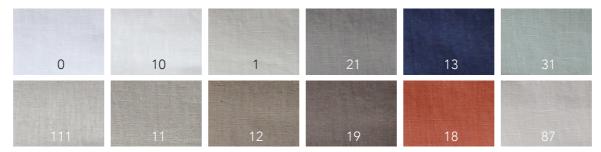

## COLORS

Available in 12 standard colors. Also available to order a duvet cover with front side in linen and back side in our cotton qualities.