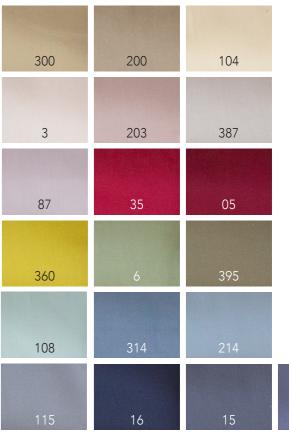

## COLORS

Available in 12 standard colors. Also available to order a duvet cover with front side in linen and back side in our cotton qualities.

## COLOR OPTIONS

## \* Standard with tuck-in flap. Choose your embroidery line color from the Calm Down and Rise Up color sample book. 0 10 321 110 120 9 17 11 123 27 30 130 105 122 128 95 21 50 216 101 306 114 14

www.frankly.amsterdam | Ertskade 272, 1019 BB Amsterdam NL | T + 31 (0) 20 737 0818