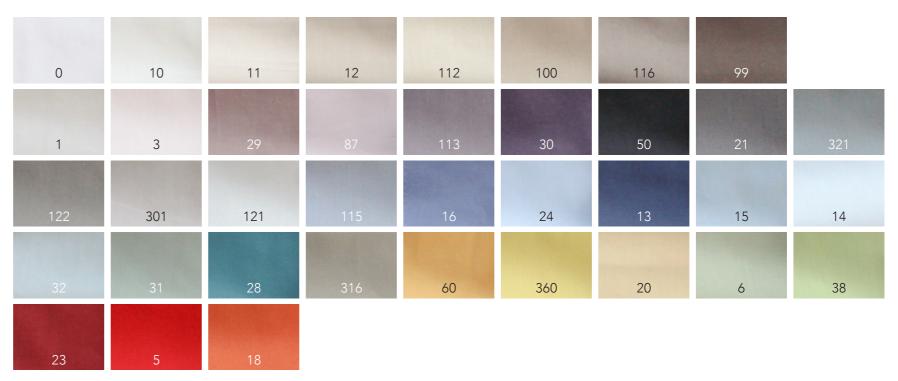

## COLORS

Available in 12 standard colors. Also available to order a duvet cover with front side in linen and back side in our cotton qualities.

#### MATERIAL

- + 100% Cotton
- + 200 TC
- + 120 gr/m<sup>2</sup>

DELIVERY The delivery time of our bed linen is 4 weeks.

SIZES Any size possible. Maximum width 300 cm.

COLORS Available in 38 standard colors

#### SIZES Any size possible. Maximum width 300 cm.

COLORS Available in 61 standard colors

## \* Standard with tuck-in flap. Choose your embroidery line color from the Calm Down and Rise Up color sample book. 0 10 321 110 120 9 17 11 123 27 30 130 105 122 128 95 21 50 216 101 306 114 14

www.frankly.amsterdam | Ertskade 272, 1019 BB Amsterdam NL | T + 31 (0) 20 737 0818